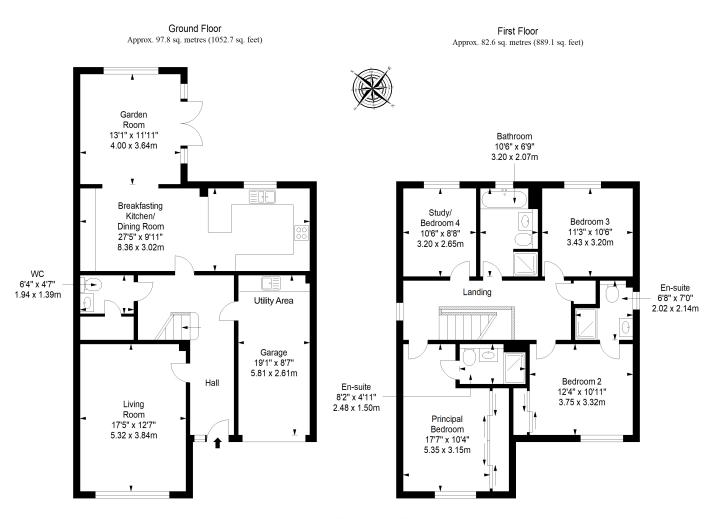

zing





OFFERS TO: 22 Hardgate Haddington EH41 3JS

Tel: 01620 825 368 Fax: 01620 824 671

DX540733 Haddington



## **HOUSE SALES**

If you have a house to sell, we provide free pre-sales advice, including valuation. We will visit your home and discuss in detail all aspects of selling and buying, including costs and marketing strategy, and will explain GSB Properties' comprehensive services.

While these Sales Particulars are believed to be correct, their accuracy is not warranted and they do not form any part of any contract. All sizes are approximate 2. Interested parties are advised to note interest through their solicitor as soon as possible in order to be kept informed should a Closing Date be set. The seller will not be bound to accept the highest or any offer.

## **FLOORPLAN**



Total area: approx. 180.4 sq. metres (1941.8 sq. feet)