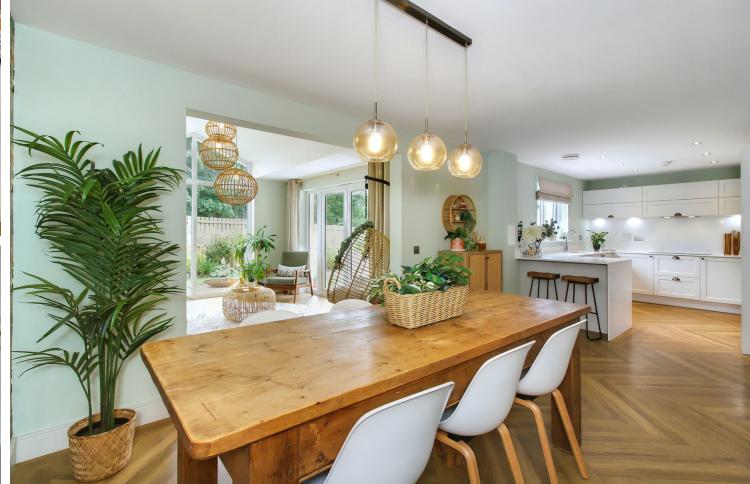

## **SUMMARY**

A striking four bedroom, three bathroom (plus a separate WC) detached house forming part of a sought-after contemporary development in Dunbar built by award-winning builder Robertson Homes in 2022. This ideal family home is immaculately presented with stylish, modern interiors and tasteful décor, including Amtico flooring, granite worktops and high quality integrated appliances. The home has a wealth of living space and is accompanied by a beautiful landscaped southwest-facing garden and excellent private parking. It is situated within enviable easy reach of all Dunbar has to offer, such as shops (including supermarkets and independent retailers), excellent state schools, transport links (including the train station) and scenic outdoor spaces, including beaches. All fitted floor coverings, window coverings, light fittings, and integrated kitchen appliances will be included in the sale.

## **FEATURES**

- Generous detached house in Dunbar
- Part of a sought-after contemporary development
- Beautifully presented, modern interiors with upgraded features
- Welcoming hallway with WC and garage access
- Elegant, light-filled living room
- Fabulous open-plan breakfasting kitchen, dining room, and garden room with cathedral windows and French doors
- Four double bedrooms (two with built-in wardrobes)
- Two en-suite shower rooms
- Four-piece family bathroom
- Southwest-facing, landscaped rear garden
- Integrated single garage with utility area and private double driveway
- Gas central heating, solar panels & double glazing