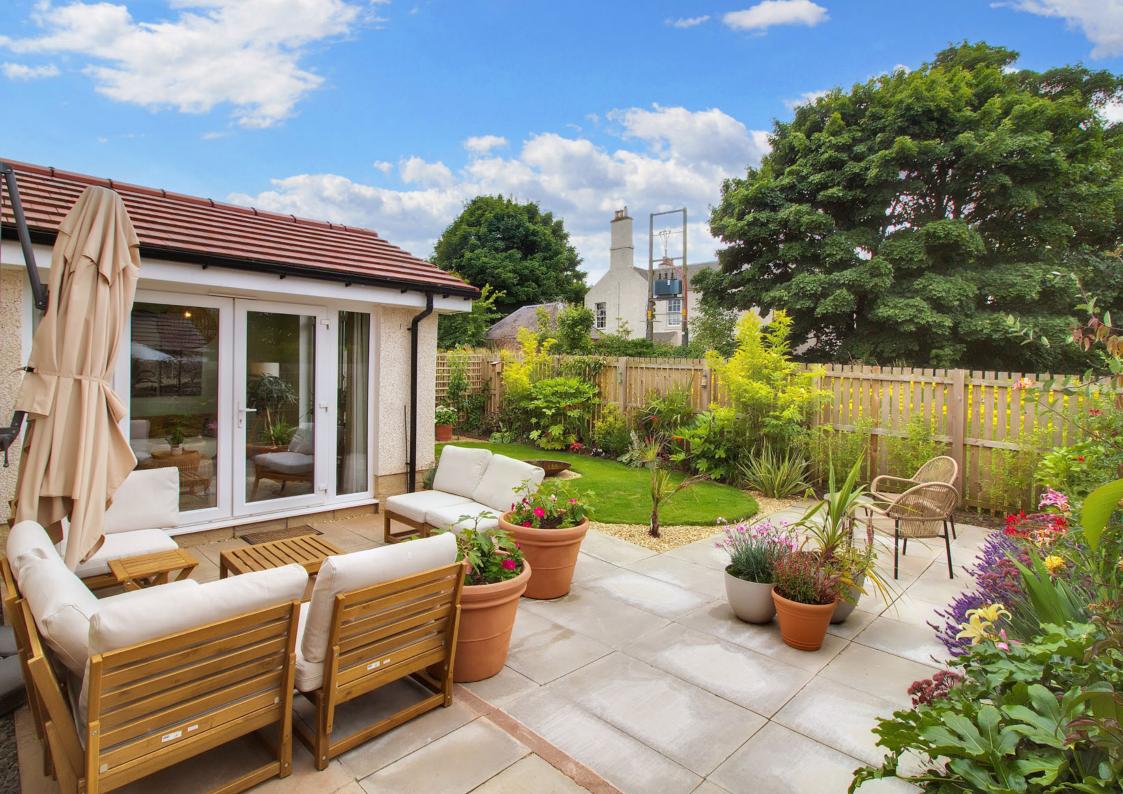

## **SUMMARY**

A striking four bedroom, three bathroom (plus a separate WC) detached house forming part of a sought-after contemporary development in Dunbar built by award-winning builder Robertson Homes in 2022. This ideal family home is immaculately presented with stylish, modern interiors and tasteful décor, including Amtico flooring, granite worktops and high quality integrated appliances. The home has a wealth of living space and is accompanied by a beautiful landscaped southwest-facing garden and excellent private parking. It is situated within enviable easy reach of all Dunbar has to offer, such as shops (including supermarkets and independent retailers), excellent state schools, transport links (including the train station) and scenic outdoor spaces, including beaches. All fitted floor coverings, window coverings, light fittings, and integrated kitchen appliances will be included in the sale.

## **FEATURES**

- Generous detached house in Dunbar
- Part of a sought-after contemporary development
- Beautifully presented, modern interiors with upgraded features
- Welcoming hallway with WC and garage access
- Elegant, light-filled living room
- Fabulous open-plan breakfasting kitchen, dining room, and garden room with cathedral windows and French doors
- Four double bedrooms (two with built-in wardrobes)
- Two en-suite shower rooms
- Four-piece family bathroom
- Southwest-facing, landscaped rear garden
- Integrated single garage with utility area and private double driveway
- Gas central heating, solar panels & double glazing