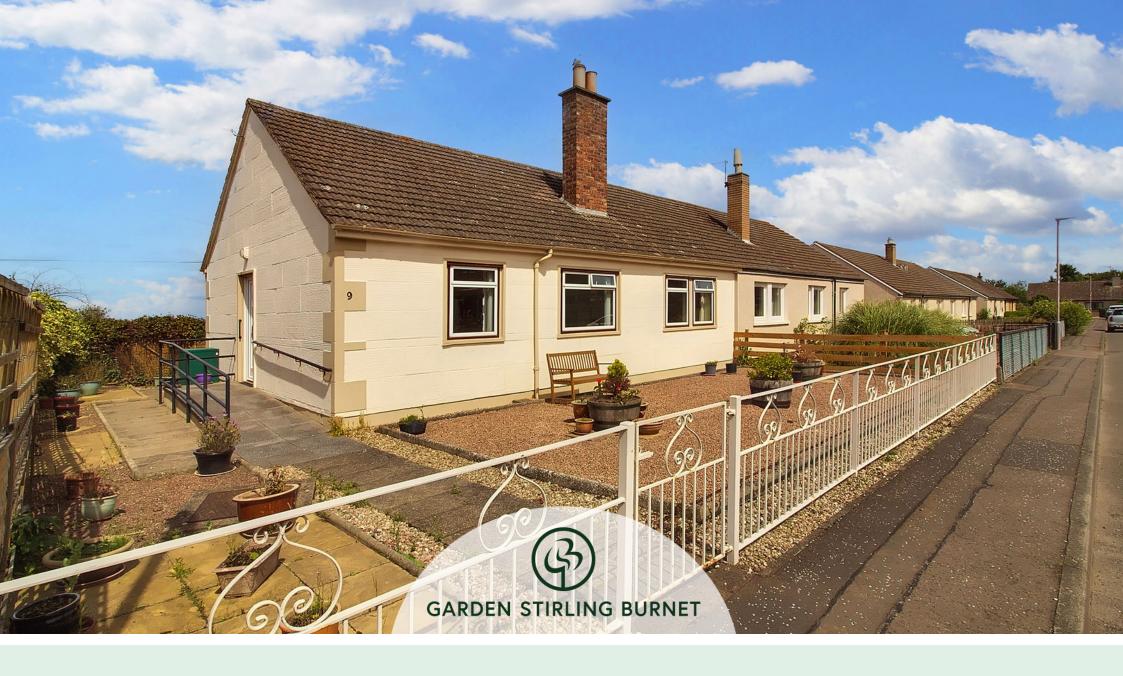

9 KIRK BRAE INNERWICK, DUNBAR, EH42 1SD

## **SUMMARY**

Located in the picturesque village of Innerwick, this three-bedroom semi-detached bungalow enjoys bright, airy interiors and light-filled accommodation. The home boasts a generous, south-facing living room with a focal fireplace and a dining kitchen with garden views adjoined with a convenient utility room. Further, the residence benefits from a main bedroom with built-in wardrobes. The two remaining bedrooms (one with a fireplace) both enjoy a south-facing aspect and fitted wardrobes. Completing the accommodation is a centrally located wet room. Externally, the bungalow comes with a leafy rear garden, off-street parking, as well as a spacious shed.

## **FEATURES**

- · Attractive semi-detached bungalow
- · Scenic semi-rural setting
- Bright, neutral interiors throughout
- Entrance vestibule and hall with storage
- South-facing living room with fireplace
- Dining kitchen with garden views
- Principal bedroom with wardrobes
- Two bedrooms with a southerly-aspect and wardrobes
- Three-piece family bathroom
- Convenient utility room
- Minimalist front garden and thriving rear garden
- Spacious shed for storage
- Off-street parking
- GCH and double glazing