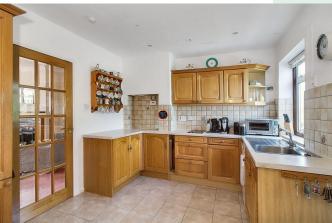

## **SUMMARY**

Located in the picturesque village of Innerwick, this three-bedroom semi-detached bungalow enjoys bright, airy interiors and light-filled accommodation. The home boasts a generous, south-facing living room with a focal fireplace and a dining kitchen with garden views adjoined with a convenient utility room. Further, the residence benefits from a main bedroom with built-in wardrobes. The two remaining bedrooms (one with a fireplace) both enjoy a south-facing aspect and fitted wardrobes. Completing the accommodation is a centrally located wet room. Externally, the bungalow comes with a leafy rear garden, off-street parking, as well as a spacious shed.

## **FEATURES**

- · Attractive semi-detached bungalow
- · Scenic semi-rural setting
- Bright, neutral interiors throughout
- Entrance vestibule and hall with storage
- South-facing living room with fireplace
- Dining kitchen with garden views
- Principal bedroom with wardrobes
- Two bedrooms with a southerly-aspect and wardrobes
- Three-piece family bathroom
- Convenient utility room
- Minimalist front garden and thriving rear garden
- Spacious shed for storage
- Off-street parking
- GCH and double glazing