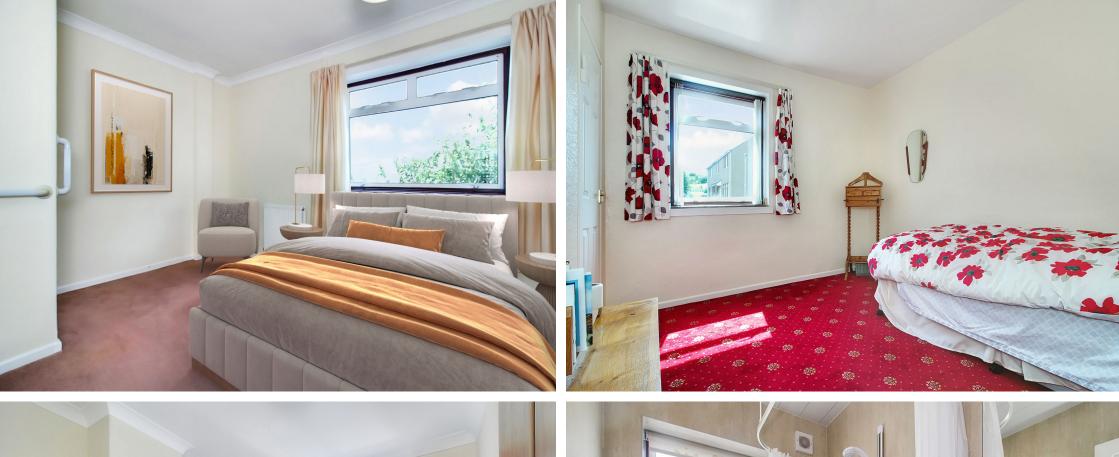

## **SUMMARY**

Located in the picturesque village of Innerwick, this three-bedroom semi-detached bungalow enjoys bright, airy interiors and light-filled accommodation. The home boasts a generous, south-facing living room with a focal fireplace and a dining kitchen with garden views adjoined with a convenient utility room. Further, the residence benefits from a main bedroom with built-in wardrobes. The two remaining bedrooms (one with a fireplace) both enjoy a south-facing aspect and fitted wardrobes. Completing the accommodation is a centrally located wet room. Externally, the bungalow comes with a leafy rear garden, off-street parking, as well as a spacious shed.

## **FEATURES**

- · Attractive semi-detached bungalow
- · Scenic semi-rural setting
- Bright, neutral interiors throughout
- Entrance vestibule and hall with storage
- South-facing living room with fireplace
- Dining kitchen with garden views
- Principal bedroom with wardrobes
- Two bedrooms with a southerly-aspect and wardrobes
- Three-piece family bathroom
- Convenient utility room
- Minimalist front garden and thriving rear garden
- Spacious shed for storage
- Off-street parking
- GCH and double glazing