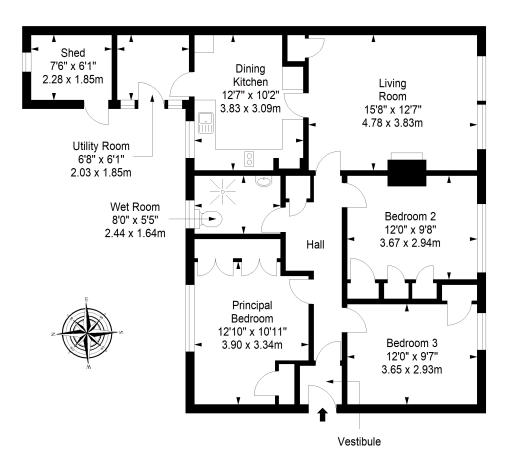

## **FLOORPLAN**

Ground Floor Approx. 93.1 sq. metres (1002.2 sq. feet)

Total area: approx. 93.1 sq. metres (1002.2 sq. feet)