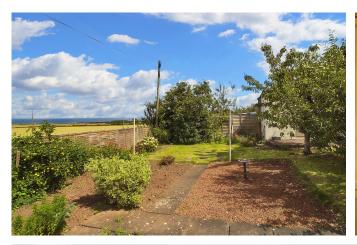

## **SUMMARY**

Located in the picturesque village of Innerwick, this three-bedroom semi-detached bungalow enjoys bright, airy interiors and light-filled accommodation. The home boasts a generous, south-facing living room with a focal fireplace and a dining kitchen with garden views adjoined with a convenient utility room. Further, the residence benefits from a main bedroom with built-in wardrobes. The two remaining bedrooms (one with a fireplace) both enjoy a south-facing aspect and fitted wardrobes. Completing the accommodation is a centrally located wet room. Externally, the bungalow comes with a leafy rear garden, off-street parking, as well as a spacious shed.

## **FEATURES**

- · Attractive semi-detached bungalow
- · Scenic semi-rural setting
- Bright, neutral interiors throughout
- Entrance vestibule and hall with storage
- South-facing living room with fireplace
- Dining kitchen with garden views
- Principal bedroom with wardrobes
- Two bedrooms with a southerly-aspect and wardrobes
- Three-piece family bathroom
- Convenient utility room
- Minimalist front garden and thriving rear garden
- Spacious shed for storage
- Off-street parking
- GCH and double glazing