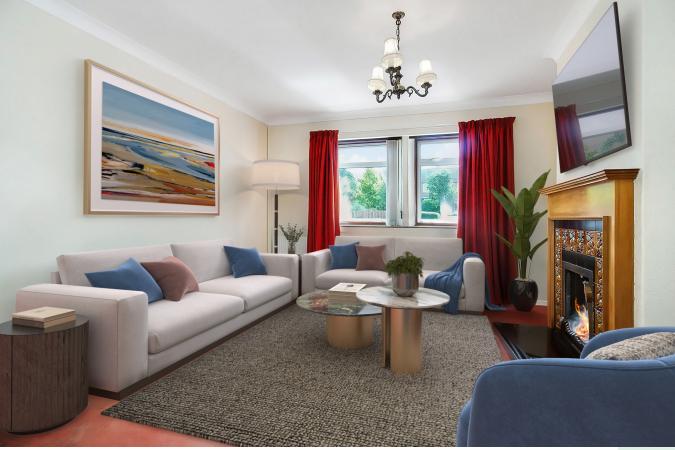

## **SUMMARY**

Located in the picturesque village of Innerwick, this three-bedroom semi-detached bungalow enjoys bright, airy interiors and light-filled accommodation. The home boasts a generous, south-facing living room with a focal fireplace and a dining kitchen with garden views adjoined with a convenient utility room. Further, the residence benefits from a main bedroom with built-in wardrobes. The two remaining bedrooms (one with a fireplace) both enjoy a south-facing aspect and fitted wardrobes. Completing the accommodation is a centrally located wet room. Externally, the bungalow comes with a leafy rear garden, off-street parking, as well as a spacious shed.

Extras: all fitted floor and window coverings, light fixtures and fittings are to be included in the sale.

Please note: some of the images have been virtually staged to show furnished rooms.

## **FEATURES**

- · Attractive semi-detached bungalow
- · Scenic semi-rural setting
- Bright, neutral interiors throughout
- Entrance vestibule and hall with storage
- South-facing living room with fireplace
- Dining kitchen with garden views
- Principal bedroom with wardrobes
- Two bedrooms with a southerly-aspect and wardrobes
- Three-piece family bathroom
- Convenient utility room
- Minimalist front garden and thriving rear garden
- Spacious shed for storage
- Off-street parking
- GCH and double glazing