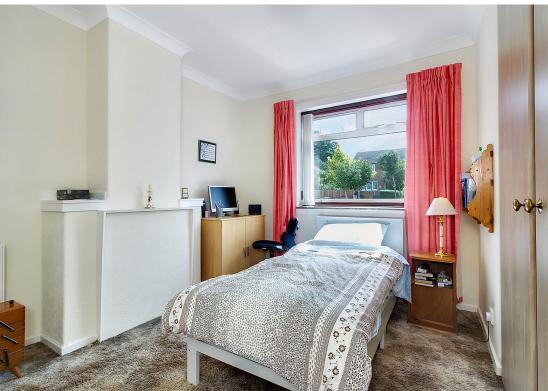

## **SUMMARY**

Located in the picturesque village of Innerwick, this three-bedroom semi-detached bungalow enjoys bright, airy interiors and light-filled accommodation. The home boasts a generous, south-facing living room with a focal fireplace and a dining kitchen with garden views adjoined with a convenient utility room. Further, the residence benefits from a main bedroom with built-in wardrobes. The two remaining bedrooms (one with a fireplace) both enjoy a south-facing aspect and fitted wardrobes. Completing the accommodation is a centrally located wet room. Externally, the bungalow comes with a leafy rear garden, off-street parking, as well as a spacious shed.

## **FEATURES**

- · Attractive semi-detached bungalow
- · Scenic semi-rural setting
- Bright, neutral interiors throughout
- Entrance vestibule and hall with storage
- South-facing living room with fireplace
- Dining kitchen with garden views
- Principal bedroom with wardrobes
- Two bedrooms with a southerly-aspect and wardrobes
- Three-piece family bathroom
- Convenient utility room
- Minimalist front garden and thriving rear garden
- Spacious shed for storage
- Off-street parking
- GCH and double glazing