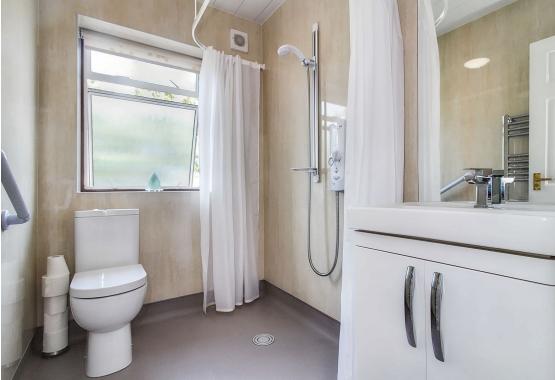

## **SUMMARY**

Located in the picturesque village of Innerwick, this three-bedroom semi-detached bungalow enjoys bright, airy interiors and light-filled accommodation. The home boasts a generous, south-facing living room with a focal fireplace and a dining kitchen with garden views adjoined with a convenient utility room. Further, the residence benefits from a main bedroom with built-in wardrobes. The two remaining bedrooms (one with a fireplace) both enjoy a south-facing aspect and fitted wardrobes. Completing the accommodation is a centrally located wet room. Externally, the bungalow comes with a leafy rear garden, off-street parking, as well as a spacious shed.

## **FEATURES**

- · Attractive semi-detached bungalow
- · Scenic semi-rural setting
- Bright, neutral interiors throughout
- Entrance vestibule and hall with storage
- South-facing living room with fireplace
- Dining kitchen with garden views
- Principal bedroom with wardrobes
- Two bedrooms with a southerly-aspect and wardrobes
- Three-piece family bathroom
- Convenient utility room
- Minimalist front garden and thriving rear garden
- Spacious shed for storage
- Off-street parking
- GCH and double glazing