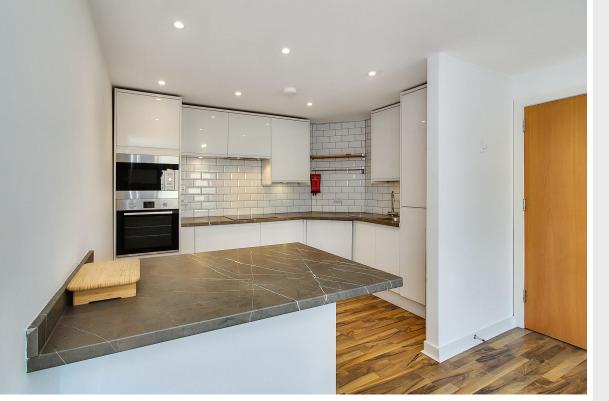

## $\bigcirc$

This two-bedroom flat in Leith enjoys modern interiors and light-filled accommodation. The home boasts a spacious, open-plan living and dining kitchen with fitted units, two bedrooms with wardrobes, plus the main enjoying an ensuite. Completing the residence is a modern shower room. Externally, the property offers its new owners a communal terrace garden, allocated parking and easy access to excellent amenities such as cafés, bars, restaurants, transport links(two minutes from a tram stop) to the city centre and further afield, plus a wealth of green spaces.

## FEATURES

- Second-floor flat with lift access
- Established development in Leith
- Neutral interiors throughout
- Secure entry-system
- Entrance hall with storage
- Generous open-plan living/dining/kitchen
- Principal bedroom with wardrobe and en-suite
- Second bedroom with fitted wardrobe
- Modern shower room
- Communal rear terrace
- Private allocated parking in residents' car park
- Electric heating and double-glazing