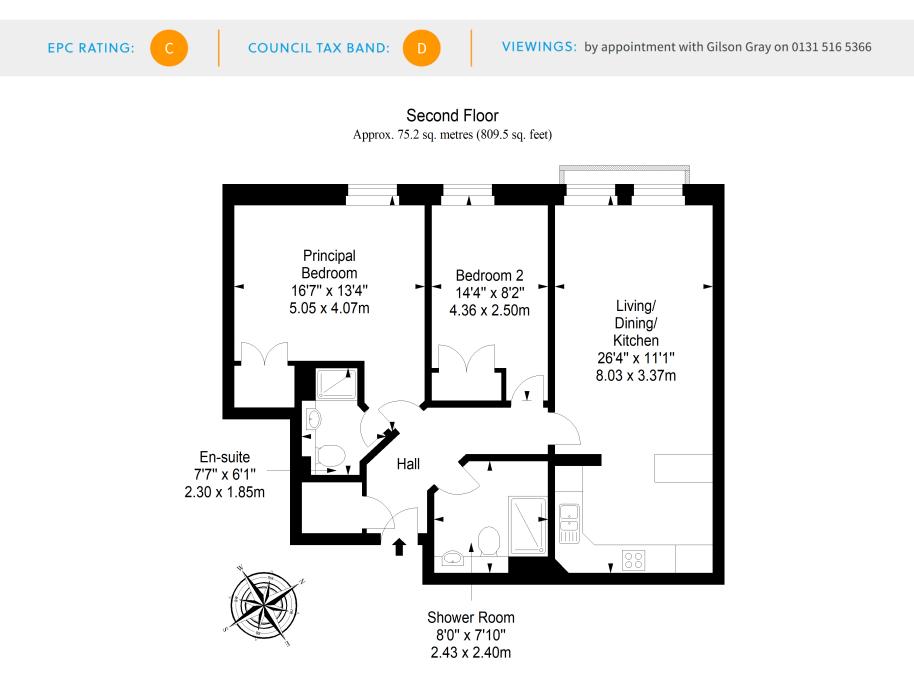

## FEATURES

- Second-floor flat with lift access
- Established development in Leith
- Neutral interiors throughout
- Secure entry-system
- Entrance hall with storage
- Generous open-plan living/dining/kitchen
- Principal bedroom with wardrobe and en-suite
- Second bedroom with fitted wardrobe
- Modern shower room
- Communal rear terrace
- Private allocated parking in residents' car park
- Electric heating and double-glazing

"ENJOYS A SOCIAL OPEN-PLAN KITCHEN DINING AND LIVING ROOM, SECURE ENTRY SYSTEM, PRIVATE PARKING AND A COMMUNAL TERRACE."

Total area: approx. 75.2 sq. metres (809.5 sq. feet)

LAW • PROPERTY • FINANCE

GILSONGRAY.CO.UK