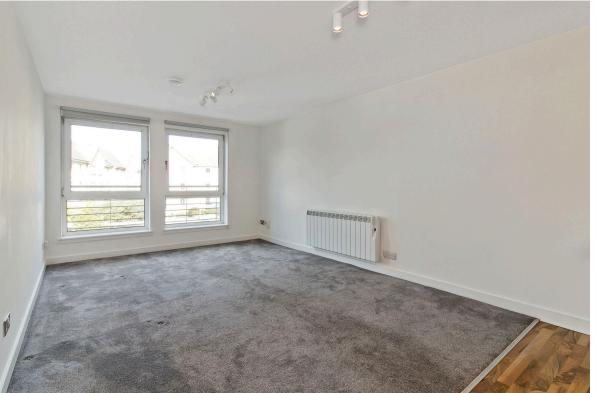

## $\bigcirc$

This two-bedroom flat in Leith enjoys modern interiors and light-filled accommodation. The home boasts a spacious, open-plan living and dining kitchen with fitted units, two bedrooms with wardrobes, plus the main enjoying an ensuite. Completing the residence is a modern shower room. Externally, the property offers its new owners a communal terrace garden, allocated parking and easy access to excellent amenities such as cafés, bars, restaurants, transport links(two minutes from a tram stop) to the city centre and further afield, plus a wealth of green spaces.

## FEATURES

- Second-floor flat with lift access
- Established development in Leith
- Neutral interiors throughout
- Secure entry-system
- Entrance hall with storage
- Generous open-plan living/dining/kitchen
- Principal bedroom with wardrobe and en-suite
- Second bedroom with fitted wardrobe
- Modern shower room
- Communal rear terrace
- Private allocated parking in residents' car park
- Electric heating and double-glazing