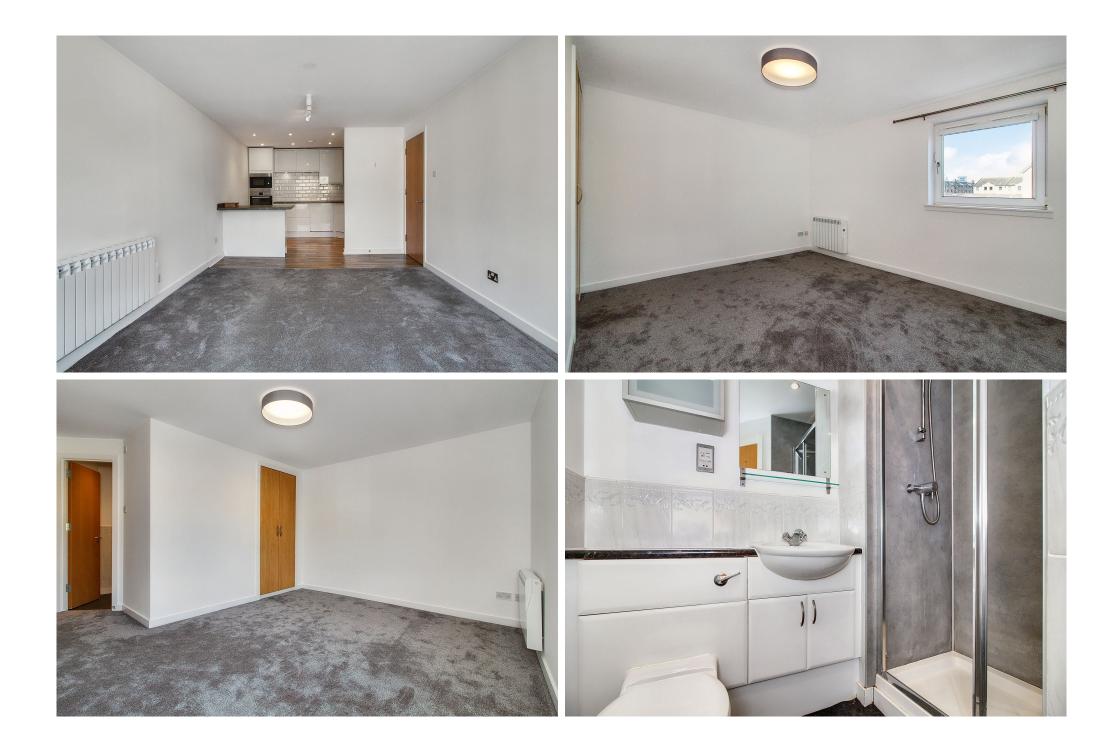

## $\bigcirc$

This two-bedroom flat in Leith enjoys modern interiors and light-filled accommodation. The home boasts a spacious, open-plan living and dining kitchen with fitted units, two bedrooms with wardrobes, plus the main enjoying an ensuite. Completing the residence is a modern shower room. Externally, the property offers its new owners a communal terrace garden, allocated parking and easy access to excellent amenities such as cafés, bars, restaurants, transport links(two minutes from a tram stop) to the city centre and further afield, plus a wealth of green spaces.

## FEATURES

- Second-floor flat with lift access
- Established development in Leith
- Neutral interiors throughout
- Secure entry-system
- Entrance hall with storage
- Generous open-plan living/dining/kitchen
- Principal bedroom with wardrobe and en-suite
- Second bedroom with fitted wardrobe
- Modern shower room
- Communal rear terrace
- Private allocated parking in residents' car park
- Electric heating and double-glazing