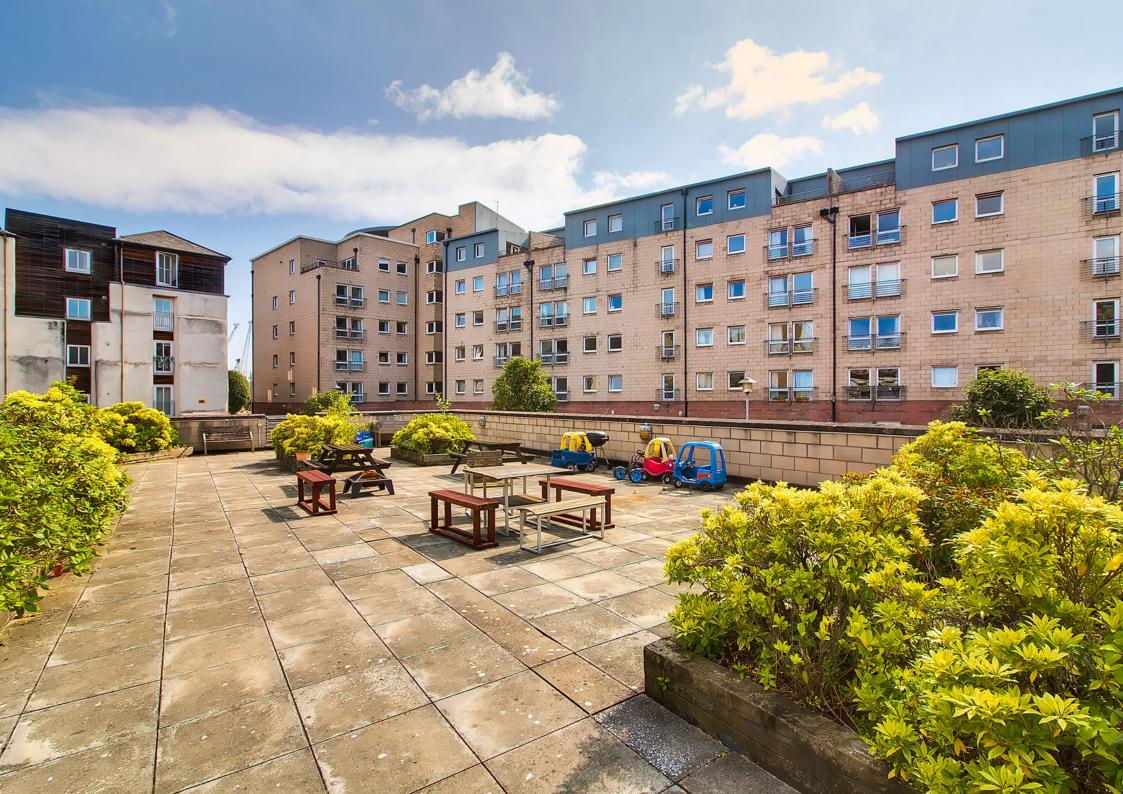

## $\bigcirc$

This two-bedroom flat in Leith enjoys modern interiors and light-filled accommodation. The home boasts a spacious, open-plan living and dining kitchen with fitted units, two bedrooms with wardrobes, plus the main enjoying an ensuite. Completing the residence is a modern shower room. Externally, the property offers its new owners a communal terrace garden, allocated parking and easy access to excellent amenities such as cafés, bars, restaurants, transport links(two minutes from a tram stop) to the city centre and further afield, plus a wealth of green spaces.

## FEATURES

- Second-floor flat with lift access
- Established development in Leith
- Neutral interiors throughout
- Secure entry-system
- Entrance hall with storage
- Generous open-plan living/dining/kitchen
- Principal bedroom with wardrobe and en-suite
- Second bedroom with fitted wardrobe
- Modern shower room
- Communal rear terrace
- Private allocated parking in residents' car park
- Electric heating and double-glazing