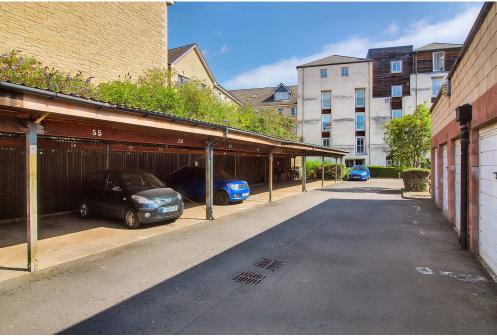

## $\bigcirc$

This two-bedroom flat in Leith enjoys modern interiors and light-filled accommodation. The home boasts a spacious, open-plan living and dining kitchen with fitted units, two bedrooms with wardrobes, plus the main enjoying an ensuite. Completing the residence is a modern shower room. Externally, the property offers its new owners a communal terrace garden, allocated parking and easy access to excellent amenities such as cafés, bars, restaurants, transport links(two minutes from a tram stop) to the city centre and further afield, plus a wealth of green spaces.

## FEATURES

- Second-floor flat with lift access
- Established development in Leith
- Neutral interiors throughout
- Secure entry-system
- Entrance hall with storage
- Generous open-plan living/dining/kitchen
- Principal bedroom with wardrobe and en-suite
- Second bedroom with fitted wardrobe
- Modern shower room
- Communal rear terrace
- Private allocated parking in residents' car park
- Electric heating and double-glazing