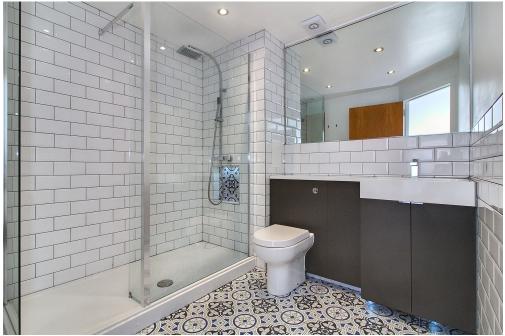

## FEATURES

- Second-floor flat with lift access
- Established development in Leith
- Neutral interiors throughout
- Secure entry-system
- Entrance hall with storage
- Generous open-plan living/dining/kitchen
- Principal bedroom with wardrobe and en-suite
- Second bedroom with fitted wardrobe
- Modern shower room
- Communal rear terrace
- Private allocated parking in residents' car park
- Electric heating and double-glazing