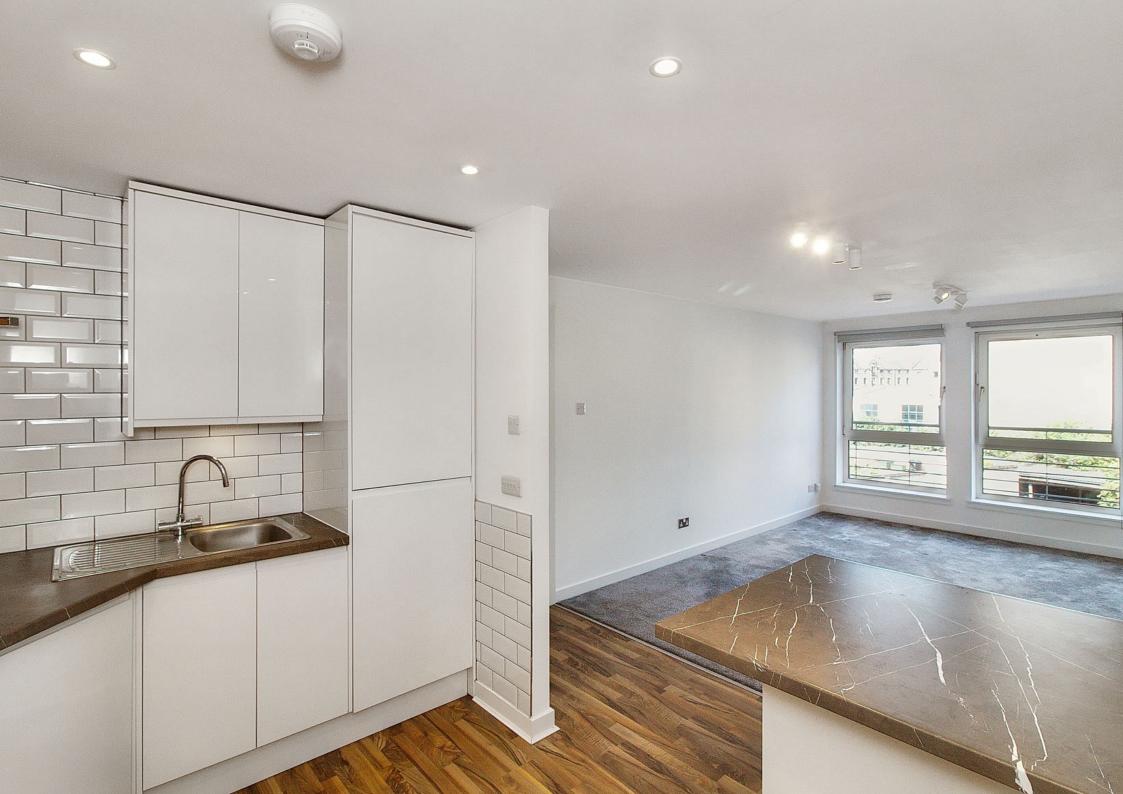

## $\bigcirc$

This two-bedroom flat in Leith enjoys modern interiors and light-filled accommodation. The home boasts a spacious, open-plan living and dining kitchen with fitted units, two bedrooms with wardrobes, plus the main enjoying an ensuite. Completing the residence is a modern shower room. Externally, the property offers its new owners a communal terrace garden, allocated parking and easy access to excellent amenities such as cafés, bars, restaurants, transport links(two minutes from a tram stop) to the city centre and further afield, plus a wealth of green spaces.

## FEATURES

- Second-floor flat with lift access
- Established development in Leith
- Neutral interiors throughout
- Secure entry-system
- Entrance hall with storage
- Generous open-plan living/dining/kitchen
- Principal bedroom with wardrobe and en-suite
- Second bedroom with fitted wardrobe
- Modern shower room
- Communal rear terrace
- Private allocated parking in residents' car park
- Electric heating and double-glazing