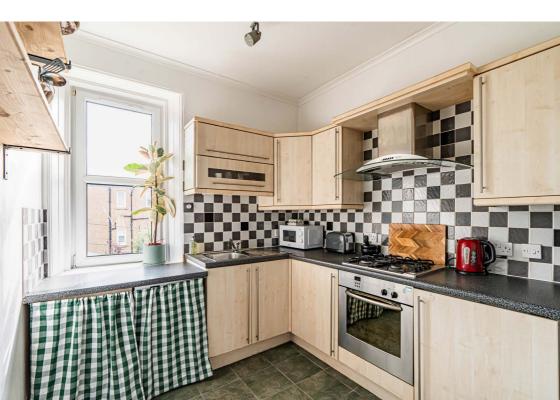

### Description

In brief the subject comprises; welcoming entrance hallway with excellent built-in storage facilities, generously proportioned and bright lounge/dining with feature fireplace, stylish fitted kitchen, excellent sized principal bedroom, second well proportioned double bedroom with built-in storage cupboard and modern bathroom with white three-piece suite and rainfall shower over bath. Further benefits include gas central heating and double glazing.