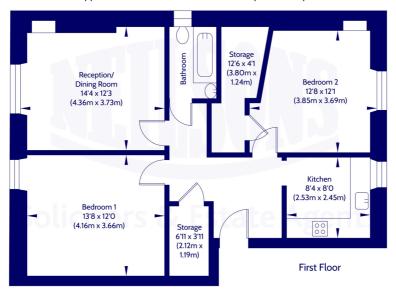

### Description

In brief the subject comprises; welcoming entrance hallway with excellent built-in storage facilities, generously proportioned and bright lounge/dining with feature fireplace, stylish fitted kitchen, excellent sized principal bedroom, second well proportioned double bedroom with built-in storage cupboard and modern bathroom with white three-piece suite and rainfall shower over bath. Further benefits include gas central heating and double glazing.

Approx. Gross Internal Floor Area 73.29 Sq M / 789 Sq Ft.

Area excludes garages, outbuildings, attics and eaves if applicable. All measurements are approximate. Not to scale. For identification only. © 2024 Neilsons Solicitors & Estate Agents. Plans by Planography.co.uk