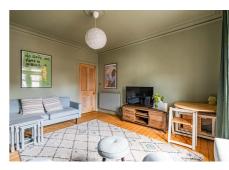

### Description

In brief the subject comprises; welcoming entrance hallway with excellent built-in storage facilities, generously proportioned and bright lounge/dining with feature fireplace, stylish fitted kitchen, excellent sized principal bedroom, second well proportioned double bedroom with built-in storage cupboard and modern bathroom with white three-piece suite and rainfall shower over bath. Further benefits include gas central heating and double glazing.