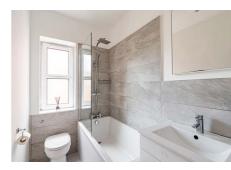

### Description

In brief the subject comprises; welcoming entrance hallway with excellent built-in storage facilities, generously proportioned and bright lounge/dining with feature fireplace, stylish fitted kitchen, excellent sized principal bedroom, second well proportioned double bedroom with built-in storage cupboard and modern bathroom with white three-piece suite and rainfall shower over bath. Further benefits include gas central heating and double glazing.