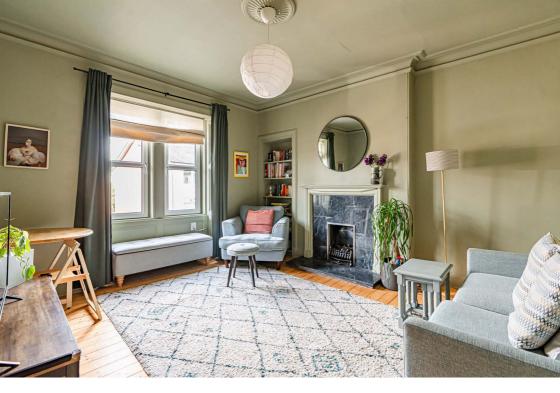

### Description

In brief the subject comprises; welcoming entrance hallway with excellent built-in storage facilities, generously proportioned and bright lounge/dining with feature fireplace, stylish fitted kitchen, excellent sized principal bedroom, second well proportioned double bedroom with built-in storage cupboard and modern bathroom with white three-piece suite and rainfall shower over bath. Further benefits include gas central heating and double glazing.