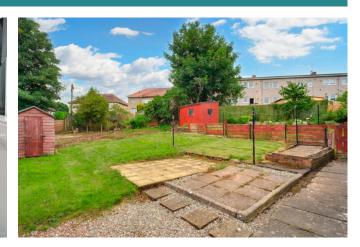

## 5 Pinkiehill Crescent

Benefiting from generous south-facing enclosed gardens and unrestricted on-street parking, this three-bedroom semi-detached house offers a perfect family home in the popular town of Musselburgh. This prime residential location, just a mile from the town centre, promises easy access to open countryside, the coast, and central Edinburgh within an hour by buses day and night.

#### **Property Summary**

- Popular seaside town
- Modern semi-detached house
- Entrance hall with storage
- Bright and spacious living room
- Breakfasting kitchen with garden access
- · Three double bedrooms (two with storage)
- Shower room with rainfall shower
- · Generous south-facing enclosed gardens with a shed
- Unrestricted on-street parking
- Gas central heating and double-glazing
- EPC Rating C | Council Tax Band D
- Home Report Value £200,000

Three double bedrooms (two with storage), a shower room with rainfall shower and a generous south-facing enclosed gardens with a shed