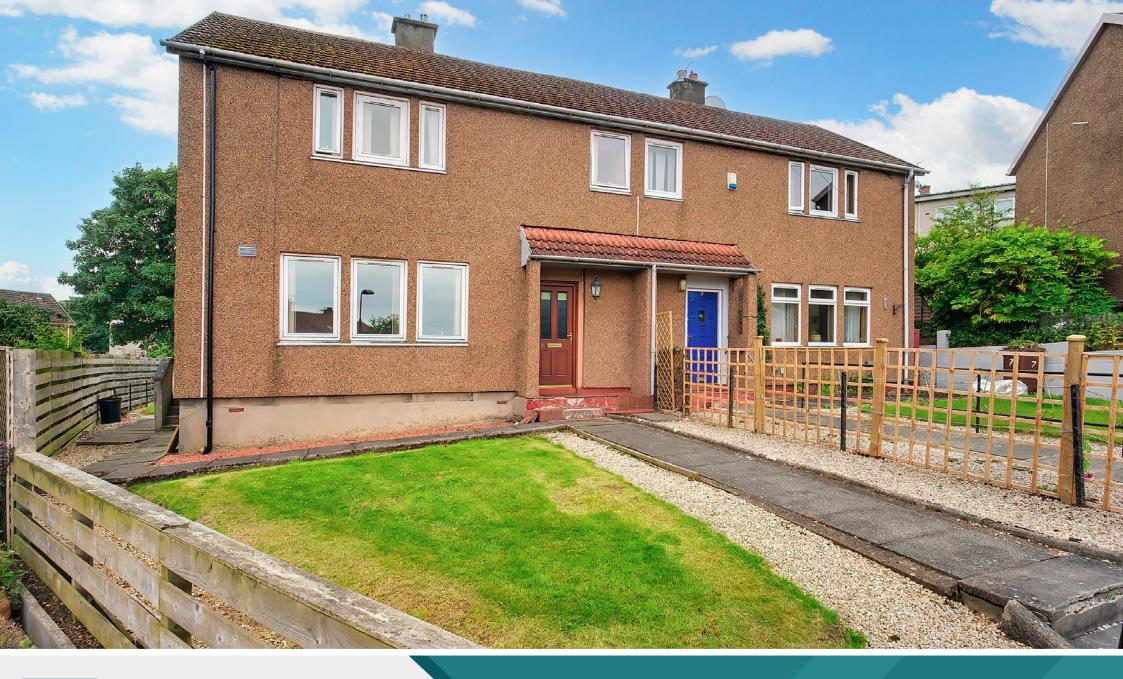

## 5 Pinkiehill Crescent

Benefiting from generous south-facing enclosed gardens and unrestricted on-street parking, this three-bedroom semi-detached house offers a perfect family home in the popular town of Musselburgh. This prime residential location, just a mile from the town centre, promises easy access to open countryside, the coast, and central Edinburgh within an hour by buses day and night.

#### **Property Summary**

- Popular seaside town
- Modern semi-detached house
- Entrance hall with storage
- Bright and spacious living room
- Breakfasting kitchen with garden access
- · Three double bedrooms (two with storage)
- Shower room with rainfall shower
- · Generous south-facing enclosed gardens with a shed
- Unrestricted on-street parking
- Gas central heating and double-glazing
- EPC Rating C | Council Tax Band D
- Home Report Value £200,000