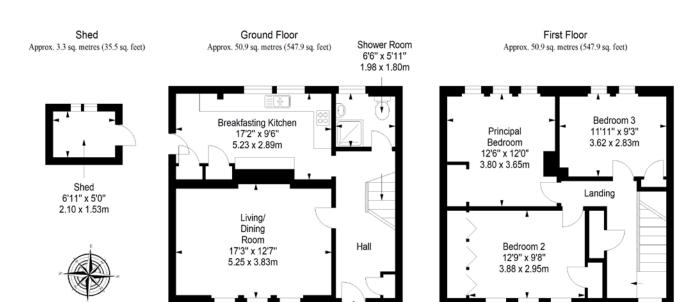

#### **Property Summary**

- Popular seaside town
- Modern semi-detached house
- Entrance hall with storage
- Bright and spacious living room
- Breakfasting kitchen with garden access
- · Three double bedrooms (two with storage)
- Shower room with rainfall shower
- · Generous south-facing enclosed gardens with a shed
- Unrestricted on-street parking
- Gas central heating and double-glazing
- EPC Rating C | Council Tax Band D
- Home Report Value £200,000

Three double bedrooms (two with storage), a shower room with rainfall shower and a generous south-facing enclosed gardens with a shed

Total area: approx. 105.1 sq. metres (1131.3 sq. feet)