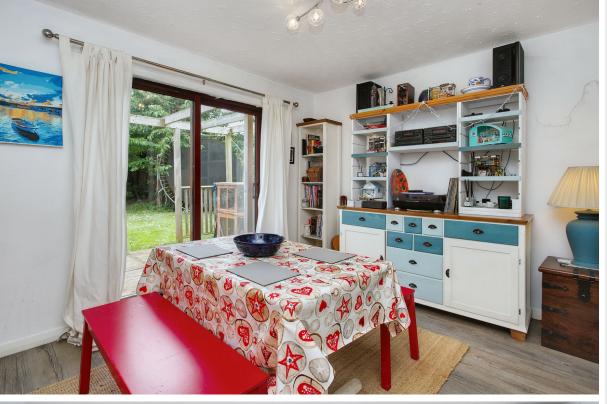

## **FEATURES**

- Desirable detached home
- Part of an exclusive development
- Located in the historic town of Haddington
- Neutral interiors throughout
- Entrance hall with WC and storage
- Southwest-facing family room with fireplace
- Formal dining room with garden access
- Open-plan living/dining room
- Contemporary breakfasting kitchen
- Utility room storage
- Landing with fitted storage
- South-facing principal bedroom with en-suite and wardrobe
- Three further bedrooms
- Family bathroom with shower-over-bath
- Large side lawn/garden and a private rear garden with outdoor seating
- Private multi-car driveway parking
- GCH and double glazing