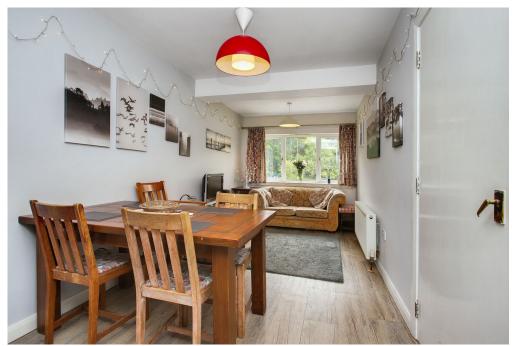

# **3 GATESIDE ROAD**

Haddington, East Lothian EH41 3SZ

Situated in the market town of Haddington, this appealing detached house comprises bright, light-filled accommodation and is in excellent decorative order. The home boasts four spacious bedrooms, three airy, open-plan reception rooms, two modern bathrooms, and generous storage throughout. Externally, the property benefits from mature garden grounds with outdoor seating to the rear, a large lawn/garden to the side, a multi-car driveway, and excellent amenities, including supermarkets, schools, green space, restaurants and cafés, a hospital, as well as convenient transport links into the city and further afield. Extras: All fitted floor, window coverings and light fitting are included in the sale. No warranties or guarantees shall be provided in relation to any of the services, moveables, and/or appliances included in the price, as these items are to be left in a sold-as-seen condition.

## **FEATURES**

- Desirable detached home
- Part of an exclusive development
- Located in the historic town of Haddington
- Neutral interiors throughout
- Entrance hall with WC and storage
- Southwest-facing family room with fireplace
- Formal dining room with garden access
- Open-plan living/dining room
- Contemporary breakfasting kitchen
- Utility room storage
- Landing with fitted storage
- South-facing principal bedroom with en-suite and wardrobe
- Three further bedrooms
- Family bathroom with shower-over-bath
- Large side lawn/garden and a private rear garden with outdoor seating
- Private multi-car driveway parking
- GCH and double glazing