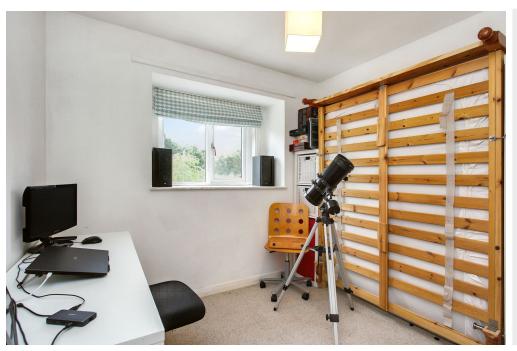

## **FEATURES**

- Desirable detached home
- Part of an exclusive development
- Located in the historic town of Haddington
- Neutral interiors throughout
- Entrance hall with WC and storage
- Southwest-facing family room with fireplace
- Formal dining room with garden access
- Open-plan living/dining room
- Contemporary breakfasting kitchen
- Utility room storage
- Landing with fitted storage
- South-facing principal bedroom with en-suite and wardrobe
- Three further bedrooms
- Family bathroom with shower-over-bath
- Large side lawn/garden and a private rear garden with outdoor seating
- Private multi-car driveway parking
- GCH and double glazing