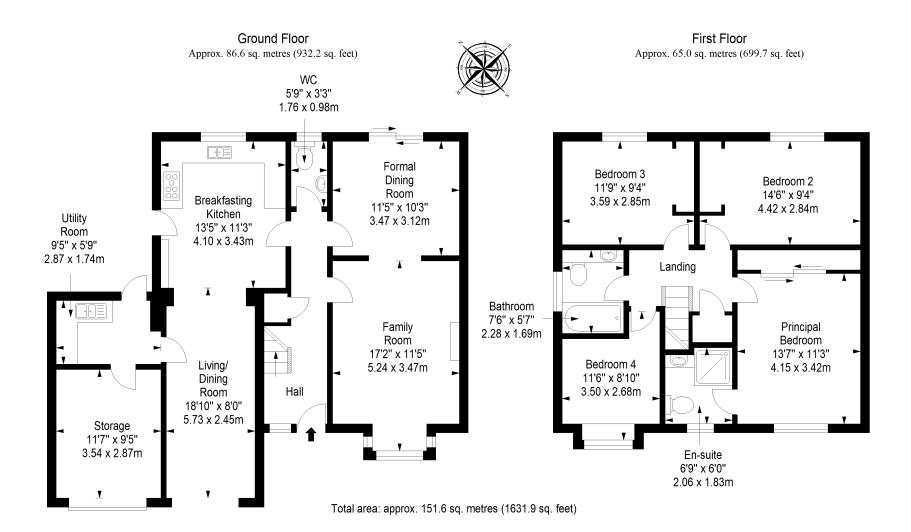

# **3 GATESIDE ROAD**

Haddington, East Lothian EH41 3SZ

Situated in the market town of Haddington, this appealing detached house comprises bright, light-filled accommodation and is in excellent decorative order. The home boasts four spacious bedrooms, three airy, open-plan reception rooms, two modern bathrooms, and generous storage throughout. Externally, the property benefits from mature garden grounds with outdoor seating to the rear, a large lawn/garden to the side, a multi-car driveway, and excellent amenities, including supermarkets, schools, green space, restaurants and cafés, a hospital, as well as convenient transport links into the city and further afield. Extras: All fitted floor, window coverings and light fitting are included in the sale. No warranties or guarantees shall be provided in relation to any of the services, moveables, and/or appliances included in the price, as these items are to be left in a sold-as-seen condition.

## **FEATURES**

- Desirable detached home
- Part of an exclusive development
- Located in the historic town of Haddington
- Neutral interiors throughout
- Entrance hall with WC and storage
- Southwest-facing family room with fireplace
- Formal dining room with garden access
- Open-plan living/dining room
- Contemporary breakfasting kitchen
- Utility room storage
- Landing with fitted storage
- South-facing principal bedroom with en-suite and wardrobe
- Three further bedrooms
- Family bathroom with shower-over-bath
- Large side lawn/garden and a private rear garden with outdoor seating
- Private multi-car driveway parking
- GCH and double glazing