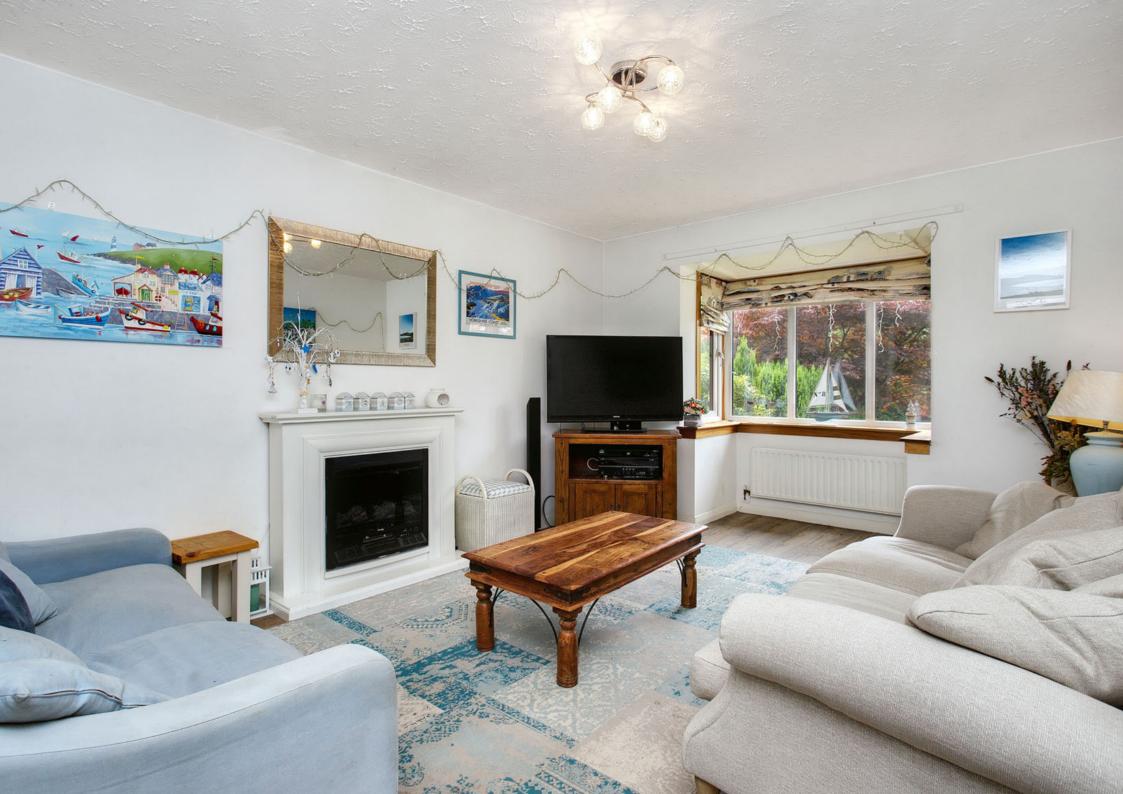

## **FEATURES**

- Desirable detached home
- Part of an exclusive development
- Located in the historic town of Haddington
- Neutral interiors throughout
- Entrance hall with WC and storage
- Southwest-facing family room with fireplace
- Formal dining room with garden access
- Open-plan living/dining room
- Contemporary breakfasting kitchen
- Utility room storage
- Landing with fitted storage
- South-facing principal bedroom with en-suite and wardrobe
- Three further bedrooms
- Family bathroom with shower-over-bath
- Large side lawn/garden and a private rear garden with outdoor seating
- Private multi-car driveway parking
- GCH and double glazing