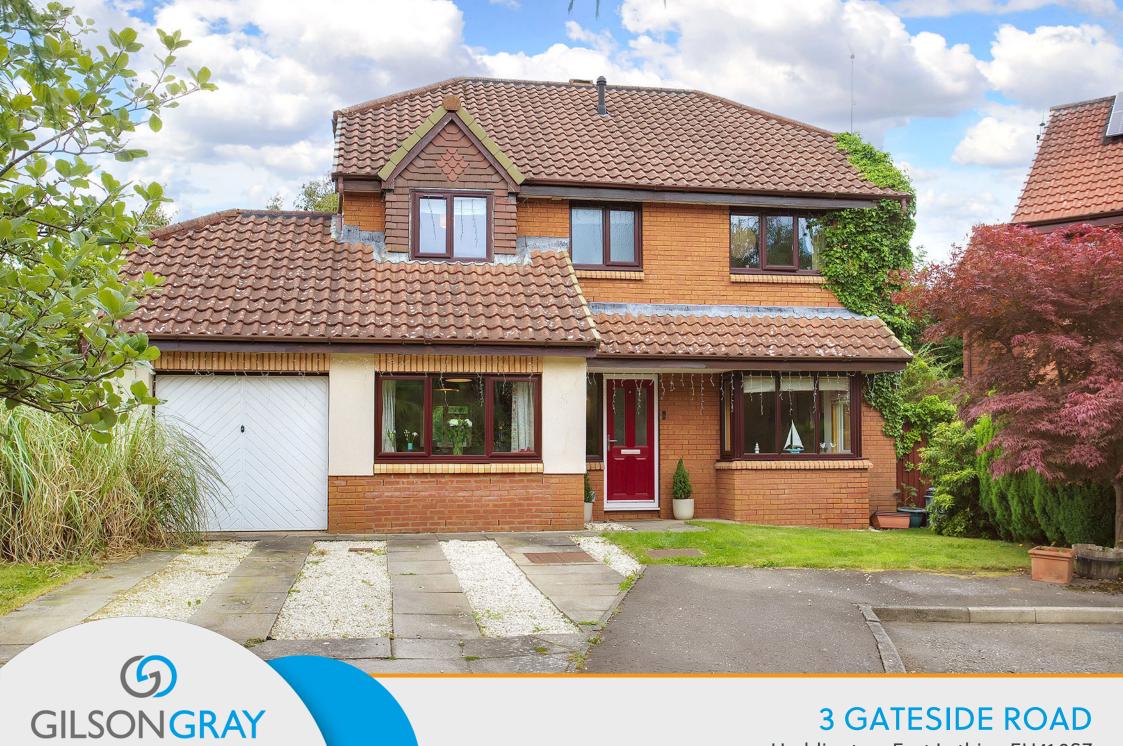

# **3 GATESIDE ROAD**

Haddington, East Lothian EH41 3SZ

Situated in the market town of Haddington, this appealing detached house comprises bright, light-filled accommodation and is in excellent decorative order. The home boasts four spacious bedrooms, three airy, open-plan reception rooms, two modern bathrooms, and generous storage throughout. Externally, the property benefits from mature garden grounds with outdoor seating to the rear, a large lawn/garden to the side, a multi-car driveway, and excellent amenities, including supermarkets, schools, green space, restaurants and cafés, a hospital, as well as convenient transport links into the city and further afield. Extras: All fitted floor, window coverings and light fitting are included in the sale. No warranties or guarantees shall be provided in relation to any of the services, moveables, and/or appliances included in the price, as these items are to be left in a sold-as-seen condition.

"A LOVELY FOUR-BEDROOM
FAMILY HOME WITH
GENEROUS GARDEN
GROUNDS AND PRIVATE
PARKING."

GILSONGRAY.CO.UK