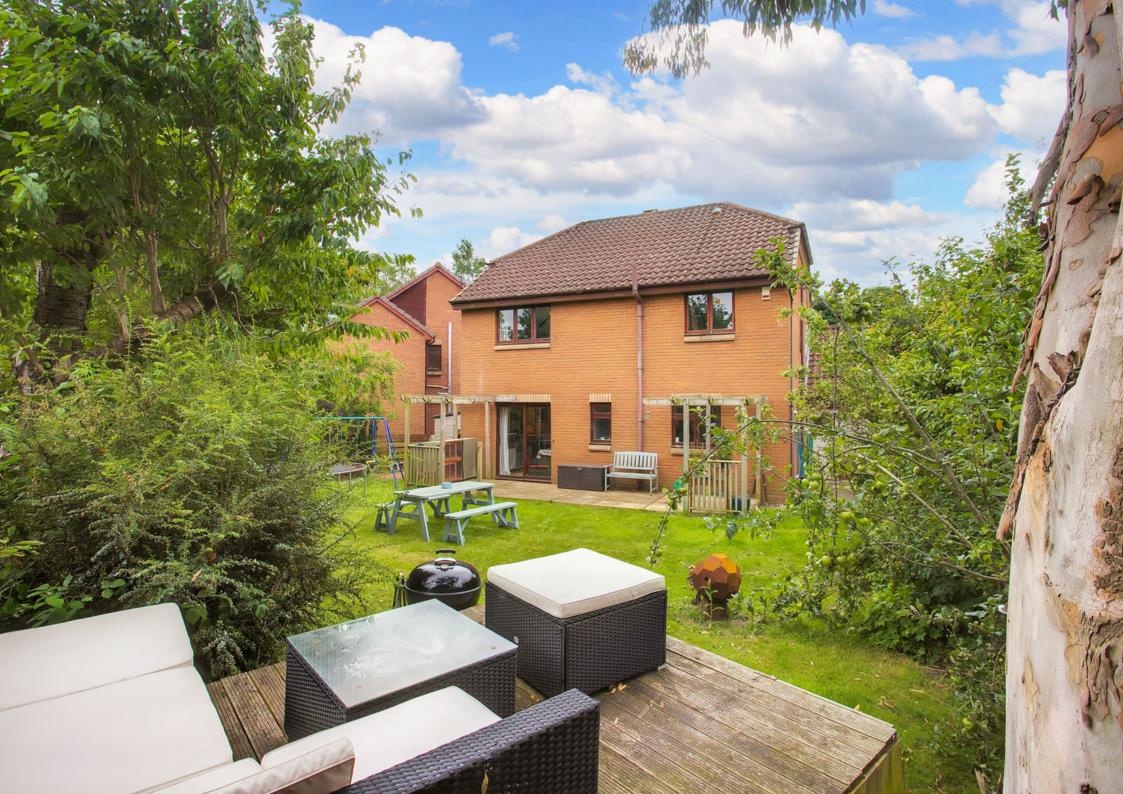

# **3 GATESIDE ROAD**

Haddington, East Lothian EH41 3SZ

Situated in the market town of Haddington, this appealing detached house comprises bright, light-filled accommodation and is in excellent decorative order. The home boasts four spacious bedrooms, three airy, open-plan reception rooms, two modern bathrooms, and generous storage throughout. Externally, the property benefits from mature garden grounds with outdoor seating to the rear, a large lawn/garden to the side, a multi-car driveway, and excellent amenities, including supermarkets, schools, green space, restaurants and cafés, a hospital, as well as convenient transport links into the city and further afield. Extras: All fitted floor, window coverings and light fitting are included in the sale. No warranties or guarantees shall be provided in relation to any of the services, moveables, and/or appliances included in the price, as these items are to be left in a sold-as-seen condition.

## **FEATURES**

- Desirable detached home
- Part of an exclusive development
- Located in the historic town of Haddington
- Neutral interiors throughout
- Entrance hall with WC and storage
- Southwest-facing family room with fireplace
- Formal dining room with garden access
- Open-plan living/dining room
- Contemporary breakfasting kitchen
- Utility room storage
- Landing with fitted storage
- South-facing principal bedroom with en-suite and wardrobe
- Three further bedrooms
- Family bathroom with shower-over-bath
- Large side lawn/garden and a private rear garden with outdoor seating
- Private multi-car driveway parking
- GCH and double glazing

"A LOVELY FOUR-BEDROOM
FAMILY HOME WITH
GENEROUS GARDEN
GROUNDS AND PRIVATE
PARKING."

GILSONGRAY.CO.UK