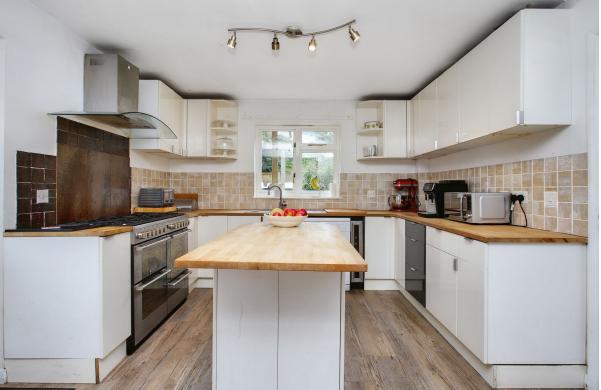

## **FEATURES**

- Desirable detached home
- Part of an exclusive development
- Located in the historic town of Haddington
- Neutral interiors throughout
- Entrance hall with WC and storage
- Southwest-facing family room with fireplace
- Formal dining room with garden access
- Open-plan living/dining room
- Contemporary breakfasting kitchen
- Utility room storage
- Landing with fitted storage
- South-facing principal bedroom with en-suite and wardrobe
- Three further bedrooms
- Family bathroom with shower-over-bath
- Large side lawn/garden and a private rear garden with outdoor seating
- Private multi-car driveway parking
- GCH and double glazing