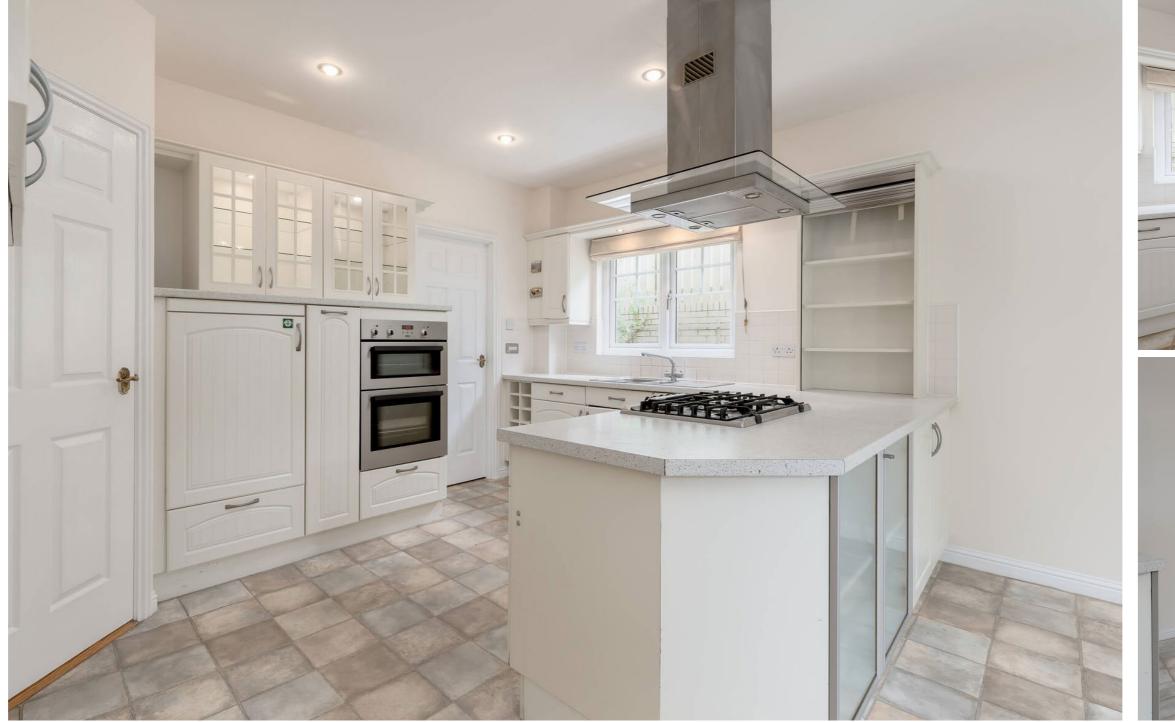

# 42 Polton Vale Loanhead Midlothian, EH20 9DF

Viewing arrangements: by appointment.
Please telephone Solicitors on 0131 447 4747

Price: offers over £450,000

- · Reception hall with storage.
- · Cloakroom/WC.
- Attractive bay windowed living room with feature gas fire.
- French doors to conservatory.
- Formal dining room with French doors to conservatory.
- · Breakfasting kitchen with appliances.
- · French doors to rear garden.
- Utility room with access to double garage.
- Large conservatory to rear.
- Upper landing with storage.
- Master bedroom with built-in mirrored wardrobes.
- French doors to Juliet style balcony.
- Ensuite shower room.

EXTRAS: ALL FITTED CARPETS AND FLOOR COVERINGS, LIGHT FITTINGS, CURTAINS, POLES AND WINDOW BLINDS, KITCHEN APPLIANCES TO INCLUDE THE INTEGRATED HOB, DOUBLE OVEN, COOKER HOOD, FRIDGE, DISHWASHER AND INTEGRATED FREEZER AND AUTOMATIC WASHING MACHINE WITHIN THE UTILITY ROOM. THERE ARE NO GUARANTEES FOR ANY OF THE WHITE GOODS