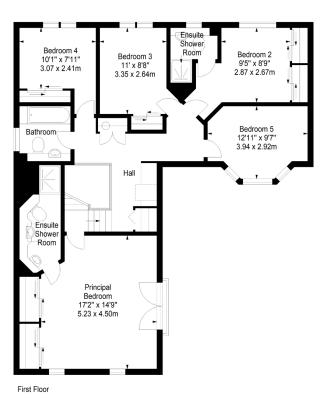

# 42 Polton Vale Loanhead Midlothian, EH20 9DF

Viewing arrangements: by appointment.
Please telephone Solicitors on 0131 447 4747

Price: offers over £450,000

- · Reception hall with storage.
- · Cloakroom/WC.
- Attractive bay windowed living room with feature gas fire.
- French doors to conservatory.
- Formal dining room with French doors to conservatory.
- · Breakfasting kitchen with appliances.
- · French doors to rear garden.
- Utility room with access to double garage.
- Large conservatory to rear.
- Upper landing with storage.
- Master bedroom with built-in mirrored wardrobes.
- French doors to Juliet style balcony.
- Ensuite shower room.

ensuite shower room.

Bedroom 2 with built-in mirrored wardrobes &

- Three further double bedrooms.
- Family bathroom with shower.
- Access to attic storage space via Ramsay ladder.
- Gas central heating.
- Double glazing.
- Alarm.
- Double driveway leading to double garage.
- Private garden area to front.
- Enclosed garden at rear.
- · Unrestricted on-street parking.
- · Close to children's play park.