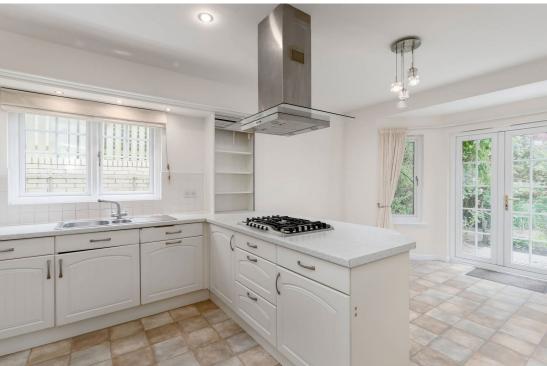

# 42 Polton Vale Loanhead Midlothian, EH20 9DF

Viewing arrangements: by appointment.
Please telephone Solicitors on 0131 447 4747

Price: offers over £450,000

- · Reception hall with storage.
- · Cloakroom/WC.
- Attractive bay windowed living room with feature gas fire.
- French doors to conservatory.
- Formal dining room with French doors to conservatory.
- · Breakfasting kitchen with appliances.
- · French doors to rear garden.
- Utility room with access to double garage.
- Large conservatory to rear.
- Upper landing with storage.
- Master bedroom with built-in mirrored wardrobes.
- French doors to Juliet style balcony.
- Ensuite shower room.

EXTRAS: ALL FITTED CARPETS AND FLOOR COVERINGS, LIGHT FITTINGS, CURTAINS, POLES AND WINDOW BLINDS, KITCHEN APPLIANCES TO INCLUDE THE INTEGRATED HOB, DOUBLE OVEN, COOKER HOOD, FRIDGE, DISHWASHER AND INTEGRATED FREEZER AND AUTOMATIC WASHING MACHINE WITHIN THE UTILITY ROOM. THERE ARE NO GUARANTEES FOR ANY OF THE WHITE GOODS