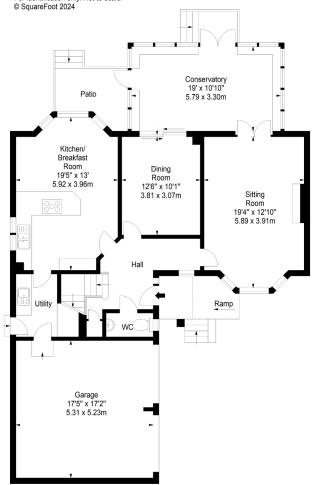

# 42 Polton Vale Loanhead Midlothian, EH20 9DF

Viewing arrangements: by appointment.
Please telephone Solicitors on 0131 447 4747

Price: offers over £450,000

- · Reception hall with storage.
- · Cloakroom/WC.
- Attractive bay windowed living room with feature gas fire.
- French doors to conservatory.
- Formal dining room with French doors to conservatory.
- · Breakfasting kitchen with appliances.
- · French doors to rear garden.
- Utility room with access to double garage.
- Large conservatory to rear.
- Upper landing with storage.
- Master bedroom with built-in mirrored wardrobes.
- French doors to Juliet style balcony.
- Ensuite shower room.

SquareFoot

Approx. Gross Internal Area 2442 Sq Ft - 226.86 Sq M (Including Garage) For identification only. Not to scale.

Ground Floor