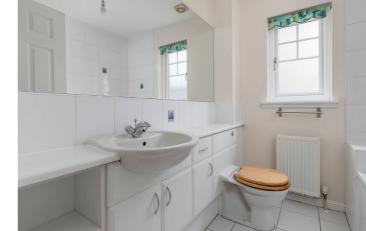

ensuite shower room.

Bedroom 2 with built-in mirrored wardrobes &

- Three further double bedrooms.
- Family bathroom with shower.
- Access to attic storage space via Ramsay ladder.
- Gas central heating.
- Double glazing.
- Alarm.
- Double driveway leading to double garage.
- Private garden area to front.
- Enclosed garden at rear.
- · Unrestricted on-street parking.
- · Close to children's play park.