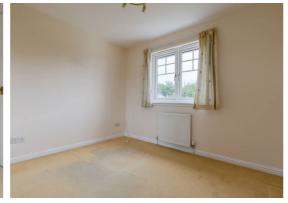

ensuite shower room.

Bedroom 2 with built-in mirrored wardrobes &

- Three further double bedrooms.
- Family bathroom with shower.
- Access to attic storage space via Ramsay ladder.
- Gas central heating.
- Double glazing.
- Alarm.
- Double driveway leading to double garage.
- Private garden area to front.
- Enclosed garden at rear.
- · Unrestricted on-street parking.
- · Close to children's play park.