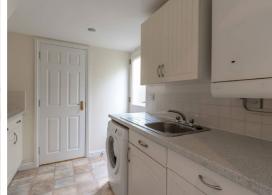

# 42 Polton Vale Loanhead Midlothian, EH20 9DF

Viewing arrangements: by appointment.
Please telephone Solicitors on 0131 447 4747

Price: offers over £450,000

- · Reception hall with storage.
- · Cloakroom/WC.
- Attractive bay windowed living room with feature gas fire.
- French doors to conservatory.
- Formal dining room with French doors to conservatory.
- · Breakfasting kitchen with appliances.
- · French doors to rear garden.
- Utility room with access to double garage.
- Large conservatory to rear.
- Upper landing with storage.
- Master bedroom with built-in mirrored wardrobes.
- French doors to Juliet style balcony.
- Ensuite shower room.

EXTRAS: ALL FITTED CARPETS AND FLOOR COVERINGS, LIGHT FITTINGS, CURTAINS, POLES AND WINDOW BLINDS, KITCHEN APPLIANCES TO INCLUDE THE INTEGRATED HOB, DOUBLE OVEN, COOKER HOOD, FRIDGE, DISHWASHER AND INTEGRATED FREEZER AND AUTOMATIC WASHING MACHINE WITHIN THE UTILITY ROOM. THERE ARE NO GUARANTEES FOR ANY OF THE WHITE GOODS