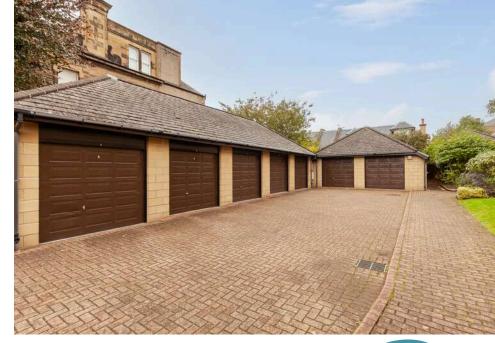

## Offers Over £440,000

- Large bay window living/dining room
- Kitchen fitted with a range of floor and wall mounted units, gas hob and electric oven and white goods included
- Three double bedrooms with master featuring en-suite
- · Fully tiled shower room fitted with two-piece suite
- Gas central heating and double glazing
- Ample storage
- Shared off-street parking and single garage
- Well kept communal gardens

The accommodation features a spacious bay-windowed living/dining room, perfect for entertaining friends and family. The stylish kitchen comes with an excellent range of wall and floor-mounted units, a gas hob, electric oven, and white goods, all included in the sale. There are three generous double bedrooms, each with fitted wardrobes providing ample storage space. The master bedroom also benefits from a modern en-suite with a two-piece suite and a mains-powered walk-in shower. The property includes a second fully tiled shower room, similarly equipped with a two-piece suite and walk-in shower. Additionally, two handy hallway cupboards provide extra storage. The flat offers gas central heating and double glazing throughout. Residents can enjoy beautifully maintained communal gardens, a single garage, and access to visitor parking. \*Please note that no warranties are provided for systems or appliances\*