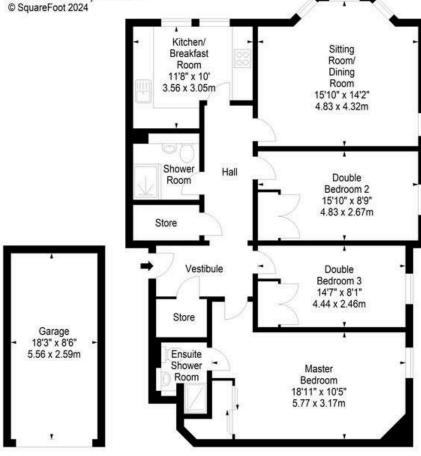

## Spylaw Road, Edinburgh, Midlothian, EH10 5BH

Approx. Gross Internal Area 1072 Sq Ft - 99.59 Sq M

Approx. Gross Internal Area 155 Sq Ft - 14.40 Sq M

For identification only. Not to scale.

Ground Floor

DX ED 92, Edinburgh E-mail: property@blaircadell.com www.blaircadell.com

Ground Floor