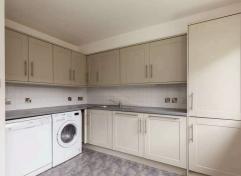

The accommodation features a spacious bay-windowed living/dining room, perfect for entertaining friends and family. The stylish kitchen comes with an excellent range of wall and floor-mounted units, a gas hob, electric oven, and white goods, all included in the sale. There are three generous double bedrooms, each with fitted wardrobes providing ample storage space. The master bedroom also benefits from a modern en-suite with a two-piece suite and a mains-powered walk-in shower. The property includes a second fully tiled shower room, similarly equipped with a two-piece suite and walk-in shower. Additionally, two handy hallway cupboards provide extra storage. The flat offers gas central heating and double glazing throughout. Residents can enjoy beautifully maintained communal gardens, a single garage, and access to visitor parking. \*Please note that no warranties are provided for systems or appliances\*