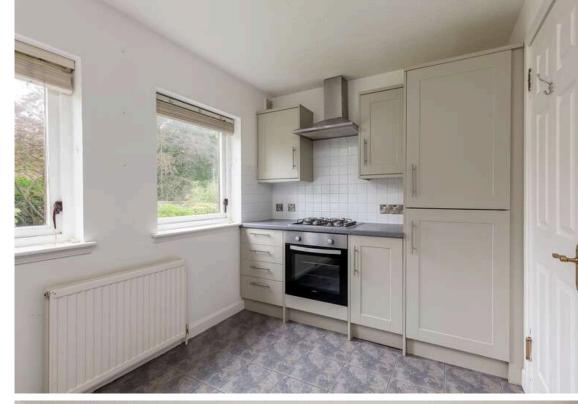

The accommodation features a spacious bay-windowed living/dining room, perfect for entertaining friends and family. The stylish kitchen comes with an excellent range of wall and floor-mounted units, a gas hob, electric oven, and white goods, all included in the sale. There are three generous double bedrooms, each with fitted wardrobes providing ample storage space. The master bedroom also benefits from a modern en-suite with a two-piece suite and a mains-powered walk-in shower. The property includes a second fully tiled shower room, similarly equipped with a two-piece suite and walk-in shower. Additionally, two handy hallway cupboards provide extra storage. The flat offers gas central heating and double glazing throughout. Residents can enjoy beautifully maintained communal gardens, a single garage, and access to visitor parking. \*Please note that no warranties are provided for systems or appliances\*