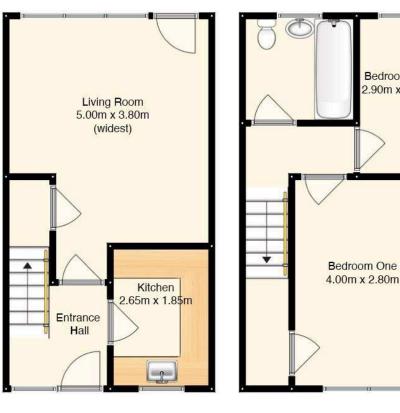

# Accommodation

#### Delightful end terraced house.

Ideal opportunity for renovation to suit individual tastes. Well suited to first time buyers and investors.

Two bedrooms, a spacious master and bright second bedroom.

Well proportioned living room with direct access to back garden.

Kitchen with ample worktop and storage space

Entrance hall.

One bathroom with W/C.

Large windows throughout property affording plenty of natural light.

Approx 56m2

Bedroom Two 2.90m x 1.60m