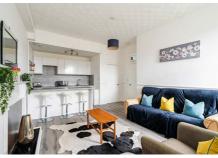

## Description

Internally, the property is presented in a move-in condition while briefly comprising of; welcoming entrance hallway, bright and airy lounge/kitchen/diner with a brand new kitchen fitted June 2024 complete with a range of integrated white goods, breakfast bar and paneling in splash areas as well as excellent storage provisions including a large utility cupboard, large double bedroom with a rear-facing outlook, open fitted wardrobes and ample space for freestanding furniture, and a fully-tiled bathroom suite with an over-bath shower and heated towel rail.