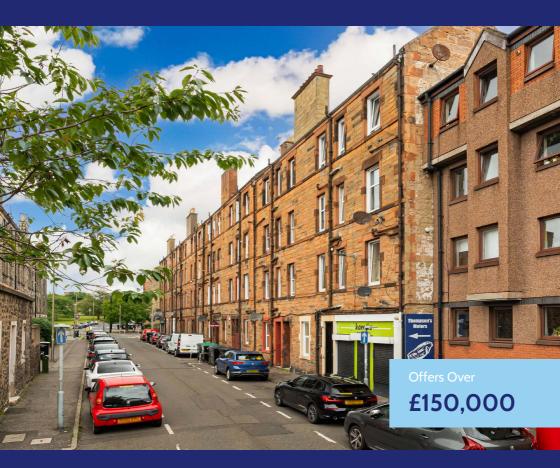

# 84/8 Restalrig Road South

#### Restalrig | Edinburgh | EH7 6JB

Neilsons are delighted to offer to market this attractive one bedroom second floor tenement flat, quietly situated within the popular Restalrig district. Close to fantastic local amenities and great transport links to the City Centre and beyond, the accommodation would make an ideal purchase for the first-time buyer, buy-tolet investor, or young professional. Viewing suggested.

### Location

The property is situated in the popular Restalrig area of the city where local shops and services are on hand serving everyday needs. Regular public transport is available into Edinburgh's City Centre, as well as Leith's fashionable waterfront offering a variety of trendy restaurants, bars and bistros. Leisure pursuits nearby include the newly renovated Meadowbank Sports Stadium, Craigentinny Golf course and the wide green spaces of Holyrood Park and Arthur's Seat, which offers many walks and activities. It is an ideal commuting base as the A1 and City bypass are also nearby, as is the new St James Quarter, Ocean Terminal shopping complex and Meadowbank Retail Park both offering many high street named stores.