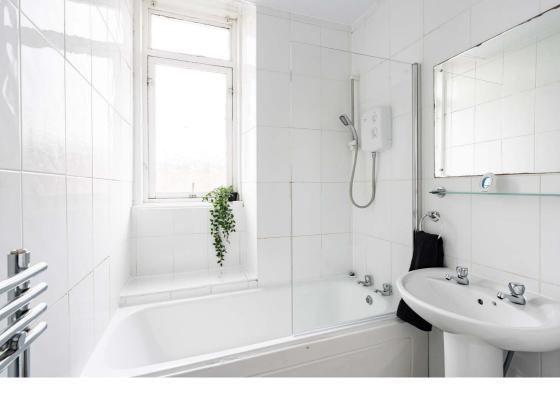

## Description

Internally, the property is presented in a move-in condition while briefly comprising of; welcoming entrance hallway, bright and airy lounge/kitchen/diner with a brand new kitchen fitted June 2024 complete with a range of integrated white goods, breakfast bar and paneling in splash areas as well as excellent storage provisions including a large utility cupboard, large double bedroom with a rear-facing outlook, open fitted wardrobes and ample space for freestanding furniture, and a fully-tiled bathroom suite with an over-bath shower and heated towel rail.