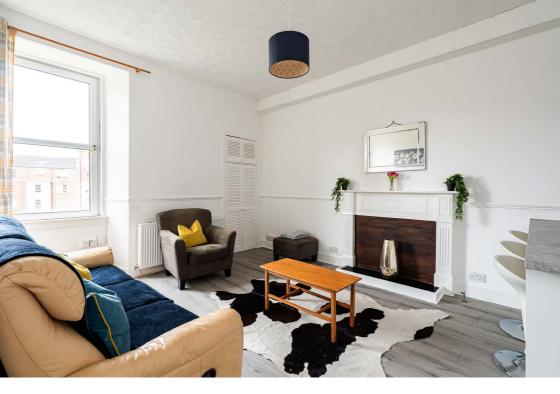

## Description

Internally, the property is presented in a move-in condition while briefly comprising of; welcoming entrance hallway, bright and airy lounge/kitchen/diner with a brand new kitchen fitted June 2024 complete with a range of integrated white goods, breakfast bar and paneling in splash areas as well as excellent storage provisions including a large utility cupboard, large double bedroom with a rear-facing outlook, open fitted wardrobes and ample space for freestanding furniture, and a fully-tiled bathroom suite with an over-bath shower and heated towel rail.

Further benefits include gas central heating and a mixture of single and double glazing throughout.