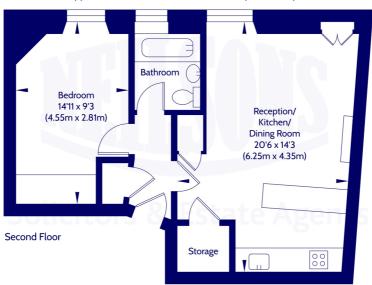

## Description

Internally, the property is presented in a move-in condition while briefly comprising of; welcoming entrance hallway, bright and airy lounge/kitchen/diner with a brand new kitchen fitted June 2024 complete with a range of integrated white goods, breakfast bar and paneling in splash areas as well as excellent storage provisions including a large utility cupboard, large double bedroom with a rear-facing outlook, open fitted wardrobes and ample space for freestanding furniture, and a fully-tiled bathroom suite with an over-bath shower and heated towel rail.

Approx. Gross Internal Floor Area 44.29 Sq M / 477 Sq Ft.

Area excludes garages, outbuildings, attics and eaves if applicable. All measurements are approximate. Not to scale. For identification only. © 2024 Neilsons Solicitors & Estate Agents. Plans by Planography.co.uk