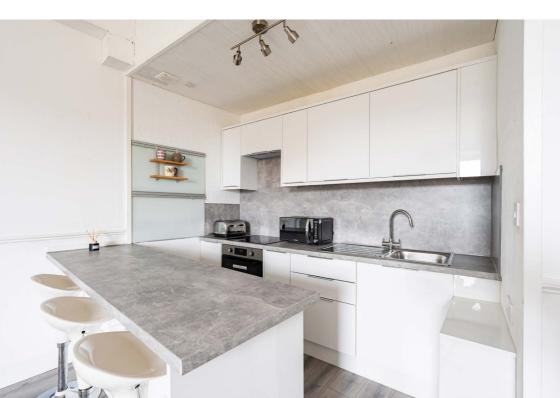

## Description

Internally, the property is presented in a move-in condition while briefly comprising of; welcoming entrance hallway, bright and airy lounge/kitchen/diner with a brand new kitchen fitted June 2024 complete with a range of integrated white goods, breakfast bar and paneling in splash areas as well as excellent storage provisions including a large utility cupboard, large double bedroom with a rear-facing outlook, open fitted wardrobes and ample space for freestanding furniture, and a fully-tiled bathroom suite with an over-bath shower and heated towel rail.

## **Extras**

Selected fixtures and fittings, including; integrated electric hob, oven and extractor hood, light fittings and fitted floor coverings. Other items may be available through separate negotiation.