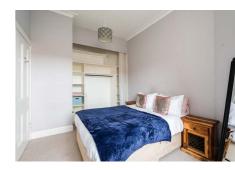

## Description

Internally, the property is presented in a move-in condition while briefly comprising of; welcoming entrance hallway, bright and airy lounge/kitchen/diner with a brand new kitchen fitted June 2024 complete with a range of integrated white goods, breakfast bar and paneling in splash areas as well as excellent storage provisions including a large utility cupboard, large double bedroom with a rear-facing outlook, open fitted wardrobes and ample space for freestanding furniture, and a fully-tiled bathroom suite with an over-bath shower and heated towel rail.