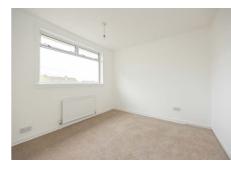

### Description

Laid out over two levels, the downstairs accommodation briefly comprises of hall with understairs storage cupboard, bright and spacious lounge/dining room, kitchen with a range of wall and base units, twin windows and a door to the side, and a wet room. Moving upstairs, there are two double bedrooms, one of which has a built in wardrobe and a shower room. There is also a fully floored attic accessed via a Ramsay ladder.