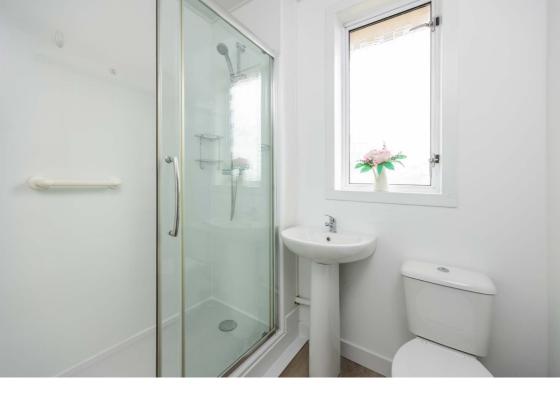

### Description

Laid out over two levels, the downstairs accommodation briefly comprises of hall with understairs storage cupboard, bright and spacious lounge/dining room, kitchen with a range of wall and base units, twin windows and a door to the side, and a wet room. Moving upstairs, there are two double bedrooms, one of which has a built in wardrobe and a shower room. There is also a fully floored attic accessed via a Ramsay ladder.