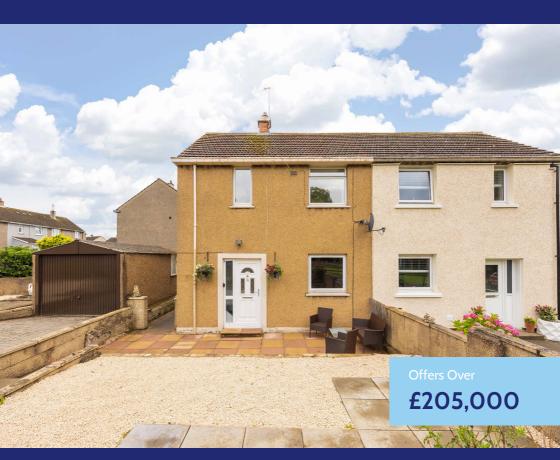

# **18 Smithy Green Avenue**

Danderhall | Midlothian | EH22 1LR

A fantastic opportunity has arisen to purchase this extended, two bedroom semi-detached home, quietly positioned within the popular Midlothian district of Danderhall. Close to good local amenities and excellent commuting links, the property will undoubtedly have a wide appeal in the market and viewing is highly recommended.

- 2 bedrooms
- 🖼 1 public room
- 2 shower rooms
- Front and rear gardens
- 🖨 Garage and driveway
- EPC rating C
- 🗄 Council tax band C

### **Gardens and Garage**

A paved front garden and path welcomes you to the property and there is a rear garden mainly laid to lawn. There is a detached single garage and a driveway providing off street parking.