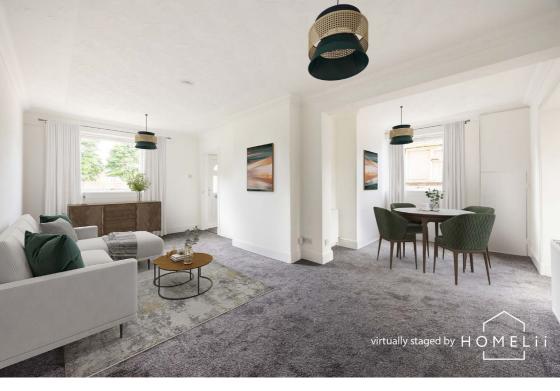

### Description

Laid out over two levels, the downstairs accommodation briefly comprises of hall with understairs storage cupboard, bright and spacious lounge/dining room, kitchen with a range of wall and base units, twin windows and a door to the side, and a wet room. Moving upstairs, there are two double bedrooms, one of which has a built in wardrobe and a shower room. There is also a fully floored attic accessed via a Ramsay ladder.

The property further benefits from gas central heating and double glazing.

This property has been subject to some virtual staging. It should be noted that the property is currently empty as per the "before" images which have also been uploaded for perusal.