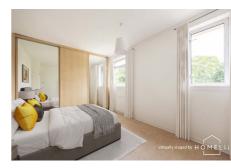

### Description

Laid out over two levels, the downstairs accommodation briefly comprises of hall with understairs storage cupboard, bright and spacious lounge/dining room, kitchen with a range of wall and base units, twin windows and a door to the side, and a wet room. Moving upstairs, there are two double bedrooms, one of which has a built in wardrobe and a shower room. There is also a fully floored attic accessed via a Ramsay ladder.

The property further benefits from gas central heating and double glazing.

This property has been subject to some virtual staging. It should be noted that the property is currently empty as per the "before" images which have also been uploaded for perusal.