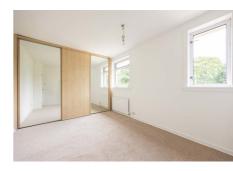

### Description

Laid out over two levels, the downstairs accommodation briefly comprises of hall with understairs storage cupboard, bright and spacious lounge/dining room, kitchen with a range of wall and base units, twin windows and a door to the side, and a wet room. Moving upstairs, there are two double bedrooms, one of which has a built in wardrobe and a shower room. There is also a fully floored attic accessed via a Ramsay ladder.