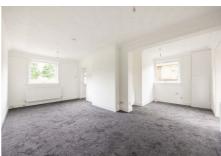

### Description

Laid out over two levels, the downstairs accommodation briefly comprises of hall with understairs storage cupboard, bright and spacious lounge/dining room, kitchen with a range of wall and base units, twin windows and a door to the side, and a wet room. Moving upstairs, there are two double bedrooms, one of which has a built in wardrobe and a shower room. There is also a fully floored attic accessed via a Ramsay ladder.

The property further benefits from gas central heating and double glazing.

This property has been subject to some virtual staging. It should be noted that the property is currently empty as per the "before" images which have also been uploaded for perusal.