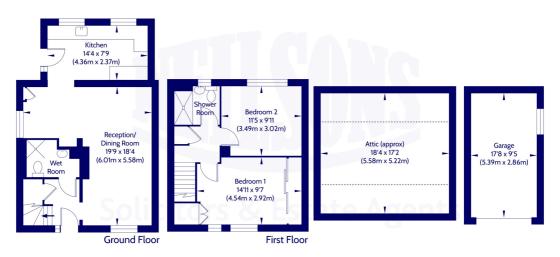

### Description

Laid out over two levels, the downstairs accommodation briefly comprises of hall with understairs storage cupboard, bright and spacious lounge/dining room, kitchen with a range of wall and base units, twin windows and a door to the side, and a wet room. Moving upstairs, there are two double bedrooms, one of which has a built in wardrobe and a shower room. There is also a fully floored attic accessed via a Ramsay ladder.

#### Approx. Gross Internal Floor Area 78.13 Sq M / 841 Sq Ft.

Area excludes garages, outbuildings, attics and eaves if applicable. All measurements are approximate. Not to scale. For identification only. © 2024 Neilsons Solicitors & Estate Agents. Plans by Planography.co.uk