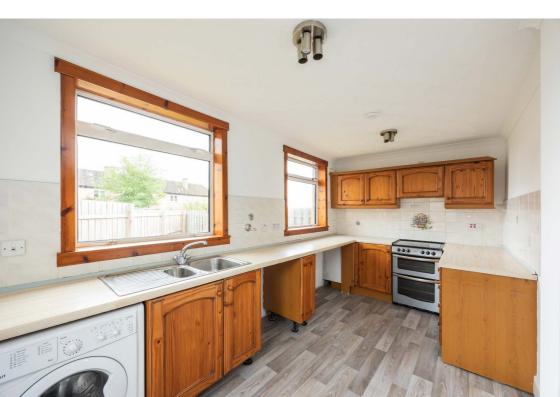

### Description

Laid out over two levels, the downstairs accommodation briefly comprises of hall with understairs storage cupboard, bright and spacious lounge/dining room, kitchen with a range of wall and base units, twin windows and a door to the side, and a wet room. Moving upstairs, there are two double bedrooms, one of which has a built in wardrobe and a shower room. There is also a fully floored attic accessed via a Ramsay ladder.