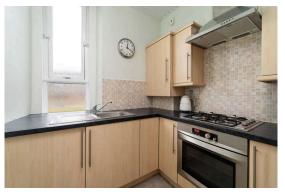

## **DESCRIPTION**

8c Downie Place is a beautifully-presented, two-bedroom first floor flat within a traditional tenement, located in a quiet cul-de-sac, adjacent to Fisherrow links in Musselburgh, East Lothian. Tastefully decorated throughout, the property features contemporary flooring and lighting. The accommodation is comprised of an entrance hallway with large cupboards, bright and spacious living/dining room with feature fireplace; modern kitchen with floor to wall units; two double bedrooms, and a bathroom with mains shower over the bath. Further benefits include gas central heating, double-glazed, secure entry system and a shared rear garden.