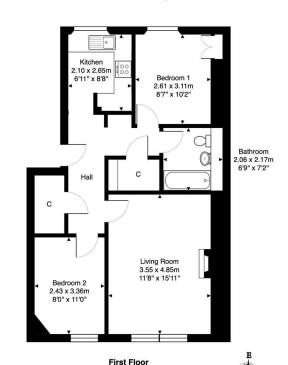

8c Downie Place, Musselburgh, EH21 6JW

266-268 Portobello High Street, Edinburgh, EH15 2AT T: 0131 669 2121 Fraser Falconer - 07825 951348 admin@annan.co.uk

Total Area: 62.2 m<sup>2</sup> ... 670 ft<sup>2</sup>