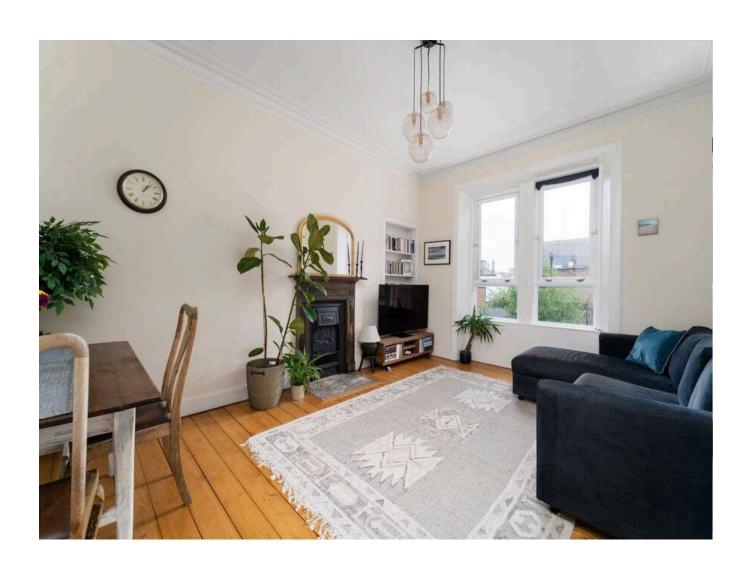

# "8c Downie Place is a beautifully-presented, twobedroom first floor flat within a traditional tenement"

- SECURE DOOR ENTRY
- STAIRWELL
- HALLWAY
- LIVING ROOM
- KITCHEN
- BEDROOM ONE (DOUBLE)
- BEDROOM TWO (DOUBLE)
- BATHROOM
- GAS CENTRAL HEATING
- DOUBLE GLAZING
- SHARED REAR GARDEN
- ON STREET PARKING
- GOOD LOCAL AMENITIES
- EXCELLENT TRANSPORT LINKS

## **DESCRIPTION**

8c Downie Place is a beautifully-presented, two-bedroom first floor flat within a traditional tenement, located in a quiet cul-de-sac, adjacent to Fisherrow links in Musselburgh, East Lothian. Tastefully decorated throughout, the property features contemporary flooring and lighting. The accommodation is comprised of an entrance hallway with large cupboards, bright and spacious living/dining room with feature fireplace; modern kitchen with floor to wall units; two double bedrooms, and a bathroom with mains shower over the bath. Further benefits include gas central heating, double-glazed, secure entry system and a shared rear garden.