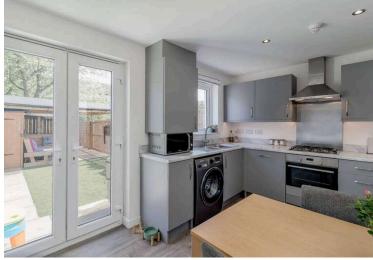

The accommodation which is arranged over three floors comprises - welcoming entrance hall, sitting room with large window to the front, modern kitchen/dining room with an excellent range of modern units and ample room for dining, patio doors lead to the garden, there is also a useful cloakroom with WC.