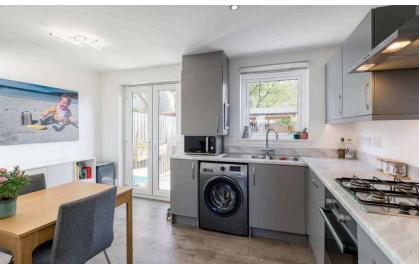

The accommodation which is arranged over three floors comprises - welcoming entrance hall, sitting room with large window to the front, modern kitchen/dining room with an excellent range of modern units and ample room for dining, patio doors lead to the garden, there is also a useful cloakroom with WC.