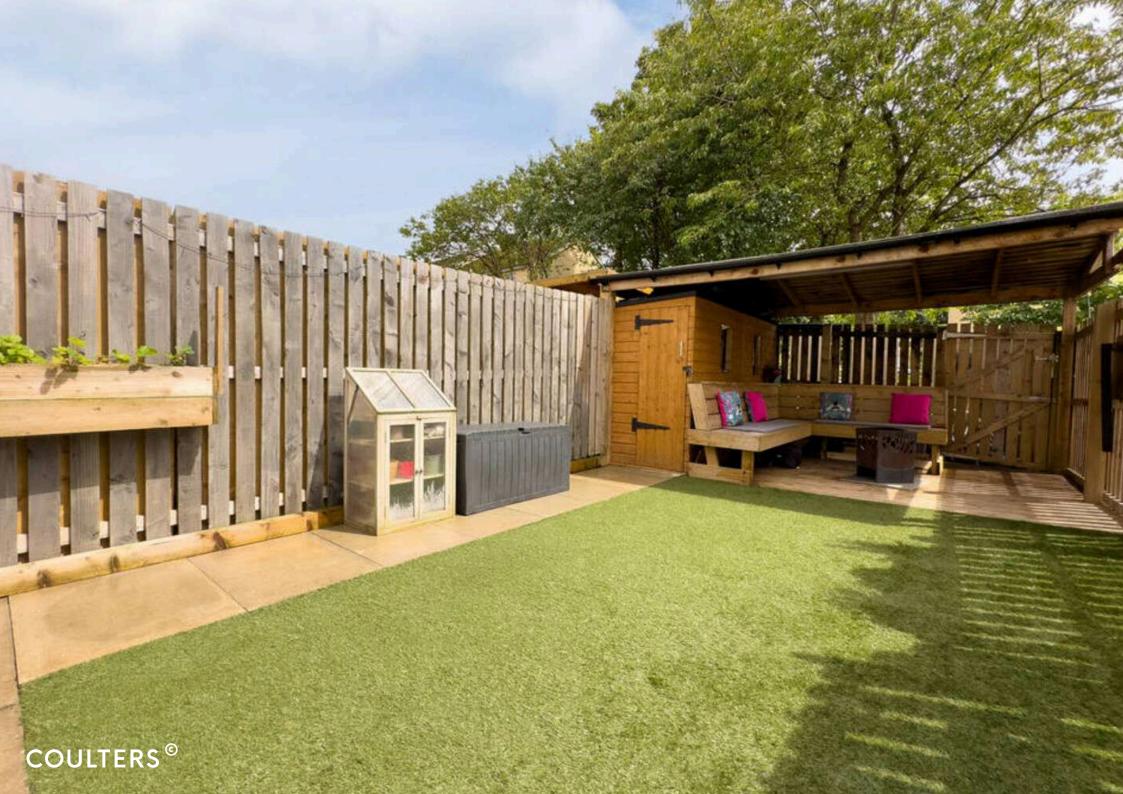

To the rear is a stylish enclosed landscaped garden with a covered pergola seating area to the rear with integrated shed and an area of artificial grass. To the front is a planted border and a private driveway.