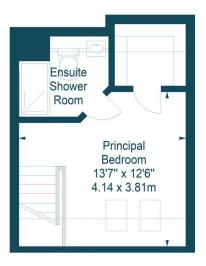

On the first floor double bedroom 2, bedroom 3 and modern family bathroom.

On the second floor a generous principal bedroom with walk in wardrobe and contemporary en suite bathroom

#### Limefield Gardens, Gorebridge, EH23 4RT

Approx. Gross Internal Area 911 Sq Ft - 84.63 Sq M For identification only. Not to scale. © SquareFoot 2024

Second Floor