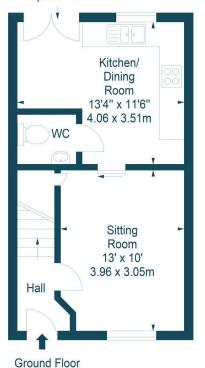

The accommodation which is arranged over three floors comprises - welcoming entrance hall, sitting room with large window to the front, modern kitchen/dining room with an excellent range of modern units and ample room for dining, patio doors lead to the garden, there is also a useful cloakroom with WC.

#### Limefield Gardens, Gorebridge, EH23 4RT

Approx. Gross Internal Area 911 Sq Ft - 84.63 Sq M For identification only. Not to scale. © SquareFoot 2024

Second Floor