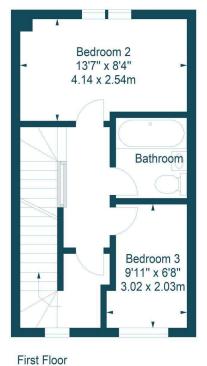

On the first floor double bedroom 2, bedroom 3 and modern family bathroom.

On the second floor a generous principal bedroom with walk in wardrobe and contemporary en suite bathroom

#### Limefield Gardens, Gorebridge, EH23 4RT

Approx. Gross Internal Area 911 Sq Ft - 84.63 Sq M For identification only. Not to scale. © SquareFoot 2024

Second Floor