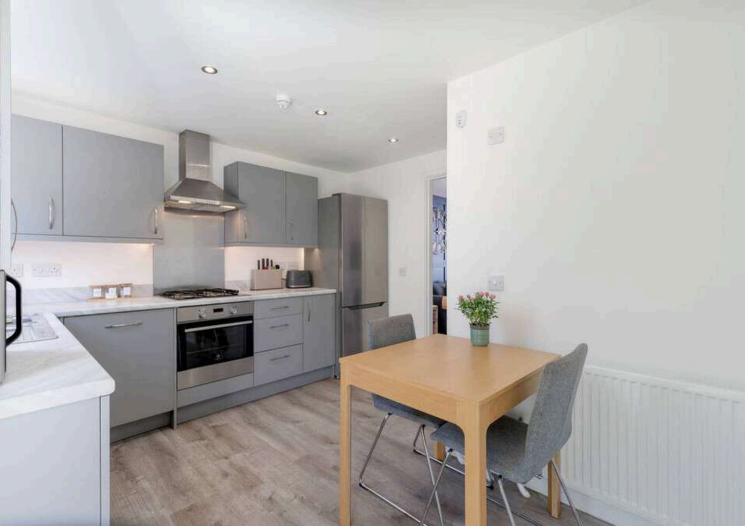

The accommodation which is arranged over three floors comprises - welcoming entrance hall, sitting room with large window to the front, modern kitchen/dining room with an excellent range of modern units and ample room for dining, patio doors lead to the garden, there is also a useful cloakroom with WC.