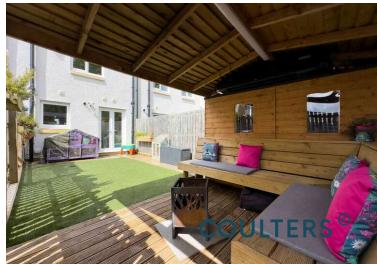

To the rear is a stylish enclosed landscaped garden with a covered pergola seating area to the rear with integrated shed and an area of artificial grass. To the front is a planted border and a private driveway.