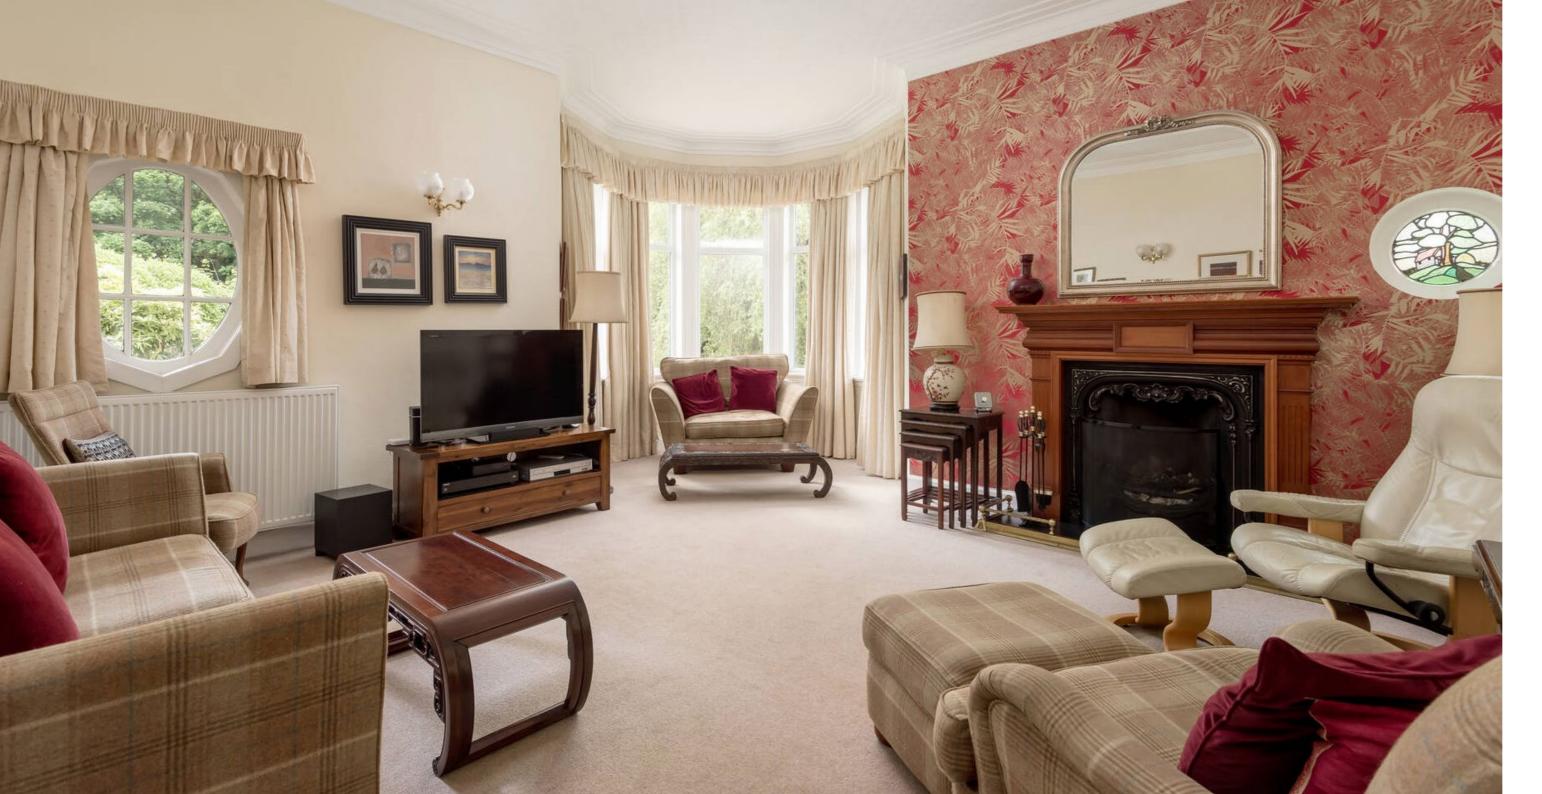

## For price and viewing information please visit gillespiemacandrew.co.uk/properties or call 0131 447 4747

- · Entrance vestibule.
- Spacious & welcoming reception hall with seating area and feature wood burning stove.
- Cloakroom off.
- Superb, bay-windowed living room with feature open fire.
- Formal dining room with bay window.
- Breakfasting kitchen with appliances.
- Outer hallway with storage and access to rear garden.
- Shower room.
- Good-sized double bedroom with bay window & fitted wardrobes.
- Double bedroom currently used as the home office.
- Contemporary fitted four-piece family bathroom with underfloor heating.
- Further double bedroom to rear of building.
- Carpeted staircase leading to upper level.