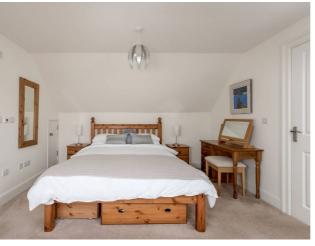

- Upper landing with storage.
- Master bedroom with en-suite shower room with underfloor heating.
- Single bedroom.
- Air source heat pump with radiators.
- Double glazing.
- Solar panels to rear elevation & garage.
- CCTV & security lighting.
- Original features.
- Extensive, beautifully maintained gardens to front, side & rear.
- External storage cupboard.
- EV charging point.
- Potting shed.
- Driveway leading to garage.
- Unrestricted on-street parking.