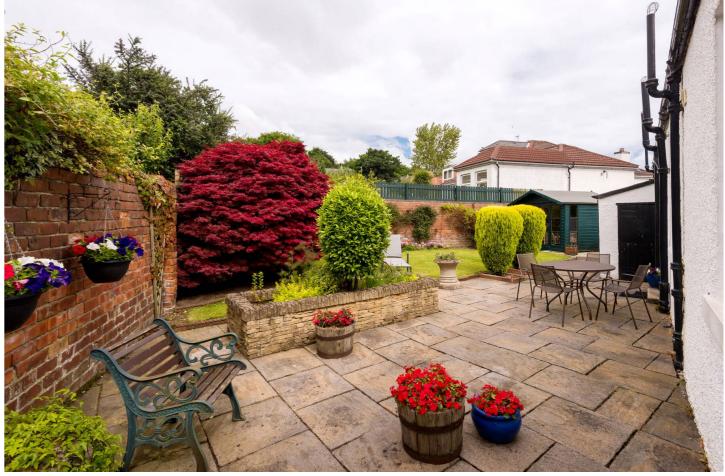

- Upper landing with storage.
- Master bedroom with en-suite shower room with underfloor heating.
- Single bedroom.
- Air source heat pump with radiators.
- Double glazing.
- Solar panels to rear elevation & garage.
- CCTV & security lighting.
- Original features.
- Extensive, beautifully maintained gardens to front, side & rear.
- External storage cupboard.
- EV charging point.
- Potting shed.
- Driveway leading to garage.
- Unrestricted on-street parking.