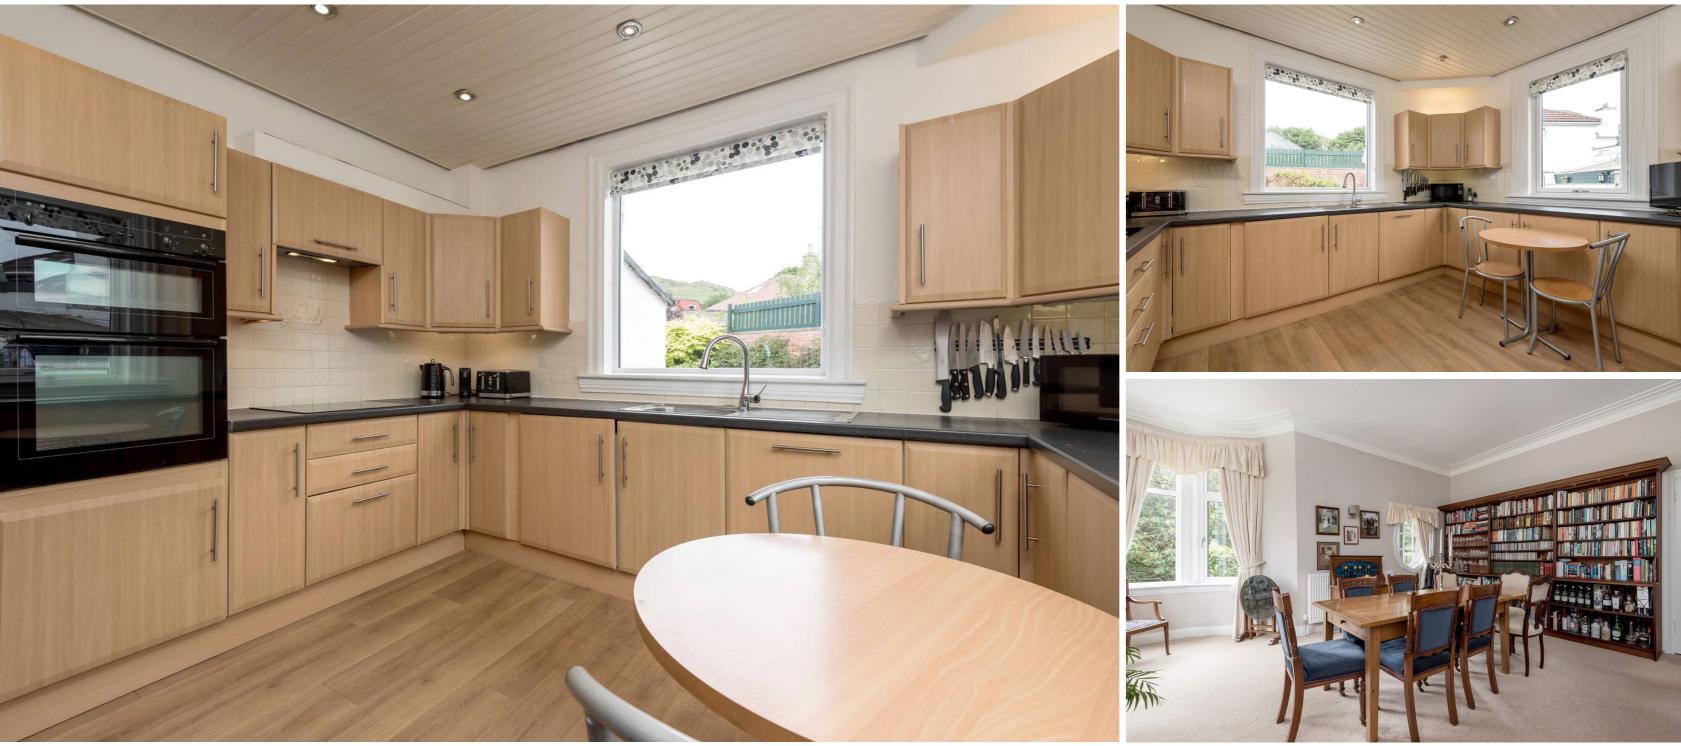

## For price and viewing information please visit gillespiemacandrew.co.uk/properties or call 0131 447 4747

- · Entrance vestibule.
- Spacious & welcoming reception hall with seating area and feature wood burning stove.
- Cloakroom off.
- Superb, bay-windowed living room with feature open fire.
- Formal dining room with bay window.
- Breakfasting kitchen with appliances.
- Outer hallway with storage and access to rear garden.
- Shower room.
- Good-sized double bedroom with bay window & fitted wardrobes.
- Double bedroom currently used as the home office.
- Contemporary fitted four-piece family bathroom with underfloor heating.
- Further double bedroom to rear of building.
- Carpeted staircase leading to upper level.