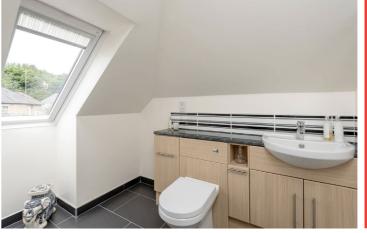

- Upper landing with storage.
- Master bedroom with en-suite shower room with underfloor heating.
- Single bedroom.
- Air source heat pump with radiators.
- Double glazing.
- Solar panels to rear elevation & garage.
- CCTV & security lighting.
- Original features.
- Extensive, beautifully maintained gardens to front, side & rear.
- External storage cupboard.
- EV charging point.
- Potting shed.
- Driveway leading to garage.
- Unrestricted on-street parking.