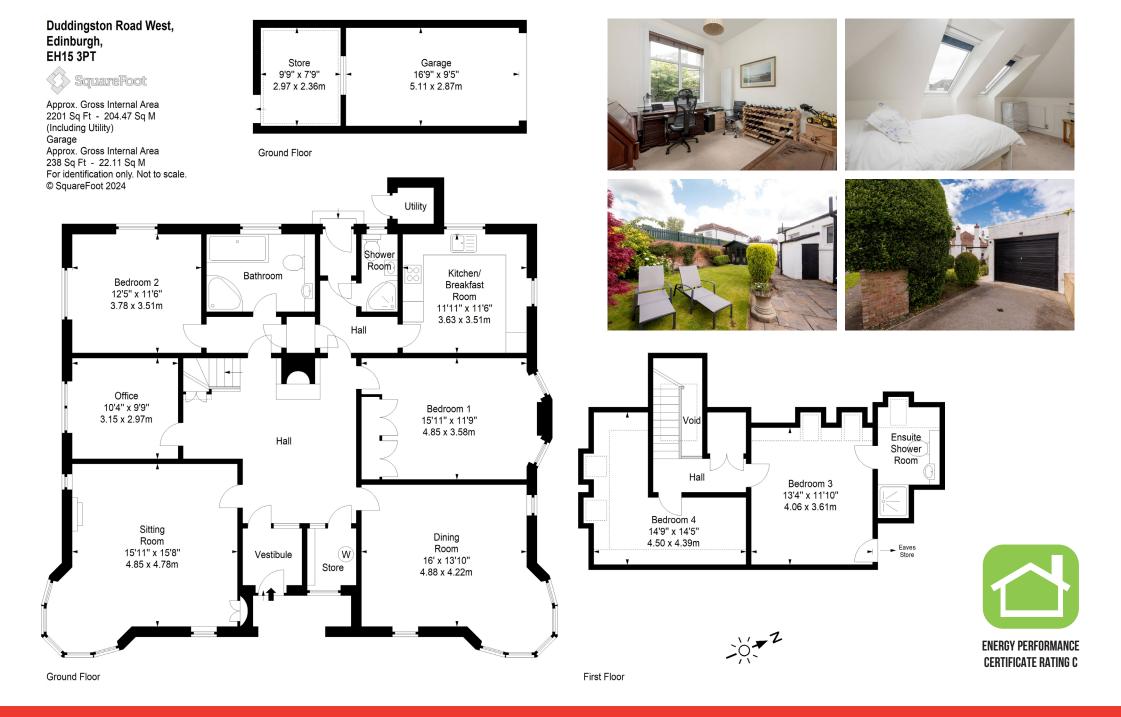

## For price and viewing information please visit gillespiemacandrew.co.uk/properties or call 0131 447 4747

- · Entrance vestibule.
- Spacious & welcoming reception hall with seating area and feature wood burning stove.
- Cloakroom off.
- Superb, bay-windowed living room with feature open fire.
- Formal dining room with bay window.
- Breakfasting kitchen with appliances.
- Outer hallway with storage and access to rear garden.
- Shower room.
- Good-sized double bedroom with bay window & fitted wardrobes.
- Double bedroom currently used as the home office.
- Contemporary fitted four-piece family bathroom with underfloor heating.
- Further double bedroom to rear of building.
- Carpeted staircase leading to upper level.

- Upper landing with storage.
- Master bedroom with en-suite shower room with underfloor heating.
- Single bedroom.
- Air source heat pump with radiators.
- Double glazing.
- Solar panels to rear elevation & garage.
- CCTV & security lighting.
- Original features.
- Extensive, beautifully maintained gardens to front, side & rear.
- External storage cupboard.
- EV charging point.
- Potting shed.
- Driveway leading to garage.
- Unrestricted on-street parking.

#### **GENERAL DESCRIPTION**

A fabulous extended detached bungalow, situated on an excellent corner position in the highly desirable, much sought-after Duddingston district of the City, close to the historic Duddingston Village, within a short journey to the east of the City Centre. There is a wide range of local amenities close at hand, and the property would make an ideal family home in a fantastic location.