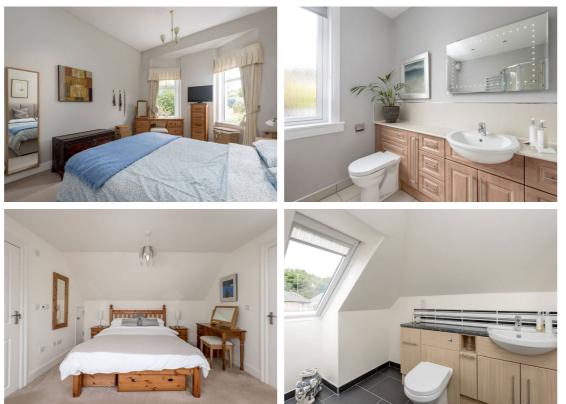

## For price and viewing information please visit gillespiemacandrew.co.uk/properties or call 0131 447 4747

- · Entrance vestibule.
- Spacious & welcoming reception hall with seating area and feature wood burning stove.
- Cloakroom off.
- Superb, bay-windowed living room with feature open fire.
- Formal dining room with bay window.
- Breakfasting kitchen with appliances.
- Outer hallway with storage and access to rear garden.
- Shower room.
- Good-sized double bedroom with bay window & fitted wardrobes.
- Double bedroom currently used as the home office.
- Contemporary fitted four-piece family bathroom with underfloor heating.
- Further double bedroom to rear of building.
- Carpeted staircase leading to upper level.

- Upper landing with storage.
- Master bedroom with en-suite shower room with underfloor heating.
- Single bedroom.
- Air source heat pump with radiators.
- Double glazing.
- Solar panels to rear elevation & garage.
- CCTV & security lighting.
- Original features.
- Extensive, beautifully maintained gardens to front, side & rear.
- External storage cupboard.
- EV charging point.
- Potting shed.
- Driveway leading to garage.
- Unrestricted on-street parking.