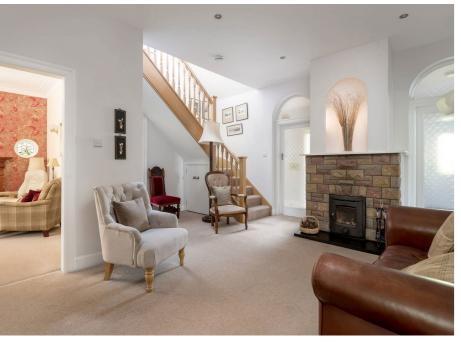

## For price and viewing information please visit gillespiemacandrew.co.uk/properties or call 0131 447 4747

- · Entrance vestibule.
- Spacious & welcoming reception hall with seating area and feature wood burning stove.
- Cloakroom off.
- Superb, bay-windowed living room with feature open fire.
- Formal dining room with bay window.
- Breakfasting kitchen with appliances.
- Outer hallway with storage and access to rear garden.
- Shower room.
- Good-sized double bedroom with bay window & fitted wardrobes.
- Double bedroom currently used as the home office.
- Contemporary fitted four-piece family bathroom with underfloor heating.
- Further double bedroom to rear of building.
- Carpeted staircase leading to upper level.