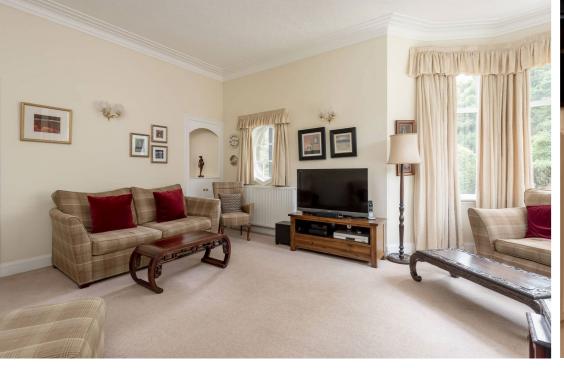

## For price and viewing information please visit gillespiemacandrew.co.uk/properties or call 0131 447 4747

- · Entrance vestibule.
- Spacious & welcoming reception hall with seating area and feature wood burning stove.
- Cloakroom off.
- Superb, bay-windowed living room with feature open fire.
- Formal dining room with bay window.
- Breakfasting kitchen with appliances.
- Outer hallway with storage and access to rear garden.
- Shower room.
- Good-sized double bedroom with bay window & fitted wardrobes.
- Double bedroom currently used as the home office.
- Contemporary fitted four-piece family bathroom with underfloor heating.
- Further double bedroom to rear of building.
- Carpeted staircase leading to upper level.