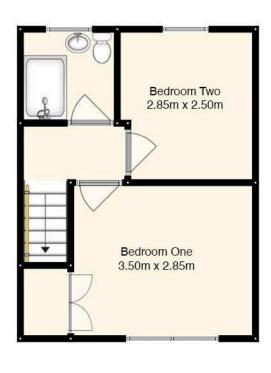

Two double bedrooms

Shower room with wash basin and WC

Private rear garden with shed

Driveway to front of property

Gas central heating