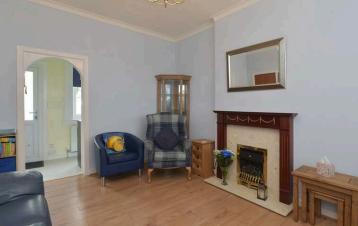

## Accommodation

Entrance vestibule (with cupboard)

Entrance hallway

Living room with fireplace and cupboard

Kitchen with hob/oven, fridge, freezer and washing machine: these items are believed to be in good working order though there condition cannot be warranted