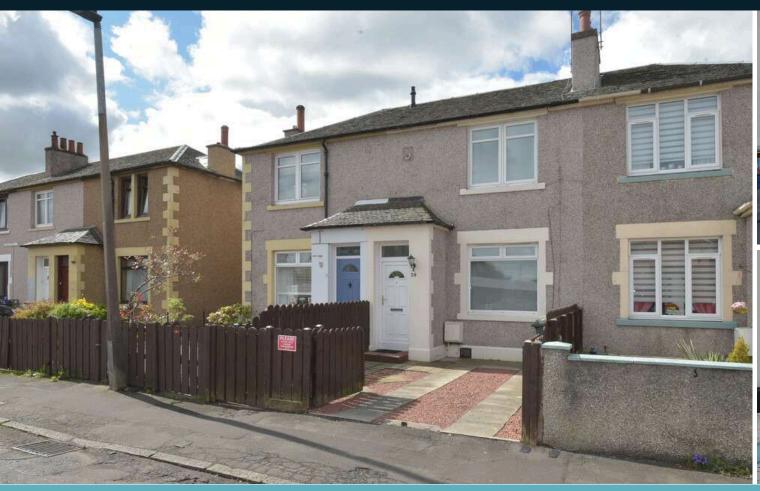

#### Location

This two bedroomed, mid terraced house is situated in Longstone, a popular suburb of Edinburgh, just West of the city centre.

It is well positioned for access to a number of local shops and services, including a large Sainsburys. There is also a 24 hour Asda Superstore at Chesser and across the road is the Edinburgh West Retail Park which includes an Aldi, M&S Simply Food and Home Bargains. Hermiston Gait and The Gyle Shopping Centre, home to a number of high street stores, are only a short drive away and there is a cinema complex at nearby Westside Plaza.

Two double bedrooms

Shower room with wash basin and WC

Private rear garden with shed

Driveway to front of property

Gas central heating