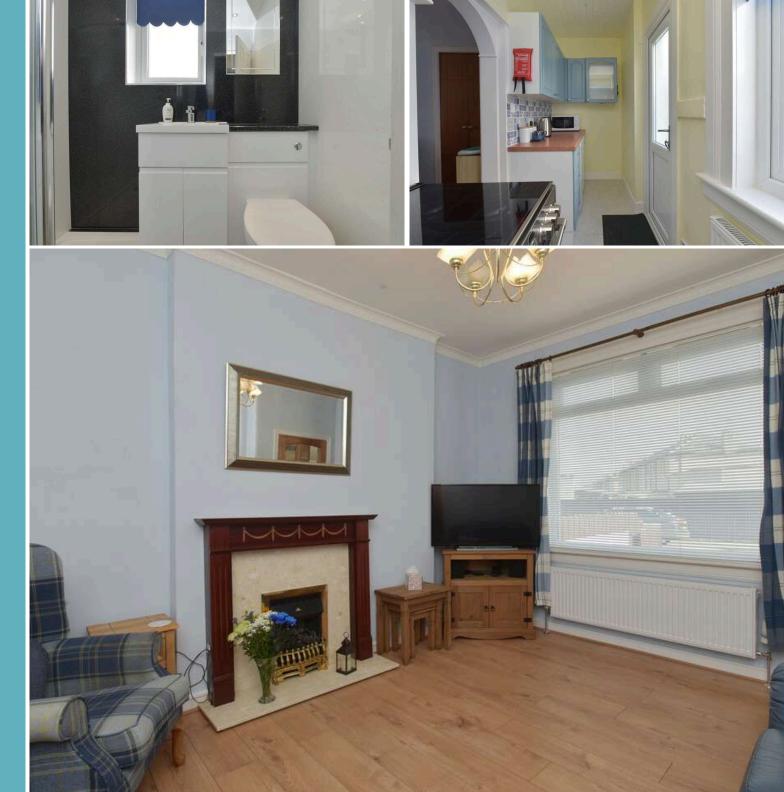

## Accommodation

Entrance vestibule (with cupboard)

Entrance hallway

Living room with fireplace and cupboard

Kitchen with hob/oven, fridge, freezer and washing machine: these items are believed to be in good working order though there condition cannot be warranted

Two double bedrooms

Shower room with wash basin and WC

Private rear garden with shed

Driveway to front of property

Gas central heating