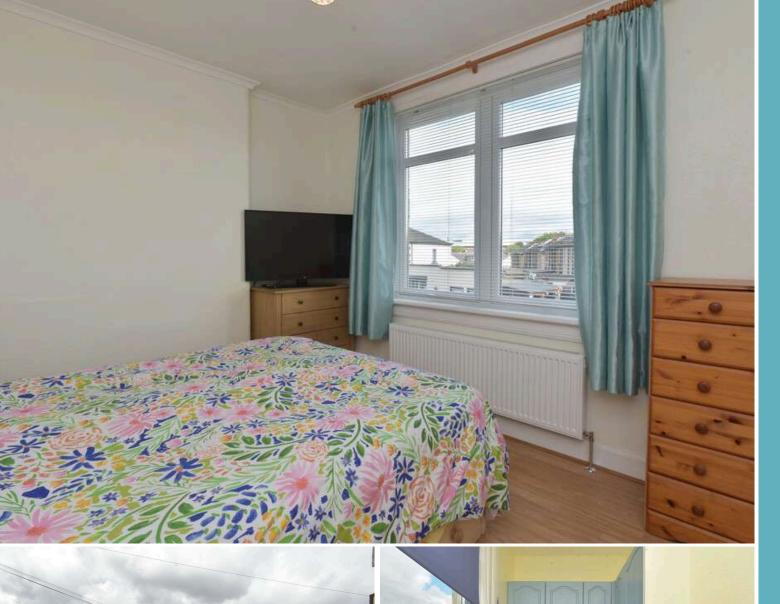

## Accommodation

Entrance vestibule (with cupboard)

Entrance hallway

Living room with fireplace and cupboard

Kitchen with hob/oven, fridge, freezer and washing machine: these items are believed to be in good working order though there condition cannot be warranted

Two double bedrooms

Shower room with wash basin and WC

Private rear garden with shed

Driveway to front of property

Gas central heating