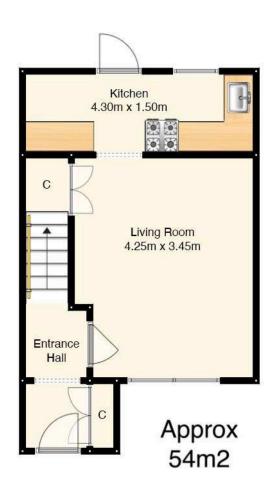

## Accommodation

Entrance vestibule (with cupboard)

Entrance hallway

Living room with fireplace and cupboard

Kitchen with hob/oven, fridge, freezer and washing machine: these items are believed to be in good working order though there condition cannot be warranted