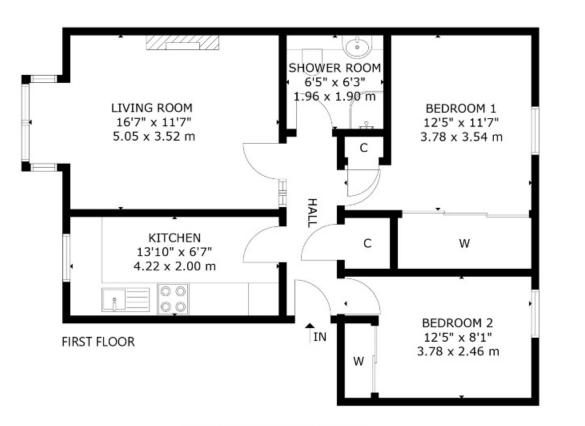

# Viewing

By appointment telephone Agents on 0131 665 3131

1/1 CHILTON, GRACEFIELD COURT, MUSSELBURGH EH21 6LL NOT TO SCALE - FOR ILLUSTRATIVE PURPOSES ONLY APPROXIMATE GROSS INTERNAL FLOOR AREA 651 5Q FT / 60 5Q M All measurements and fixtures including doors and windows are approximate and should be independently verified. Copyright © Nest Marketing www.nest-marketing.co.uk