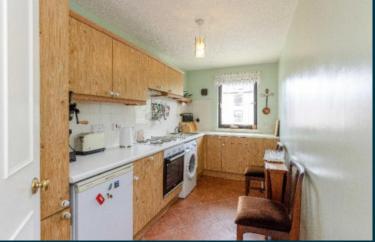

### Description

This is a bright and spacious, modern first floor flat (60m sq) forming part of a 1980's development close to North High Street and the excellent facilities that entails. In good decorative order throughout, the property benefits from electric heating and double glazed windows. The accommodation comprises, hall with storage cupboard, spacious lounge with box bay window and feature fireplace, modern fitted kitchen/breakfastroom with appliances, two generous double bedrooms, both with mirror fronted fitted wardrobes and a stylish, modern shower room with two piece white suite and separate shower cabinet with electric shower.

# Extras

All the fitted floor coverings, blinds, integrated electric hob, oven, cooker hood and fridge and washing machine are included within the sale price.