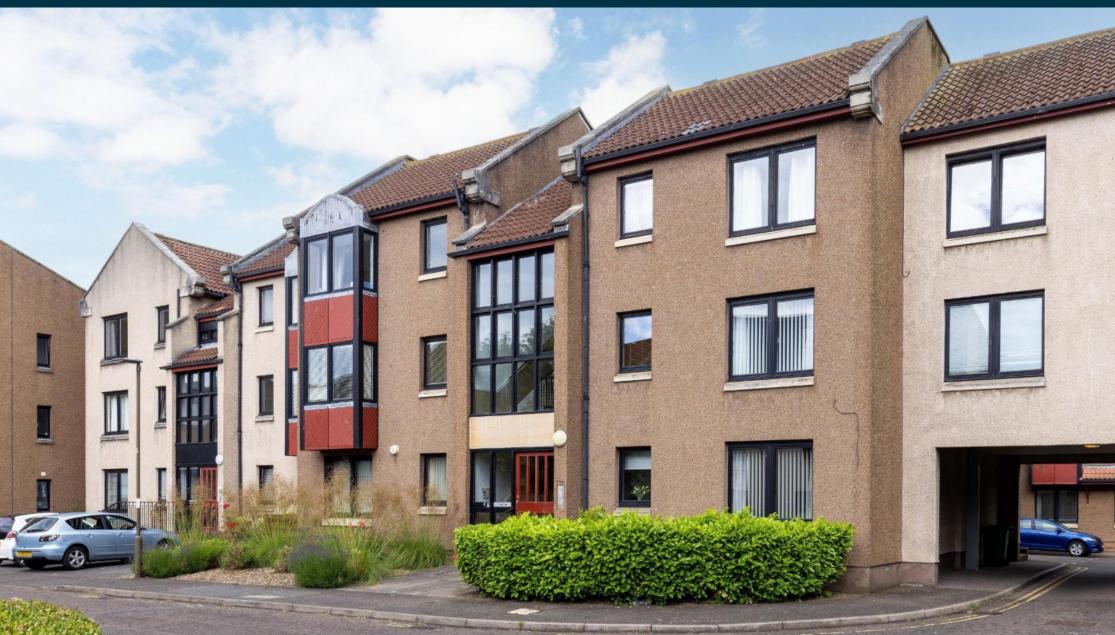

### Description

This is a bright and spacious, modern first floor flat (60m sq) forming part of a 1980's development close to North High Street and the excellent facilities that entails. In good decorative order throughout, the property benefits from electric heating and double glazed windows. The accommodation comprises, hall with storage cupboard, spacious lounge with box bay window and feature fireplace, modern fitted kitchen/breakfastroom with appliances, two generous double bedrooms, both with mirror fronted fitted wardrobes and a stylish, modern shower room with two piece white suite and separate shower cabinet with electric shower.

#### **Gardens and parking**

There are landscaped communal grounds with residents parking spaces to the rear.