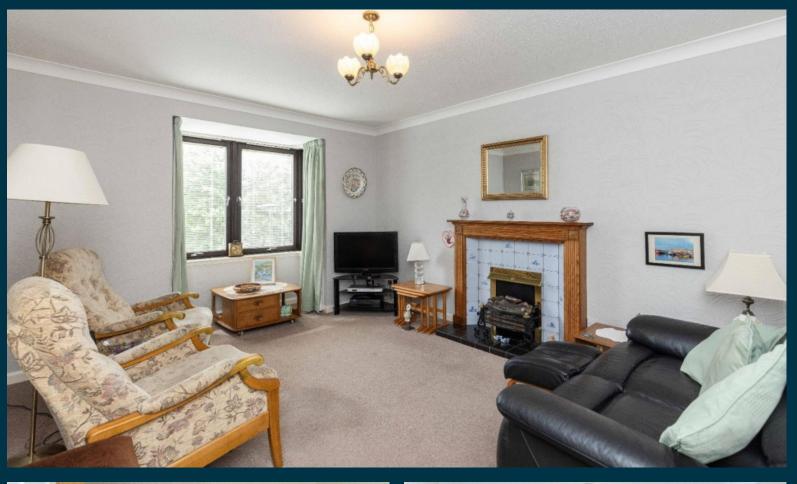

### Description

This is a bright and spacious, modern first floor flat (60m sq) forming part of a 1980's development close to North High Street and the excellent facilities that entails. In good decorative order throughout, the property benefits from electric heating and double glazed windows. The accommodation comprises, hall with storage cupboard, spacious lounge with box bay window and feature fireplace, modern fitted kitchen/breakfastroom with appliances, two generous double bedrooms, both with mirror fronted fitted wardrobes and a stylish, modern shower room with two piece white suite and separate shower cabinet with electric shower.