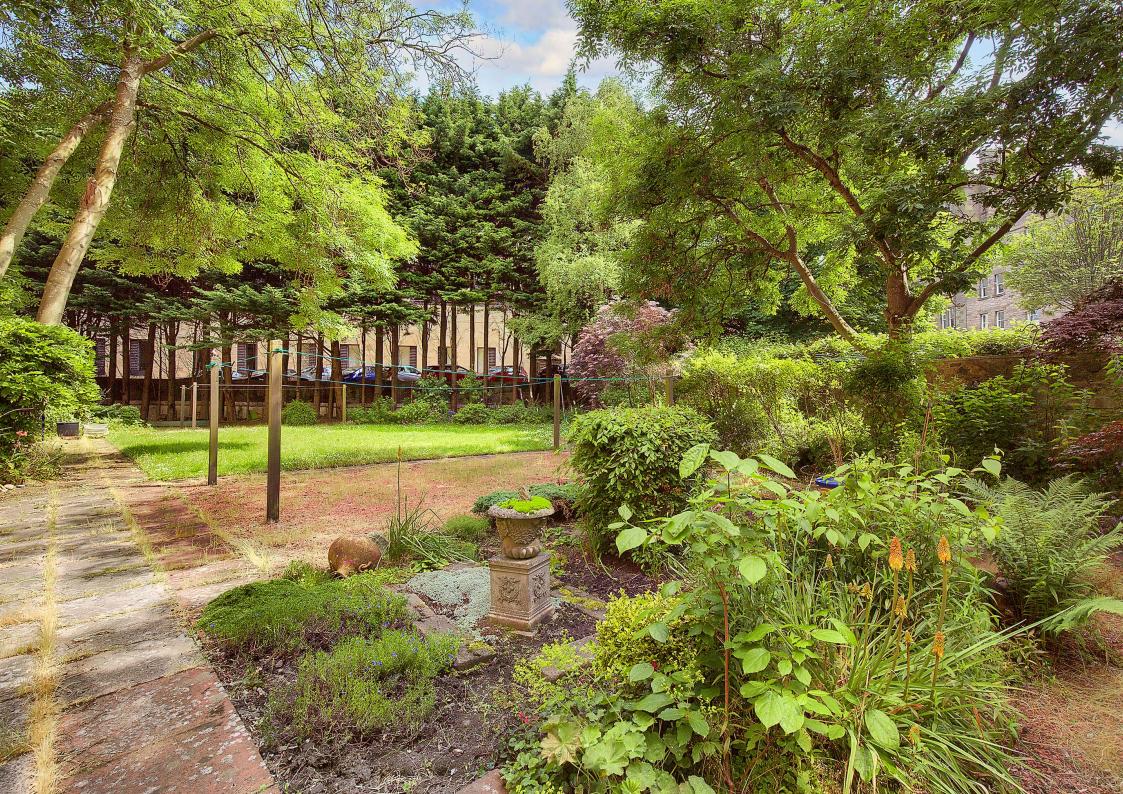

# 2/6 PARKSIDE STREET

Newington, Edinburgh, EH8 9RL

This one-bedroom first-floor flat is a bright and spacious residence, which forms part of a stunning listed building from the early nineteenth century. It is finished to high standards throughout, incorporating stylish and sympathetic interior design, as well as a quality kitchen and shower room. Furthermore, the flat has a sought-after setting in Newington, positioned within easy reach of the city centre and a wealth of superb amenities, including restaurants, bars, and cafés. It is also close to regular bus links, and is flanked by two of Edinburgh's most beloved green spaces: The Meadows and the iconic Arthur's Seat.

# **FEATURES**

- A charming first-floor city flat
- Part of a C-listed Georgian building
- In the South Side conservation area
- Lightly decorated interiors throughout
- Quality fixtures and fittings
- Entrance hall with built-in storage
- Elegant living room with a fireplace
- Modern breakfasting kitchen
- Bright and spacious double bedroom
- Quality three-piece shower room
- Beautiful, mature communal garden
- Controlled permit parking (Zone 7)