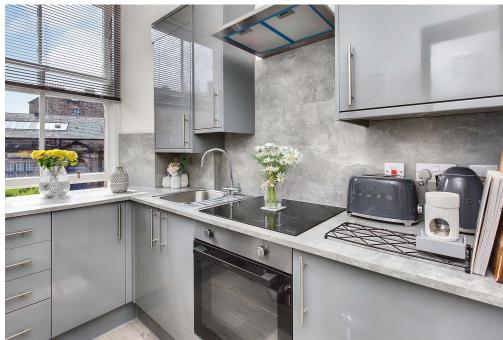

# 2/6 PARKSIDE STREET

Newington, Edinburgh, EH8 9RL

This one-bedroom first-floor flat is a bright and spacious residence, which forms part of a stunning listed building from the early nineteenth century. It is finished to high standards throughout, incorporating stylish and sympathetic interior design, as well as a quality kitchen and shower room. Furthermore, the flat has a sought-after setting in Newington, positioned within easy reach of the city centre and a wealth of superb amenities, including restaurants, bars, and cafés. It is also close to regular bus links, and is flanked by two of Edinburgh's most beloved green spaces: The Meadows and the iconic Arthur's Seat.

# **FEATURES**

- A charming first-floor city flat
- Part of a C-listed Georgian building
- In the South Side conservation area
- Lightly decorated interiors throughout
- Quality fixtures and fittings
- Entrance hall with built-in storage
- Elegant living room with a fireplace
- Modern breakfasting kitchen
- Bright and spacious double bedroom
- Quality three-piece shower room
- Beautiful, mature communal garden
- Controlled permit parking (Zone 7)