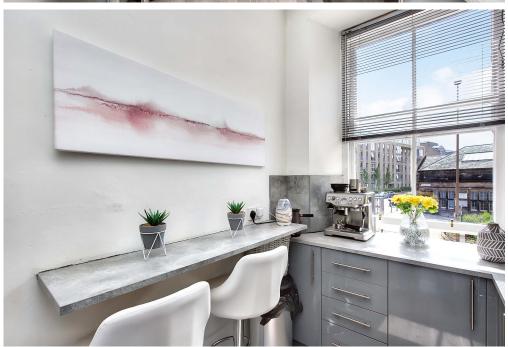

# 2/6 PARKSIDE STREET

Newington, Edinburgh, EH8 9RL

This one-bedroom first-floor flat is a bright and spacious residence, which forms part of a stunning listed building from the early nineteenth century. It is finished to high standards throughout, incorporating stylish and sympathetic interior design, as well as a quality kitchen and shower room. Furthermore, the flat has a sought-after setting in Newington, positioned within easy reach of the city centre and a wealth of superb amenities, including restaurants, bars, and cafés. It is also close to regular bus links, and is flanked by two of Edinburgh's most beloved green spaces: The Meadows and the iconic Arthur's Seat.

# **FEATURES**

- A charming first-floor city flat
- Part of a C-listed Georgian building
- In the South Side conservation area
- Lightly decorated interiors throughout
- Quality fixtures and fittings
- Entrance hall with built-in storage
- Elegant living room with a fireplace
- Modern breakfasting kitchen
- Bright and spacious double bedroom
- Quality three-piece shower room
- Beautiful, mature communal garden
- Controlled permit parking (Zone 7)