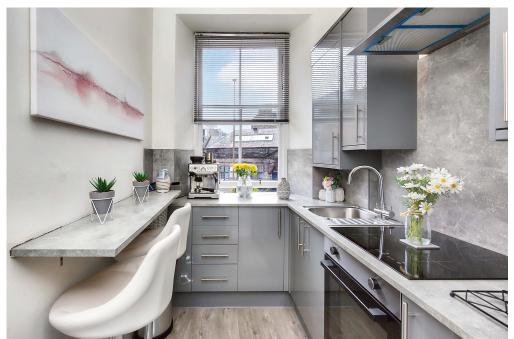

# 2/6 PARKSIDE STREET

Newington, Edinburgh, EH8 9RL

This one-bedroom first-floor flat is a bright and spacious residence, which forms part of a stunning listed building from the early nineteenth century. It is finished to high standards throughout, incorporating stylish and sympathetic interior design, as well as a quality kitchen and shower room. Furthermore, the flat has a sought-after setting in Newington, positioned within easy reach of the city centre and a wealth of superb amenities, including restaurants, bars, and cafés. It is also close to regular bus links, and is flanked by two of Edinburgh's most beloved green spaces: The Meadows and the iconic Arthur's Seat.

# **FEATURES**

- A charming first-floor city flat
- Part of a C-listed Georgian building
- In the South Side conservation area
- Lightly decorated interiors throughout
- Quality fixtures and fittings
- Entrance hall with built-in storage
- Elegant living room with a fireplace
- Modern breakfasting kitchen
- Bright and spacious double bedroom
- Quality three-piece shower room
- Beautiful, mature communal garden
- Controlled permit parking (Zone 7)