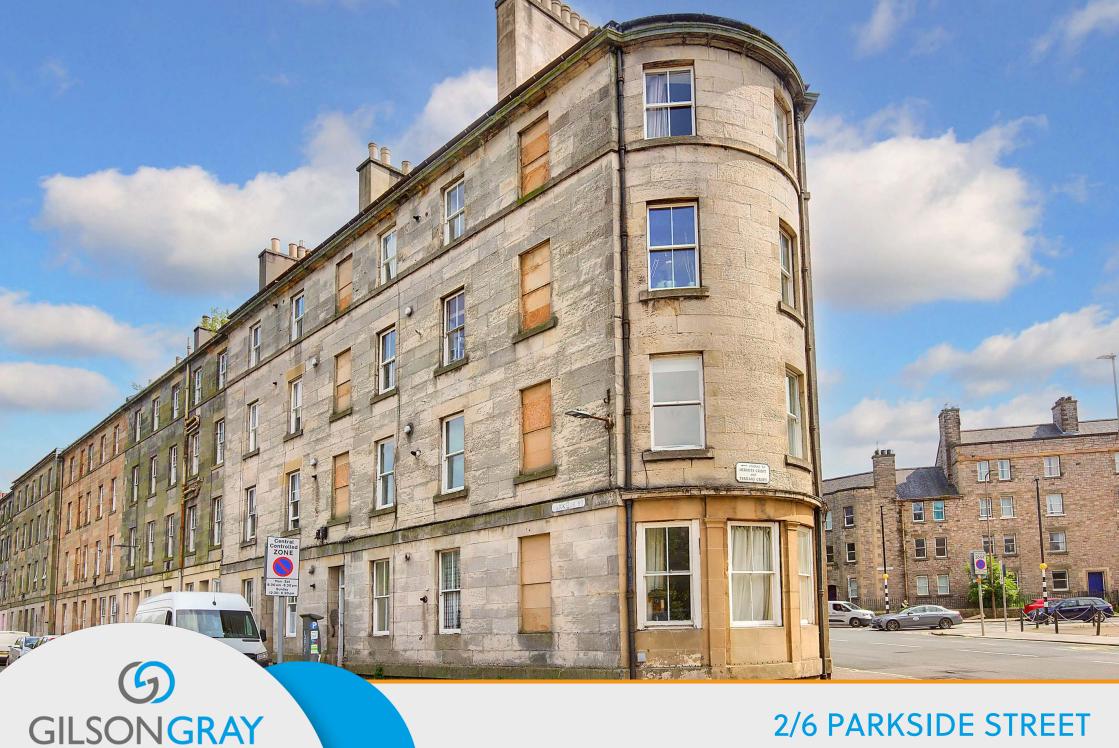

# 2/6 PARKSIDE STREET

Newington, Edinburgh, EH8 9RL

This one-bedroom first-floor flat is a bright and spacious residence, which forms part of a stunning listed building from the early nineteenth century. It is finished to high standards throughout, incorporating stylish and sympathetic interior design, as well as a quality kitchen and shower room. Furthermore, the flat has a sought-after setting in Newington, positioned within easy reach of the city centre and a wealth of superb amenities, including restaurants, bars, and cafés. It is also close to regular bus links, and is flanked by two of Edinburgh's most beloved green spaces: The Meadows and the iconic Arthur's Seat.

"A BEAUTIFUL ONE-BEDROOM FIRST-FLOOR CITY FLAT WITHIN A C-LISTED GEORGIAN BUILDING IN A SOUGHT-AFTER CONSERVATION AREA"