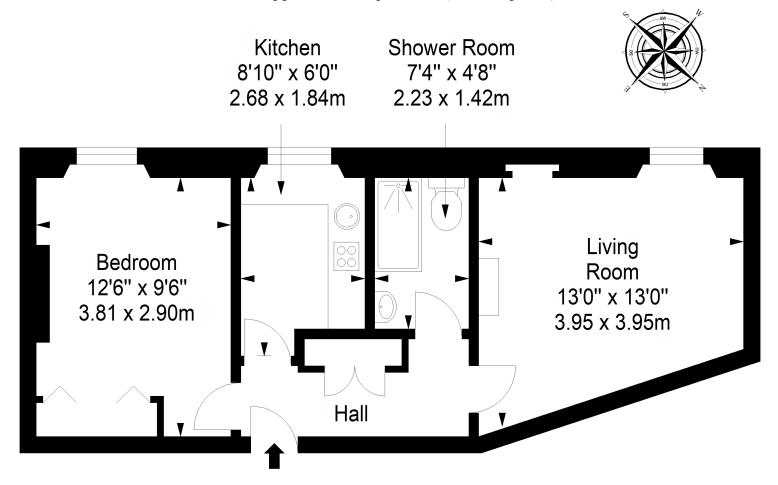

# First Floor

Approx. 38.9 sq. metres (418.7 sq. feet)

Total area: approx. 38.9 sq. metres (418.7 sq. feet)

GILSONGRAY.CO.UK