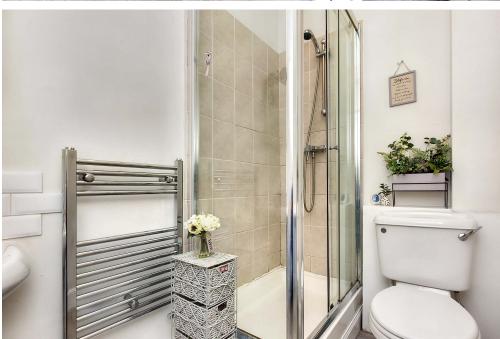

# 2/6 PARKSIDE STREET

Newington, Edinburgh, EH8 9RL

This one-bedroom first-floor flat is a bright and spacious residence, which forms part of a stunning listed building from the early nineteenth century. It is finished to high standards throughout, incorporating stylish and sympathetic interior design, as well as a quality kitchen and shower room. Furthermore, the flat has a sought-after setting in Newington, positioned within easy reach of the city centre and a wealth of superb amenities, including restaurants, bars, and cafés. It is also close to regular bus links, and is flanked by two of Edinburgh's most beloved green spaces: The Meadows and the iconic Arthur's Seat.

# **FEATURES**

- A charming first-floor city flat
- Part of a C-listed Georgian building
- In the South Side conservation area
- Lightly decorated interiors throughout
- Quality fixtures and fittings
- Entrance hall with built-in storage
- Elegant living room with a fireplace
- Modern breakfasting kitchen
- Bright and spacious double bedroom
- Quality three-piece shower room
- Beautiful, mature communal garden
- Controlled permit parking (Zone 7)