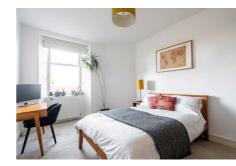

## **Description**

Internally, the property is presented in move-in condition while briefly comprising of; bright and airy lounge/kitchen/diner with an Edinburgh press, window seat, range of freestanding white goods, tiling in splash areas and a sizeable utility cupboard, large double bedroom with a lovely outlook and ample room for freestanding furniture, and a partially-tiled bathroom suite with an over-bath shower and heated towel rail.