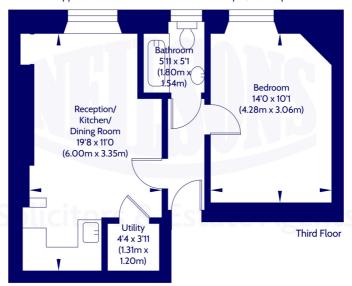

#### Approx. Gross Internal Floor Area 39.82 Sq M / 429 Sq Ft.

Area excludes garages, outbuildings, attics and eaves if applicable.
All measurements are approximate. Not to scale. For identification only.
© 2024 Neilsons Solicitors & Estate Agents. Plans by Planography.co.uk