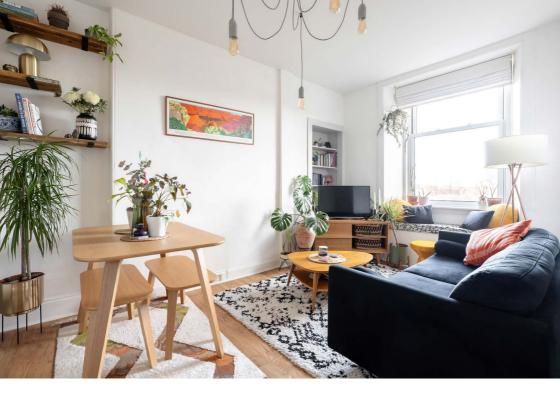

## **Description**

Internally, the property is presented in move-in condition while briefly comprising of; bright and airy lounge/kitchen/diner with an Edinburgh press, window seat, range of freestanding white goods, tiling in splash areas and a sizeable utility cupboard, large double bedroom with a lovely outlook and ample room for freestanding furniture, and a partially-tiled bathroom suite with an over-bath shower and heated towel rail.

Further benefits include a secure door entry system, gas central heating and double glazing throughout.