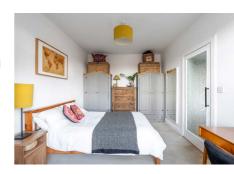

## **Description**

Internally, the property is presented in move-in condition while briefly comprising of; bright and airy lounge/kitchen/diner with an Edinburgh press, window seat, range of freestanding white goods, tiling in splash areas and a sizeable utility cupboard, large double bedroom with a lovely outlook and ample room for freestanding furniture, and a partially-tiled bathroom suite with an over-bath shower and heated towel rail.