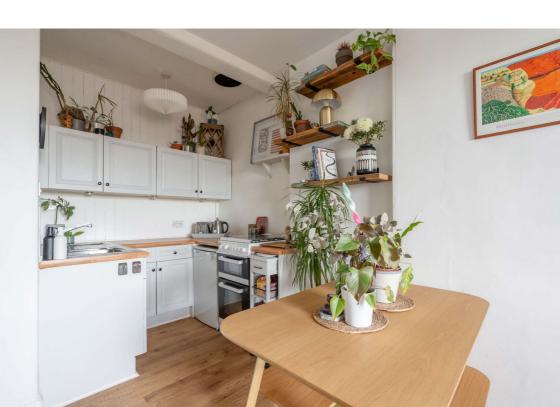

## **Description**

Internally, the property is presented in move-in condition while briefly comprising of; bright and airy lounge/kitchen/diner with an Edinburgh press, window seat, range of freestanding white goods, tiling in splash areas and a sizeable utility cupboard, large double bedroom with a lovely outlook and ample room for freestanding furniture, and a partially-tiled bathroom suite with an over-bath shower and heated towel rail.