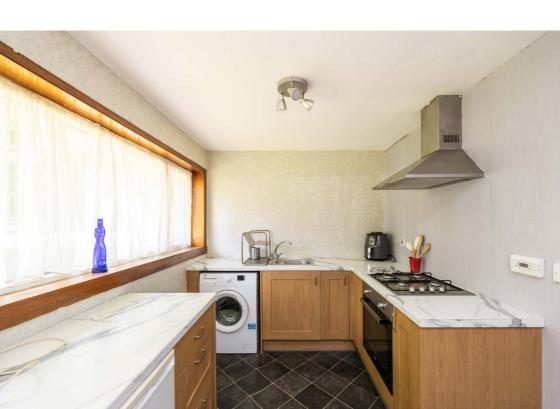

### **Description**

In brief the accommodation comprises; welcoming entrance hallway with superb storage provisions; light and airy lounge/diner with a pleasant green aspect and room for a small dining table and chairs; fitted kitchen offering a range of units and space for free standing appliances; generous double bedroom overlooking a central lawned courtyard setting; the shower room offers a crisp white two piece suite and spacious cubicle housing the shower.