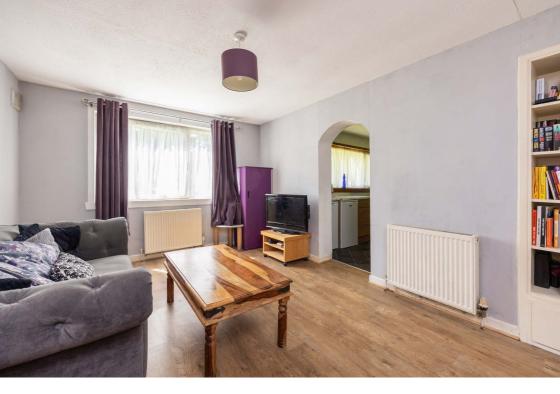

### **Description**

In brief the accommodation comprises; welcoming entrance hallway with superb storage provisions; light and airy lounge/diner with a pleasant green aspect and room for a small dining table and chairs; fitted kitchen offering a range of units and space for free standing appliances; generous double bedroom overlooking a central lawned courtyard setting; the shower room offers a crisp white two piece suite and spacious cubicle housing the shower.

#### **Extras**

The property shall be sold with all fixtures, fittings, integrated appliances and fitted floor coverings.