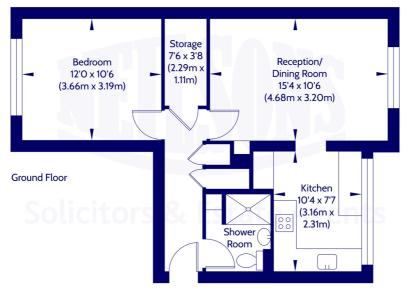

### **Description**

In brief the accommodation comprises; welcoming entrance hallway with superb storage provisions; light and airy lounge/diner with a pleasant green aspect and room for a small dining table and chairs; fitted kitchen offering a range of units and space for free standing appliances; generous double bedroom overlooking a central lawned courtyard setting; the shower room offers a crisp white two piece suite and spacious cubicle housing the shower.

#### Approx. Gross Internal Floor Area 48.54 Sq M / 522 Sq Ft.

Area excludes garages, outbuildings, attics and eaves if applicable.
All measurements are approximate. Not to scale. For identification only.
© 2024 Neilsons Solicitors & Estate Agents. Plans by Planography.co.uk