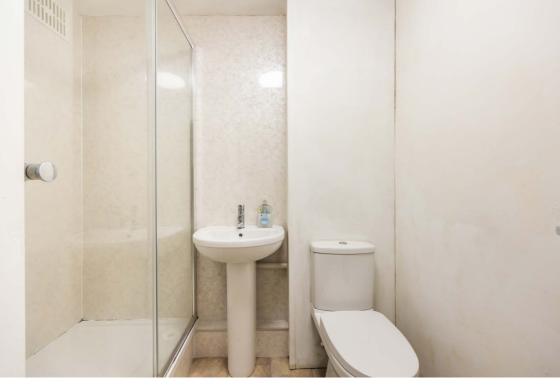

### **Description**

In brief the accommodation comprises; welcoming entrance hallway with superb storage provisions; light and airy lounge/diner with a pleasant green aspect and room for a small dining table and chairs; fitted kitchen offering a range of units and space for free standing appliances; generous double bedroom overlooking a central lawned courtyard setting; the shower room offers a crisp white two piece suite and spacious cubicle housing the shower.