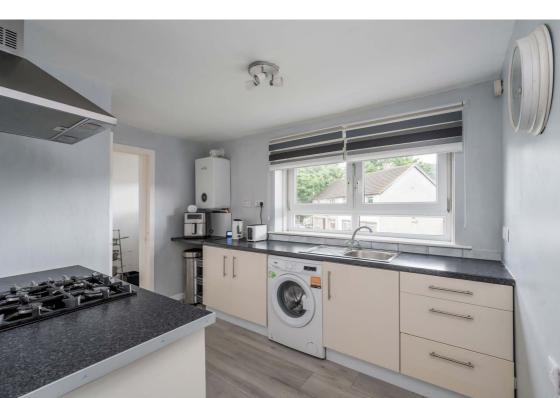

### Description

In brief the accommodation compromises; welcoming hallway with good storage available; reception room decorated in grey tones offering ample space for a dining table and access to a private balcony; modern fitted kitchen featuring wall units, contemporary splash back tiling and an open aspect; two well proportioned double bedrooms both with neutral decor and a bathroom finished with a white three piece suite and Mira electric shower over the bath.