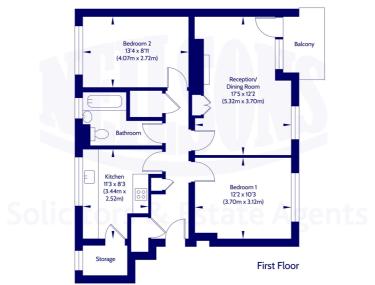

### Description

In brief the accommodation compromises; welcoming hallway with good storage available; reception room decorated in grey tones offering ample space for a dining table and access to a private balcony; modern fitted kitchen featuring wall units, contemporary splash back tiling and an open aspect; two well proportioned double bedrooms both with neutral decor and a bathroom finished with a white three piece suite and Mira electric shower over the bath.

Area excludes garages, outbuildings, attics and eaves if applicable. All measurements are approximate. Not to scale. For identification only. © 2024 Neilsons Solicitors & Estate Agents. Plans by Planography.co.uk