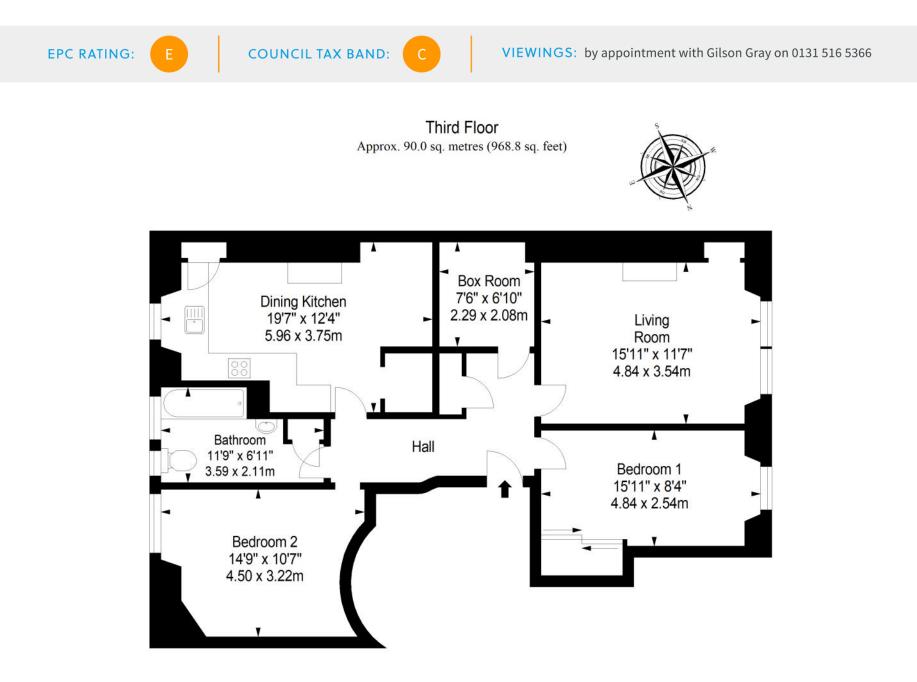

## ${\mathfrak G}$

This third-floor flat enjoys spacious accommodation in need of cosmetic upgrades and refurbishment. The accommodation comprises a generous west-facing living room with a fireplace, a dining kitchen with a press cupboard, a sunny main bedroom with a mirrored fitted wardrobe, a second double bedroom and a versatile box room. Completing the flat is a family bathroom. The home enjoys a central city location in Leith, within walking distance of Leith links, shopping facilities, and bus and tram links while boasting easy access to the city centre, accessible in 9 minutes by car and 12 minutes via public transport. Extras: all fitted floor and window coverings, light fittings and kitchen appliances are included in the sale. No warranties or guarantees shall be provided in relation to any of the services, moveables, and/or appliances included in the price, as these items are to be left in a sold-as-seen condition.

"A TWO-BEDROOM, THIRD-FLOOR APARTMENT BENEFITING FROM EASY ACCESS TO GREEN SPACE, SHOPS AND COMMUTER LINKS."

Total area: approx. 90.0 sq. metres (968.8 sq. feet)

LAW • PROPERTY • FINANCE

GILSONGRAY.CO.UK