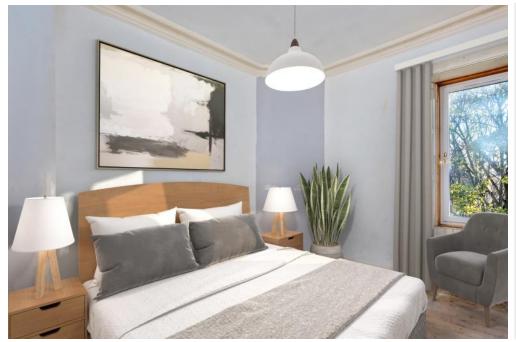

## ${\mathfrak G}$

This third-floor flat enjoys spacious accommodation in need of cosmetic upgrades and refurbishment. The accommodation comprises a generous west-facing living room with a fireplace, a dining kitchen with a press cupboard, a sunny main bedroom with a mirrored fitted wardrobe, a second double bedroom and a versatile box room. Completing the flat is a family bathroom. The home enjoys a central city location in Leith, within walking distance of Leith links, shopping facilities, and bus and tram links while boasting easy access to the city centre, accessible in 9 minutes by car and 12 minutes via public transport. Extras: all fitted floor and window coverings, light fittings and kitchen appliances are included in the sale. No warranties or guarantees shall be provided in relation to any of the services, moveables, and/or appliances included in the price, as these items are to be left in a sold-as-seen condition.

Please note: some of the images have been virtually staged to show furnished rooms.

## FEATURES

- Third-floor flat in Leith
- Part of a traditional tenement building
- Exciting refurbishment opportunity
- Entrance hall with storage
- West-facing living room with fireplace
- Spacious dining kitchen
- Wardrobed main bedroom with a westerly aspect
- Second double bedroom
- Versatile box room
- Three-piece family bathroom
- Communal grounds
- On-street parking
- Gas central heating and double glazing