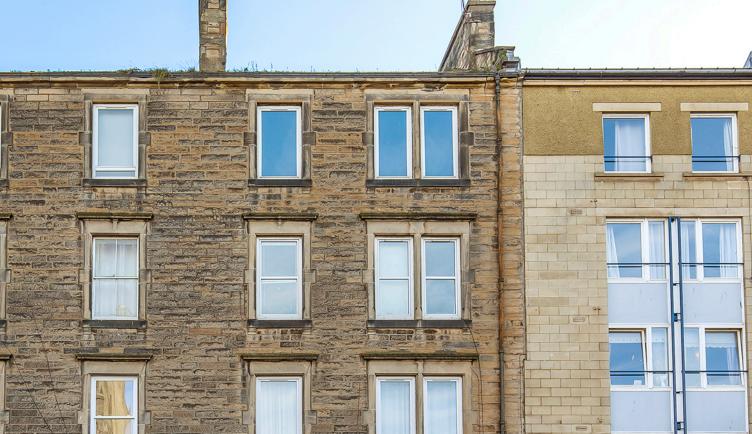

## ${\mathfrak G}$

This third-floor flat enjoys spacious accommodation in need of cosmetic upgrades and refurbishment. The accommodation comprises a generous west-facing living room with a fireplace, a dining kitchen with a press cupboard, a sunny main bedroom with a mirrored fitted wardrobe, a second double bedroom and a versatile box room. Completing the flat is a family bathroom. The home enjoys a central city location in Leith, within walking distance of Leith links, shopping facilities, and bus and tram links while boasting easy access to the city centre, accessible in 9 minutes by car and 12 minutes via public transport. Extras: all fitted floor and window coverings, light fittings and kitchen appliances are included in the sale. No warranties or guarantees shall be provided in relation to any of the services, moveables, and/or appliances included in the price, as these items are to be left in a sold-as-seen condition.

## FEATURES

- Third-floor flat in Leith
- Part of a traditional tenement building
- Exciting refurbishment opportunity
- Entrance hall with storage
- West-facing living room with fireplace
- Spacious dining kitchen
- Wardrobed main bedroom with a westerly aspect
- Second double bedroom
- Versatile box room
- Three-piece family bathroom
- Communal grounds
- On-street parking
- Gas central heating and double glazing