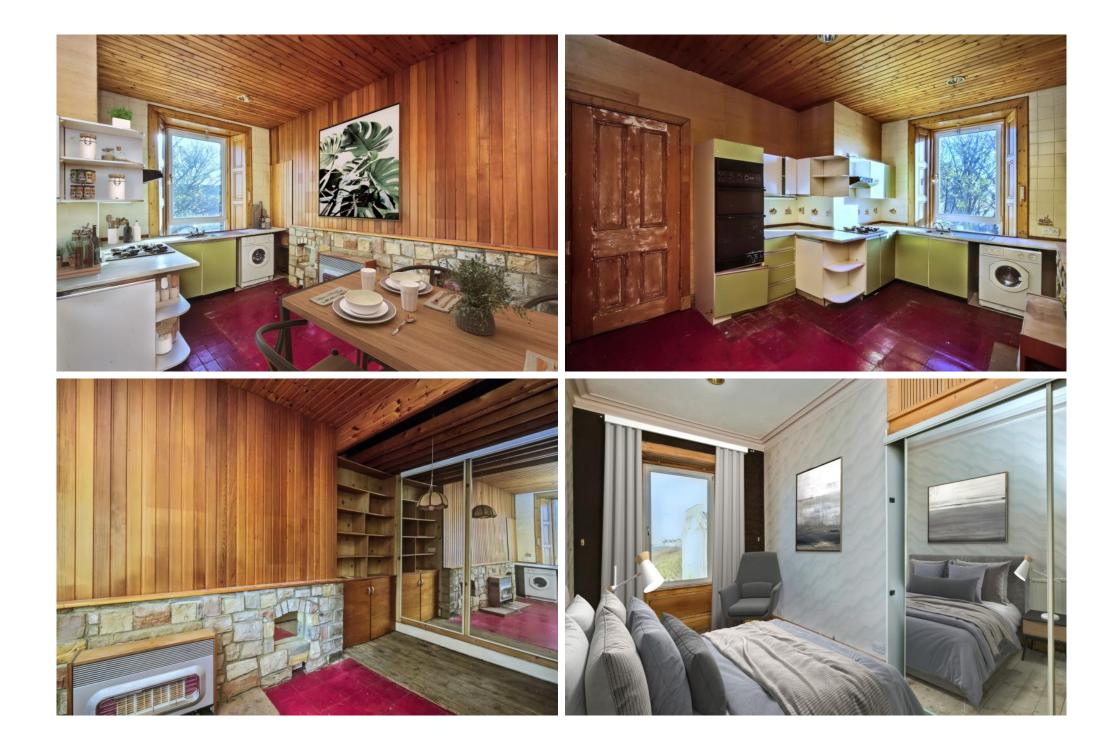

## ${\mathfrak G}$

This third-floor flat enjoys spacious accommodation in need of cosmetic upgrades and refurbishment. The accommodation comprises a generous west-facing living room with a fireplace, a dining kitchen with a press cupboard, a sunny main bedroom with a mirrored fitted wardrobe, a second double bedroom and a versatile box room. Completing the flat is a family bathroom. The home enjoys a central city location in Leith, within walking distance of Leith links, shopping facilities, and bus and tram links while boasting easy access to the city centre, accessible in 9 minutes by car and 12 minutes via public transport. Extras: all fitted floor and window coverings, light fittings and kitchen appliances are included in the sale. No warranties or guarantees shall be provided in relation to any of the services, moveables, and/or appliances included in the price, as these items are to be left in a sold-as-seen condition.

## FEATURES

- Third-floor flat in Leith
- Part of a traditional tenement building
- Exciting refurbishment opportunity
- Entrance hall with storage
- West-facing living room with fireplace
- Spacious dining kitchen
- Wardrobed main bedroom with a westerly aspect
- Second double bedroom
- Versatile box room
- Three-piece family bathroom
- Communal grounds
- On-street parking
- Gas central heating and double glazing