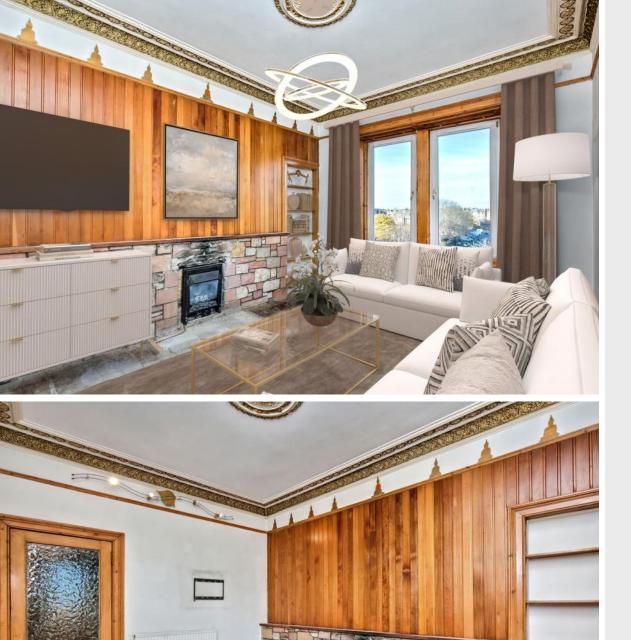

## ${\mathfrak G}$

This third-floor flat enjoys spacious accommodation in need of cosmetic upgrades and refurbishment. The accommodation comprises a generous west-facing living room with a fireplace, a dining kitchen with a press cupboard, a sunny main bedroom with a mirrored fitted wardrobe, a second double bedroom and a versatile box room. Completing the flat is a family bathroom. The home enjoys a central city location in Leith, within walking distance of Leith links, shopping facilities, and bus and tram links while boasting easy access to the city centre, accessible in 9 minutes by car and 12 minutes via public transport. Extras: all fitted floor and window coverings, light fittings and kitchen appliances are included in the sale. No warranties or guarantees shall be provided in relation to any of the services, moveables, and/or appliances included in the price, as these items are to be left in a sold-as-seen condition.

Please note: some of the images have been virtually staged to show furnished rooms.

## FEATURES

- Third-floor flat in Leith
- Part of a traditional tenement building
- Exciting refurbishment opportunity
- Entrance hall with storage
- West-facing living room with fireplace
- Spacious dining kitchen
- Wardrobed main bedroom with a westerly aspect
- Second double bedroom
- Versatile box room
- Three-piece family bathroom
- Communal grounds
- On-street parking
- Gas central heating and double glazing