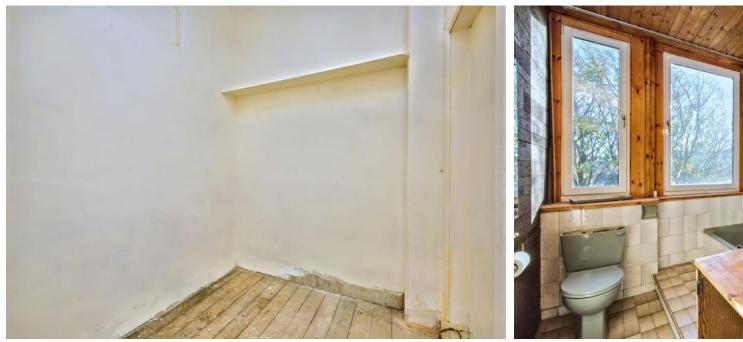

## ${\mathfrak G}$

This third-floor flat enjoys spacious accommodation in need of cosmetic upgrades and refurbishment. The accommodation comprises a generous west-facing living room with a fireplace, a dining kitchen with a press cupboard, a sunny main bedroom with a mirrored fitted wardrobe, a second double bedroom and a versatile box room. Completing the flat is a family bathroom. The home enjoys a central city location in Leith, within walking distance of Leith links, shopping facilities, and bus and tram links while boasting easy access to the city centre, accessible in 9 minutes by car and 12 minutes via public transport. Extras: all fitted floor and window coverings, light fittings and kitchen appliances are included in the sale. No warranties or guarantees shall be provided in relation to any of the services, moveables, and/or appliances included in the price, as these items are to be left in a sold-as-seen condition.

## FEATURES

- Third-floor flat in Leith
- Part of a traditional tenement building
- Exciting refurbishment opportunity
- Entrance hall with storage
- West-facing living room with fireplace
- Spacious dining kitchen
- Wardrobed main bedroom with a westerly aspect
- Second double bedroom
- Versatile box room
- Three-piece family bathroom
- Communal grounds
- On-street parking
- Gas central heating and double glazing