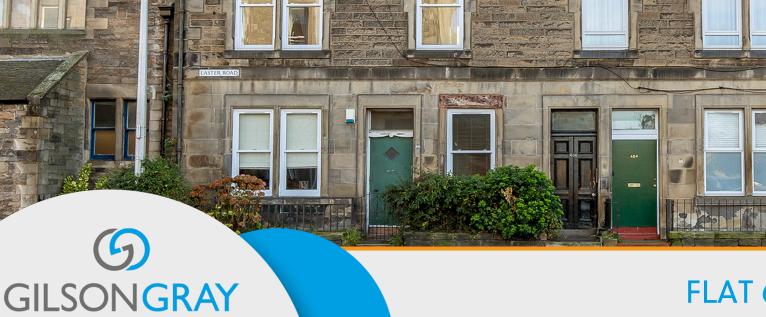

FLAT 6, 406 EASTER ROAD Leith, Edinburgh EH6 8HT

AL dy

## ${\mathfrak G}$

This third-floor flat enjoys spacious accommodation in need of cosmetic upgrades and refurbishment. The accommodation comprises a generous west-facing living room with a fireplace, a dining kitchen with a press cupboard, a sunny main bedroom with a mirrored fitted wardrobe, a second double bedroom and a versatile box room. Completing the flat is a family bathroom. The home enjoys a central city location in Leith, within walking distance of Leith links, shopping facilities, and bus and tram links while boasting easy access to the city centre, accessible in 9 minutes by car and 12 minutes via public transport. Extras: all fitted floor and window coverings, light fittings and kitchen appliances are included in the sale. No warranties or guarantees shall be provided in relation to any of the services, moveables, and/or appliances included in the price, as these items are to be left in a sold-as-seen condition.

## FEATURES

- Third-floor flat in Leith
- Part of a traditional tenement building
- Exciting refurbishment opportunity
- Entrance hall with storage
- West-facing living room with fireplace
- Spacious dining kitchen
- Wardrobed main bedroom with a westerly aspect
- Second double bedroom
- Versatile box room
- Three-piece family bathroom
- Communal grounds
- On-street parking
- Gas central heating and double glazing