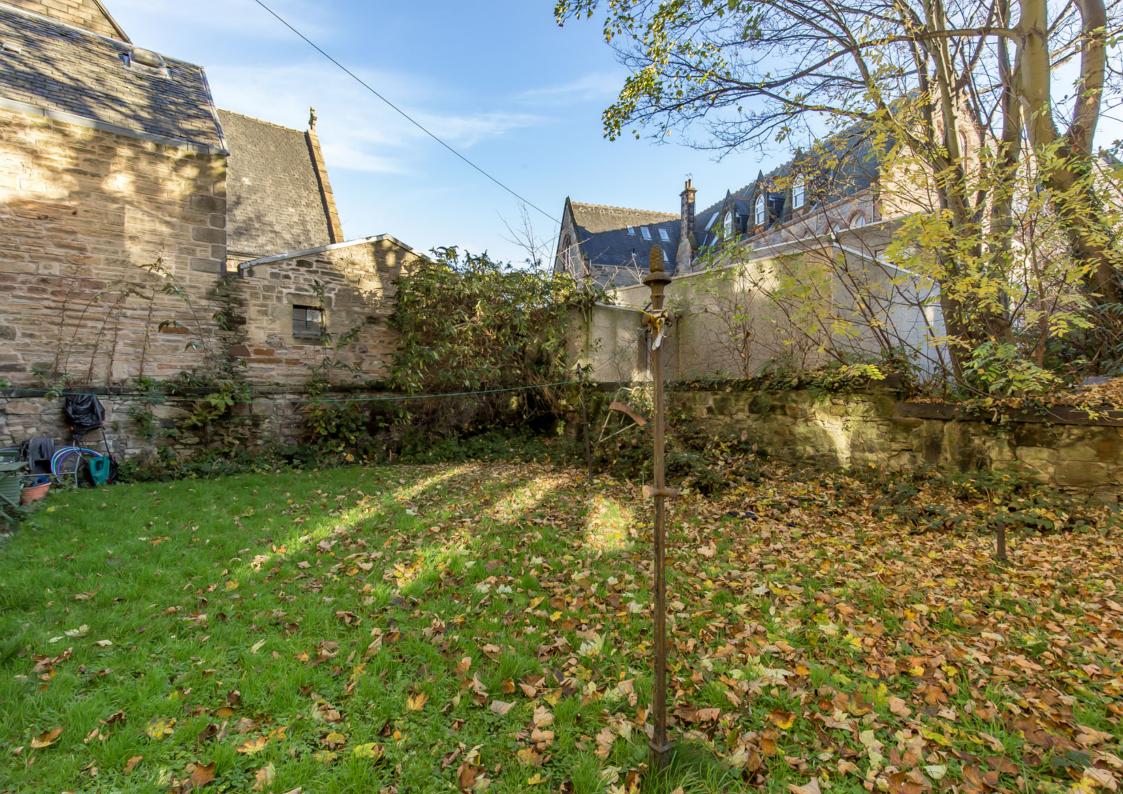

## ${\mathfrak G}$

This third-floor flat enjoys spacious accommodation in need of cosmetic upgrades and refurbishment. The accommodation comprises a generous west-facing living room with a fireplace, a dining kitchen with a press cupboard, a sunny main bedroom with a mirrored fitted wardrobe, a second double bedroom and a versatile box room. Completing the flat is a family bathroom. The home enjoys a central city location in Leith, within walking distance of Leith links, shopping facilities, and bus and tram links while boasting easy access to the city centre, accessible in 9 minutes by car and 12 minutes via public transport. Extras: all fitted floor and window coverings, light fittings and kitchen appliances are included in the sale. No warranties or guarantees shall be provided in relation to any of the services, moveables, and/or appliances included in the price, as these items are to be left in a sold-as-seen condition.

## FEATURES

- Third-floor flat in Leith
- Part of a traditional tenement building
- Exciting refurbishment opportunity
- Entrance hall with storage
- West-facing living room with fireplace
- Spacious dining kitchen
- Wardrobed main bedroom with a westerly aspect
- Second double bedroom
- Versatile box room
- Three-piece family bathroom
- Communal grounds
- On-street parking
- Gas central heating and double glazing