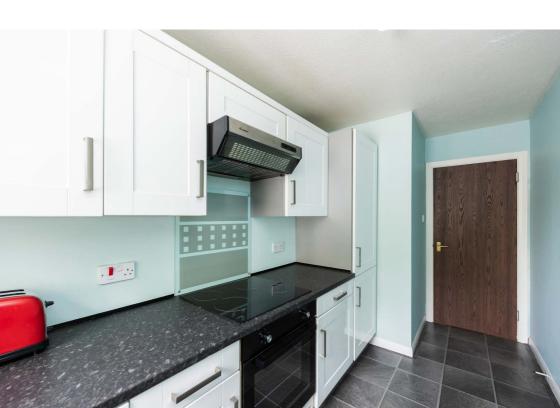

## **Description**

In brief the accommodation comprises; welcoming hallway with ample storage provisions; spacious reception room offering ample space for a dining table and a bay window flooding the room with natural light; kitchen with a good range of fitted wall and base units and a mix of integrated and free standing appliances; two well proportioned double bedrooms both with a neutral décor and in built storage options; fully tiled bathroom showcasing a crisp white three piece suite with an electric shower over the bath and a glass screen.