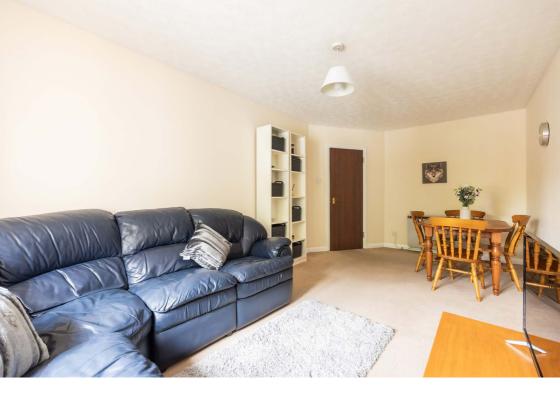

## **Description**

In brief the accommodation comprises; welcoming hallway with ample storage provisions; spacious reception room offering ample space for a dining table and a bay window flooding the room with natural light; kitchen with a good range of fitted wall and base units and a mix of integrated and free standing appliances; two well proportioned double bedrooms both with a neutral décor and in built storage options; fully tiled bathroom showcasing a crisp white three piece suite with an electric shower over the bath and a glass screen.