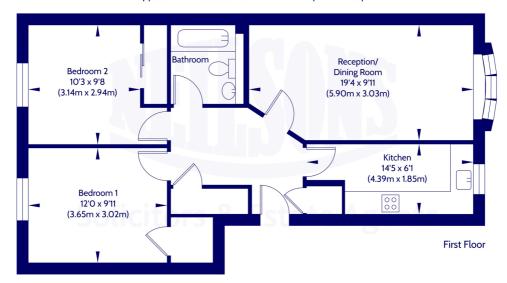

## **Description**

In brief the accommodation comprises; welcoming hallway with ample storage provisions; spacious reception room offering ample space for a dining table and a bay window flooding the room with natural light; kitchen with a good range of fitted wall and base units and a mix of integrated and free standing appliances; two well proportioned double bedrooms both with a neutral décor and in built storage options; fully tiled bathroom showcasing a crisp white three piece suite with an electric shower over the bath and a glass screen.

#### Approx. Gross Internal Floor Area 64.33 Sq M / 692 Sq Ft.

Area excludes garages, outbuildings, attics and eaves if applicable.
All measurements are approximate. Not to scale. For identification only.
© 2024 Neilsons Solicitors & Estate Agents. Plans by Planography.co.uk