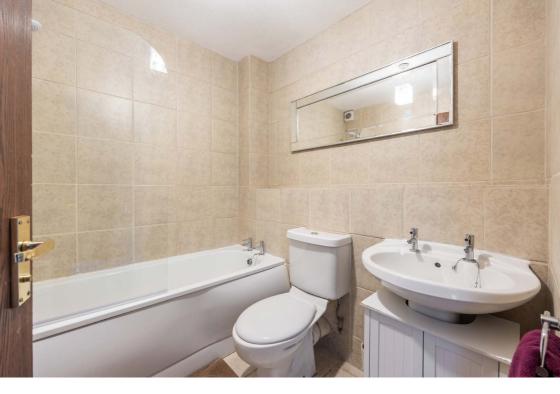

## **Description**

In brief the accommodation comprises; welcoming hallway with ample storage provisions; spacious reception room offering ample space for a dining table and a bay window flooding the room with natural light; kitchen with a good range of fitted wall and base units and a mix of integrated and free standing appliances; two well proportioned double bedrooms both with a neutral décor and in built storage options; fully tiled bathroom showcasing a crisp white three piece suite with an electric shower over the bath and a glass screen.