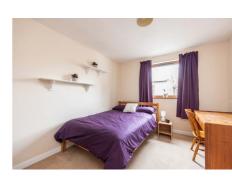

## **Description**

In brief the accommodation comprises; welcoming hallway with ample storage provisions; spacious reception room offering ample space for a dining table and a bay window flooding the room with natural light; kitchen with a good range of fitted wall and base units and a mix of integrated and free standing appliances; two well proportioned double bedrooms both with a neutral décor and in built storage options; fully tiled bathroom showcasing a crisp white three piece suite with an electric shower over the bath and a glass screen.