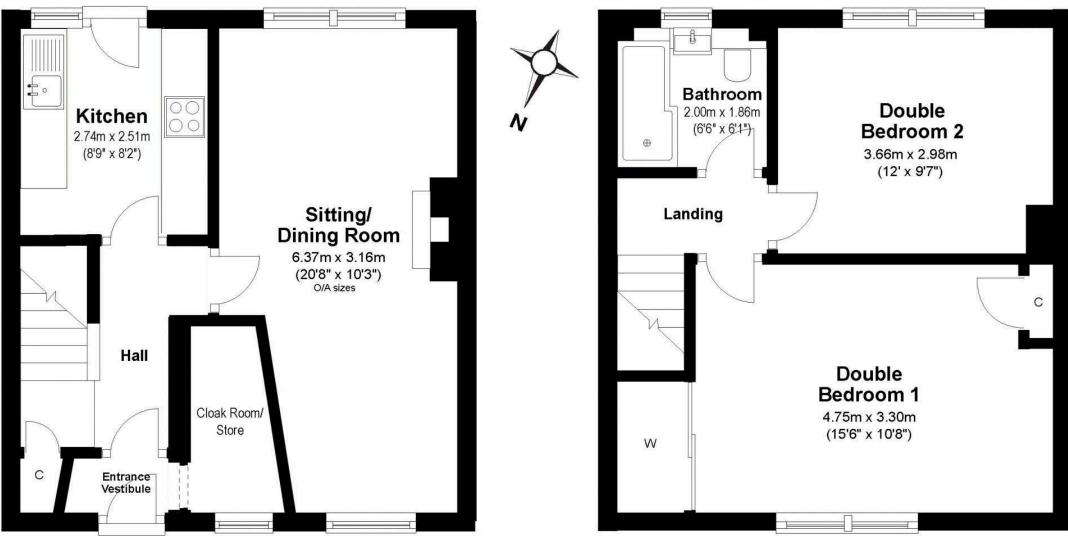

ashing machine in the sale.







### Location

Gracemount offers an excellent selection of local shops on Captains Road including a Tesco and Scotmid Store, both of which are within walking distance of the house. A Morrisons Superstore is located close by on Gilmerton Road, and Cameron Toll Shopping Centre and Staiton Retail Park are also within easy reach. The area is well served by sporting and leisure amenities available at Gracemount Leisure Centre. The Royal Infirmary of Edinburgh is also within close proximity. Edinburgh city centre is approximately four miles north with regular public transport serving the area. The city bypass is easily accessible being approximately two miles to the south. Good schooling in both the state and private sectors is easily accessible.

# Floor Plan



**Ground Floor** 

**First Floor** 

vmh.co.uk



### *More* is our middle name.

#### Registered Office: 8 Sibbald Walk, Edinburgh, EH8 8FT

S 0131 622 2626

**⊠** property@vmh.co.uk

wmh.co.uk

**DX: 552210, Edinburgh 68** 

The dimensions provided are for illustration purposes only; detailed measurements should be taken personally. No documentation will be exhibited in respect of the compliance or otherwise of replacement windows. Although every attempt has been taken to ensure accuracy, the details within the brochure are not guaranteed or warranted and will not form part of any future contract to buy.