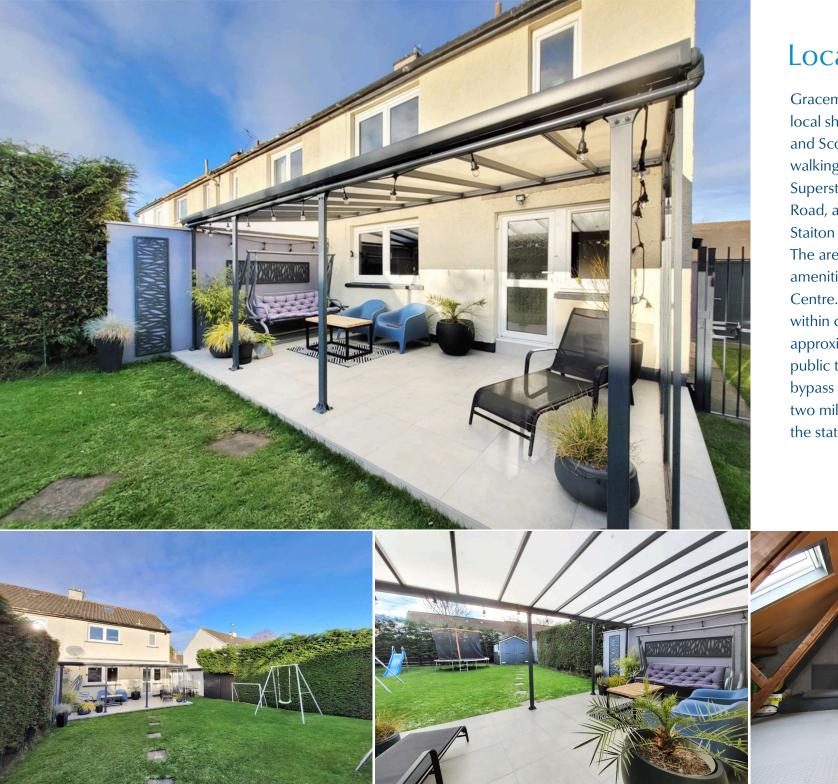

Further benefits include gas central heating, double glazing and a floored attic space which can be access from bedroom 1 and is currently used a home gym space.

A particular selling point of the property rear garden which features a paved space covered by a pergola allowing for year round use.

### Location

Gracemount offers an excellent selection of local shops on Captains Road including a Tesco and Scotmid Store, both of which are within walking distance of the house. A Morrisons Superstore is located close by on Gilmerton Road, and Cameron Toll Shopping Centre and Staiton Retail Park are also within easy reach. The area is well served by sporting and leisure amenities available at Gracemount Leisure Centre. The Royal Infirmary of Edinburgh is also within close proximity. Edinburgh city centre is approximately four miles north with regular public transport serving the area. The city bypass is easily accessible being approximately two miles to the south. Good schooling in both the state and private sectors is easily accessible.