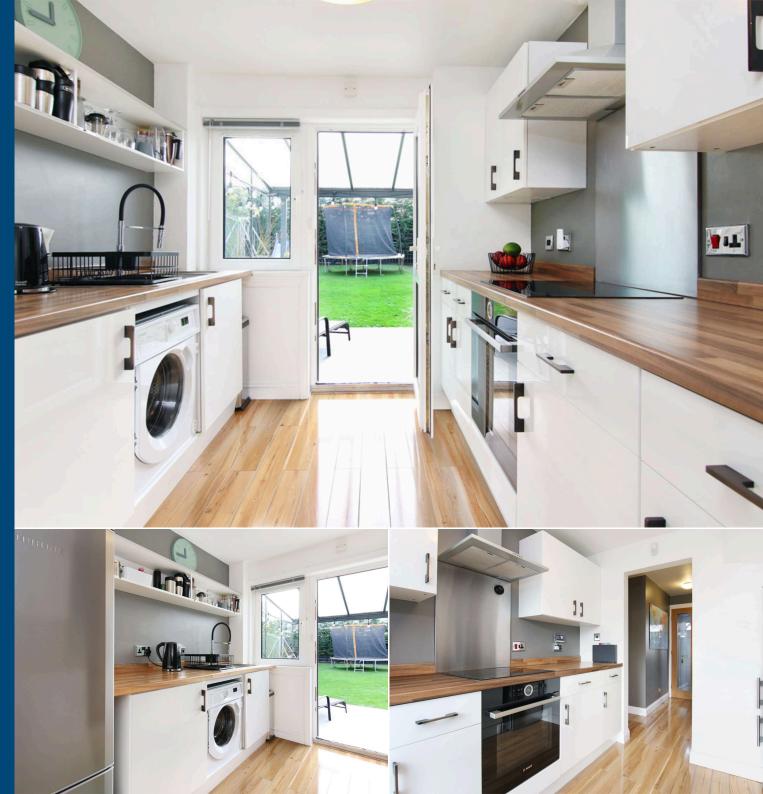

## 17 Balmwell Avenue

Stunning 2 bedroomed end of terrace property presented in move in condition.

- Spacious sitting/dining room
- Well equipped kitchen
- 2 double bedrooms
- Bathroom with 3 piece suite
- Gas central heating & double glazing
- Loft space with built-in ladder
- Private rear garden with pergola
- Two car driveway

### Extras

To include all fitted flooring and carpets, light fixtures (excluding shades), curtains and blinds, integrated oven, induction hob, fridge/ freezer and washing machine in the sale.