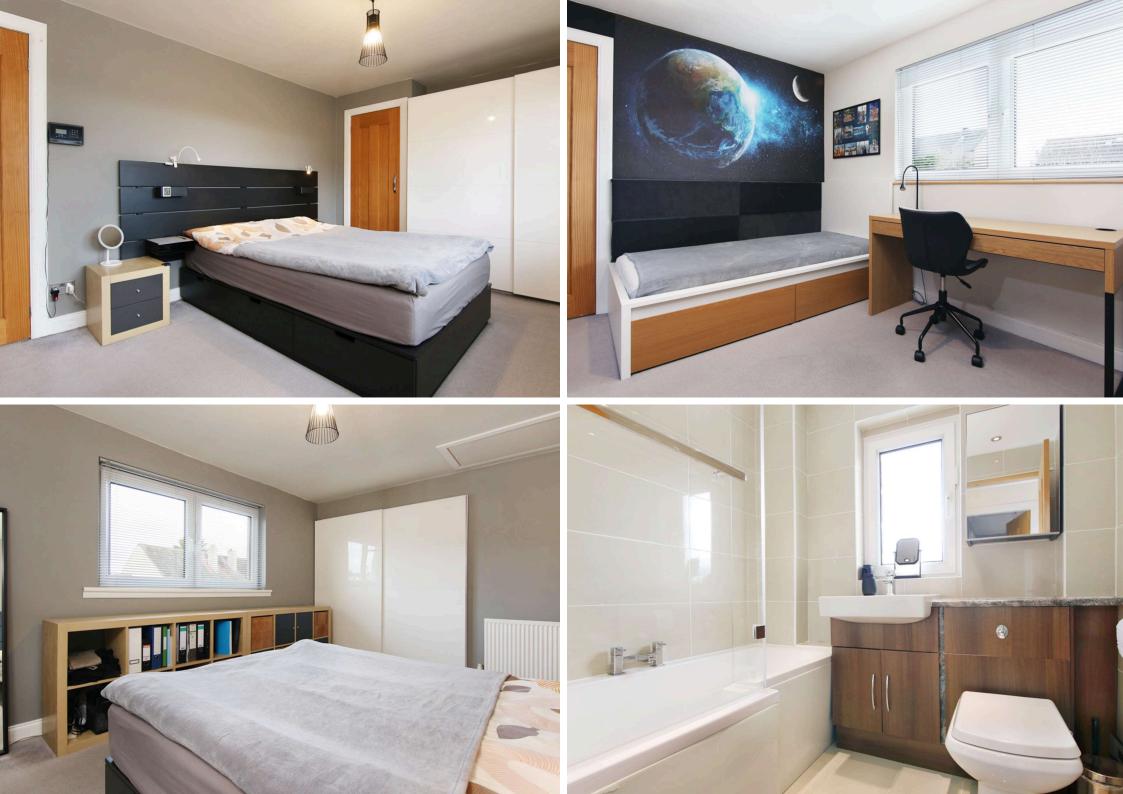

## 17 Balmwell Avenue

Stunning 2 bedroomed end of terrace property presented in move in condition.

- Spacious sitting/dining room
- Well equipped kitchen
- 2 double bedrooms
- Bathroom with 3 piece suite
- Gas central heating & double glazing
- Loft space with built-in ladder
- Private rear garden with pergola
- Two car driveway