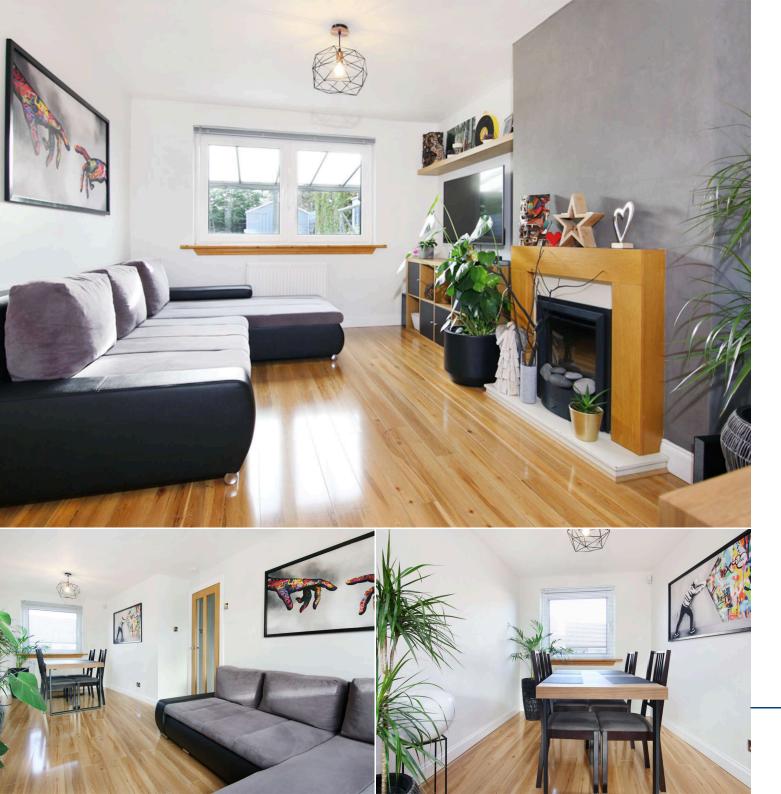

## 17 Balmwell Avenue

Stunning 2 bedroomed end of terrace property presented in move in condition.

- Spacious sitting/dining room
- Well equipped kitchen
- 2 double bedrooms
- Bathroom with 3 piece suite
- Gas central heating & double glazing
- Loft space with built-in ladder
- Private rear garden with pergola
- Two car driveway

# About the Property

Situated in Gracemount, with amenities to hand, along with public transport, schooling and higher education, the property is ideal for professionals and the growing family alike. Internally the property has been decorated to a high standard and is presented in move in condition.