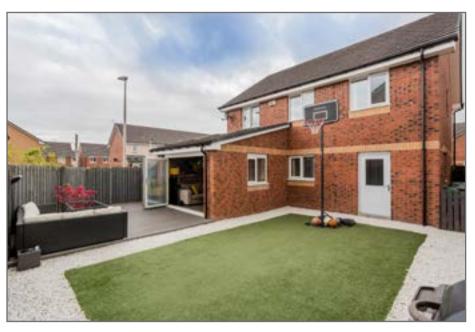

The accommodation comprises of a reception hallway Externally to the front of the property is a monobloc with tiled floorcovering leading to a spacious lounge to driveway and lawn. The rear garden has been landscaped the front, fabulous contemporary dining/breakfast kitchen with a composite timber deck from the garden room and the remainder has artificial grass all bordered by timber with upgraded wall & base units including integrated oven, hob, extractor hood and dishwasher. A set of bifencing. fold doors leads to the beautifully presented garden room that also has Velux windows and a further set of bi-fold The specification includes chrome fittings throughout, gas doors to the landscaped garden. Off the kitchen is a central heating, security alarm system & double glazing. utility room and WC.