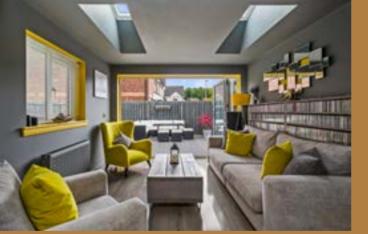

The accommodation comprises of a reception hallway Externally to the front of the property is a monobloc with tiled floorcovering leading to a spacious lounge to driveway and lawn. The rear garden has been landscaped the front, fabulous contemporary dining/breakfast kitchen with a composite timber deck from the garden room and the remainder has artificial grass all bordered by timber with upgraded wall & base units including integrated oven, hob, extractor hood and dishwasher. A set of bifencing. fold doors leads to the beautifully presented garden room that also has Velux windows and a further set of bi-fold The specification includes chrome fittings throughout, gas doors to the landscaped garden. Off the kitchen is a central heating, security alarm system & double glazing. utility room and WC.