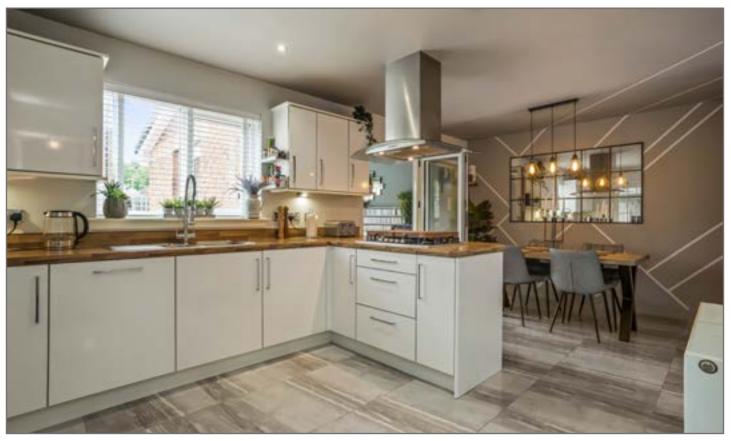

The accommodation comprises of a reception hallway Externally to the front of the property is a monobloc with tiled floorcovering leading to a spacious lounge to driveway and lawn. The rear garden has been landscaped the front, fabulous contemporary dining/breakfast kitchen with a composite timber deck from the garden room and the remainder has artificial grass all bordered by timber with upgraded wall & base units including integrated oven, hob, extractor hood and dishwasher. A set of bifencing. fold doors leads to the beautifully presented garden room that also has Velux windows and a further set of bi-fold The specification includes chrome fittings throughout, gas doors to the landscaped garden. Off the kitchen is a central heating, security alarm system & double glazing. utility room and WC.