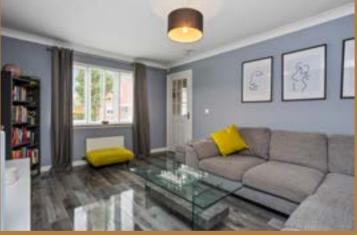

The accommodation comprises of a reception hallway Externally to the front of the property is a monobloc with tiled floorcovering leading to a spacious lounge to driveway and lawn. The rear garden has been landscaped the front, fabulous contemporary dining/breakfast kitchen with a composite timber deck from the garden room and the remainder has artificial grass all bordered by timber with upgraded wall & base units including integrated oven, hob, extractor hood and dishwasher. A set of bifencing. fold doors leads to the beautifully presented garden room that also has Velux windows and a further set of bi-fold The specification includes chrome fittings throughout, gas doors to the landscaped garden. Off the kitchen is a central heating, security alarm system & double glazing. utility room and WC.