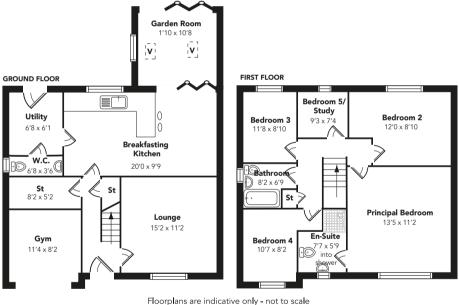

The accommodation comprises of a reception hallway Externally to the front of the property is a monobloc with tiled floorcovering leading to a spacious lounge to driveway and lawn. The rear garden has been landscaped the front, fabulous contemporary dining/breakfast kitchen with a composite timber deck from the garden room and the remainder has artificial grass all bordered by timber with upgraded wall & base units including integrated oven, hob, extractor hood and dishwasher. A set of bifencing. fold doors leads to the beautifully presented garden room that also has Velux windows and a further set of bi-fold The specification includes chrome fittings throughout, gas doors to the landscaped garden. Off the kitchen is a central heating, security alarm system & double glazing. utility room and WC.

On the first floor there are five bedrooms and the house bathroom. The well proportioned principal bedroom has an en-suite shower room. Bedroom five is currently used as a home office. The garage has been re-modelled with the addition of a wall to create a larger storage cupboard from the hallway and the garage is now a home gym.