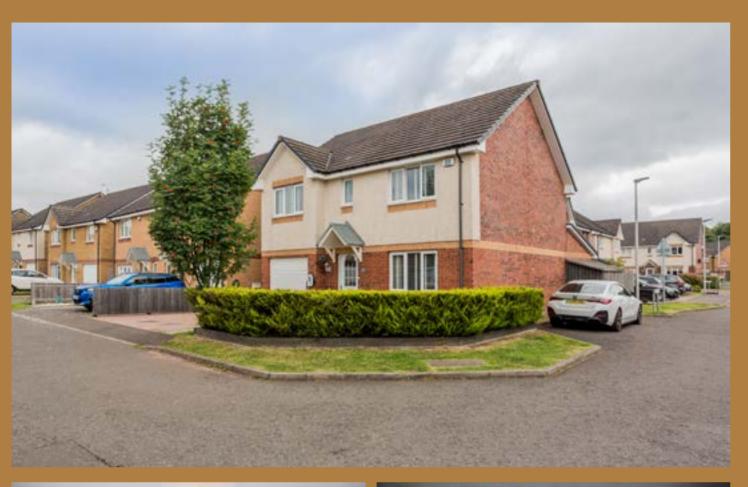

# Gatehead Drive, Dargavel Village, Bishopton PA7 5QQ

This stunning detached family villa is situated in the extremely popular Dargavel Village development in Bishopton, just 20 minutes from Glasgow. Re-modelled and extended this 'Thornwood' style property was built by Persimmon Homes in 2014 and has been well maintained and extended by the current owners since.

The accommodation comprises of a reception hallway Externally to the front of the property is a monobloc with tiled floorcovering leading to a spacious lounge to driveway and lawn. The rear garden has been landscaped the front, fabulous contemporary dining/breakfast kitchen with a composite timber deck from the garden room and the remainder has artificial grass all bordered by timber with upgraded wall & base units including integrated oven, hob, extractor hood and dishwasher. A set of bifencing. fold doors leads to the beautifully presented garden room that also has Velux windows and a further set of bi-fold The specification includes chrome fittings throughout, gas doors to the landscaped garden. Off the kitchen is a central heating, security alarm system & double glazing. utility room and WC.