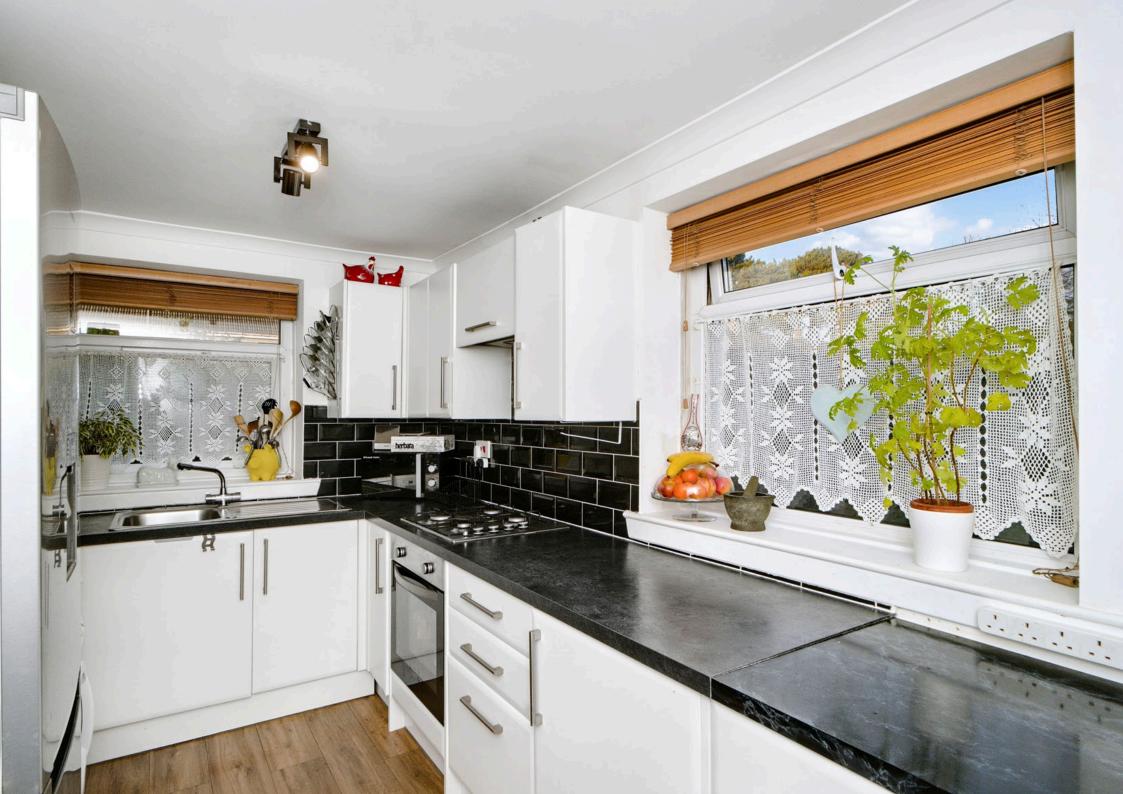

LAW • PROPERTY • FINANCE

FLAT 1, 50 DOCHART DRIVE

Clermiston, Edinburgh EH47LR

Forming part of an established development in Clermiston, this two-bedroom ground-floor flat, with spacious accommodation and stylish interiors, within commuting distance of the city centre, is sure to appeal to many buyers. It also offers easy access to local amenities, including shops, commuter links and outdoor space. The home boasts a sun-filled reception area with access to a private garden, a stylish kitchen with double-aspect windows, a sunny double bedroom, and a versatile second bedroom with mirrored storage and a modern family bathroom. Outside, it benefits from private gardens with the sunny rear garden boasting outdoor seating and on-street parking. Extras: all fitted floor and window coverings, light fittings and kitchen appliances are included in the sale. No warranties or guarantees shall be provided in relation to any of the services, moveables, and/or appliances included in the price, as these items are to be left in a sold as seen condition.

## **FEATURES**

- Ground floor flat in an established development
- Situated in sought-after Clermiston
- Secure shared entry and stairwell
- Vestibule and hall with storage
- Sunny and airy living/dining room
- Stylish dual-aspect kitchen
- Sun-filled double bedroom
- Versatile second bedroom with storage
- Family bathroom with overhead shower
- A private front garden
- Private rear garden with seating space
- Private storage space in the communal stair
- On-street parking
- Gas central heating and double glazing