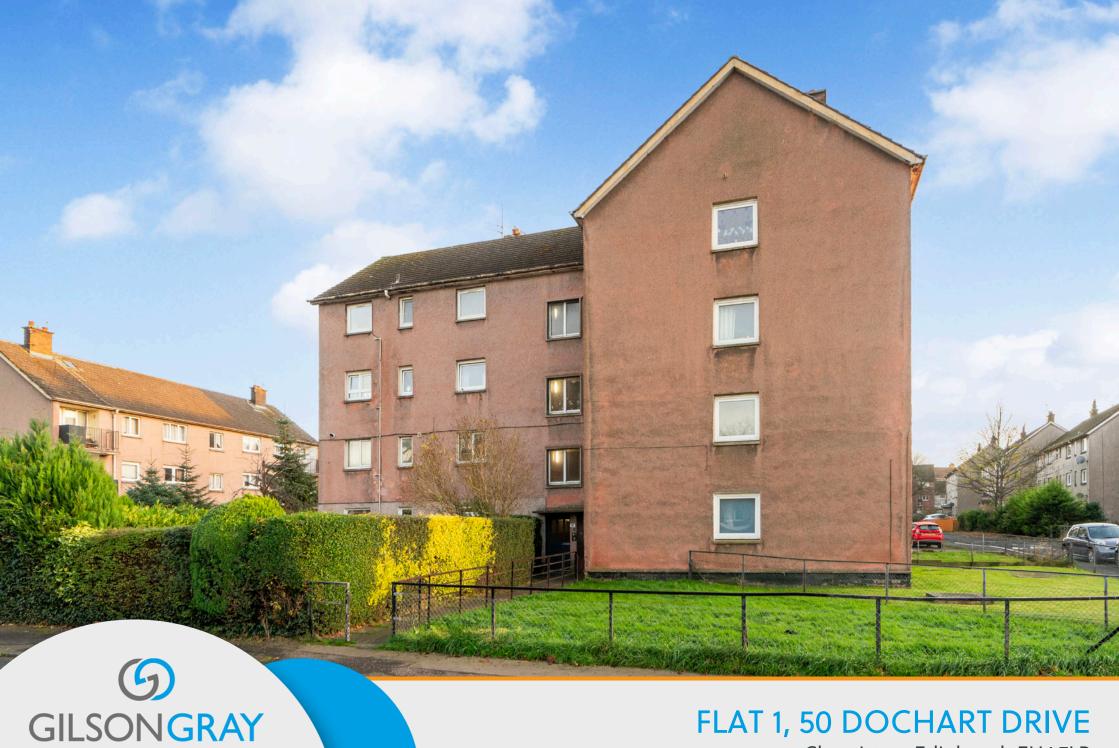

LAW • PROPERTY • FINANCE

FLAT 1, 50 DOCHART DRIVE

Clermiston, Edinburgh EH47LR

Forming part of an established development in Clermiston, this two-bedroom ground-floor flat, with spacious accommodation and stylish interiors, within commuting distance of the city centre, is sure to appeal to many buyers. It also offers easy access to local amenities, including shops, commuter links and outdoor space. The home boasts a sun-filled reception area with access to a private garden, a stylish kitchen with double-aspect windows, a sunny double bedroom, and a versatile second bedroom with mirrored storage and a modern family bathroom. Outside, it benefits from private gardens with the sunny rear garden boasting outdoor seating and on-street parking. Extras: all fitted floor and window coverings, light fittings and kitchen appliances are included in the sale. No warranties or guarantees shall be provided in relation to any of the services, moveables, and/or appliances included in the price, as these items are to be left in a sold as seen condition.

"A SOUGHT-AFTER GROUND FLOOR FLAT WITH TWO BEDROOMS, A SUN-FACING LIVING/DINING ROOM AND A MODERN BATHROOM."