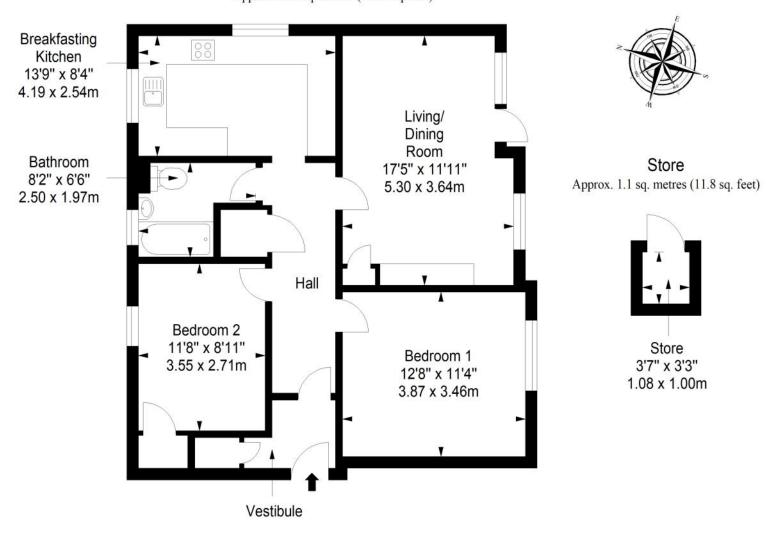

# COUNCIL TAX BA

Ground Floor Approx. 72.5 sq. metres (780.4 sq. feet)

Total area: approx. 73.6 sq. metres (792.2 sq. feet)

GILSONGRAY.CO.UK