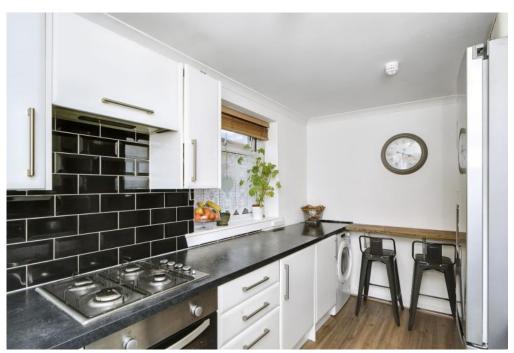

LAW • PROPERTY • FINANCE

FLAT 1, 50 DOCHART DRIVE

Clermiston, Edinburgh EH47LR

Forming part of an established development in Clermiston, this two-bedroom ground-floor flat, with spacious accommodation and stylish interiors, within commuting distance of the city centre, is sure to appeal to many buyers. It also offers easy access to local amenities, including shops, commuter links and outdoor space. The home boasts a sun-filled reception area with access to a private garden, a stylish kitchen with double-aspect windows, a sunny double bedroom, and a versatile second bedroom with mirrored storage and a modern family bathroom. Outside, it benefits from private gardens with the sunny rear garden boasting outdoor seating and on-street parking. Extras: all fitted floor and window coverings, light fittings and kitchen appliances are included in the sale. No warranties or guarantees shall be provided in relation to any of the services, moveables, and/or appliances included in the price, as these items are to be left in a sold as seen condition.

## **FEATURES**

- Ground floor flat in an established development
- Situated in sought-after Clermiston
- Secure shared entry and stairwell
- Vestibule and hall with storage
- Sunny and airy living/dining room
- Stylish dual-aspect kitchen
- Sun-filled double bedroom
- Versatile second bedroom with storage
- Family bathroom with overhead shower
- A private front garden
- Private rear garden with seating space
- Private storage space in the communal stair
- On-street parking
- Gas central heating and double glazing