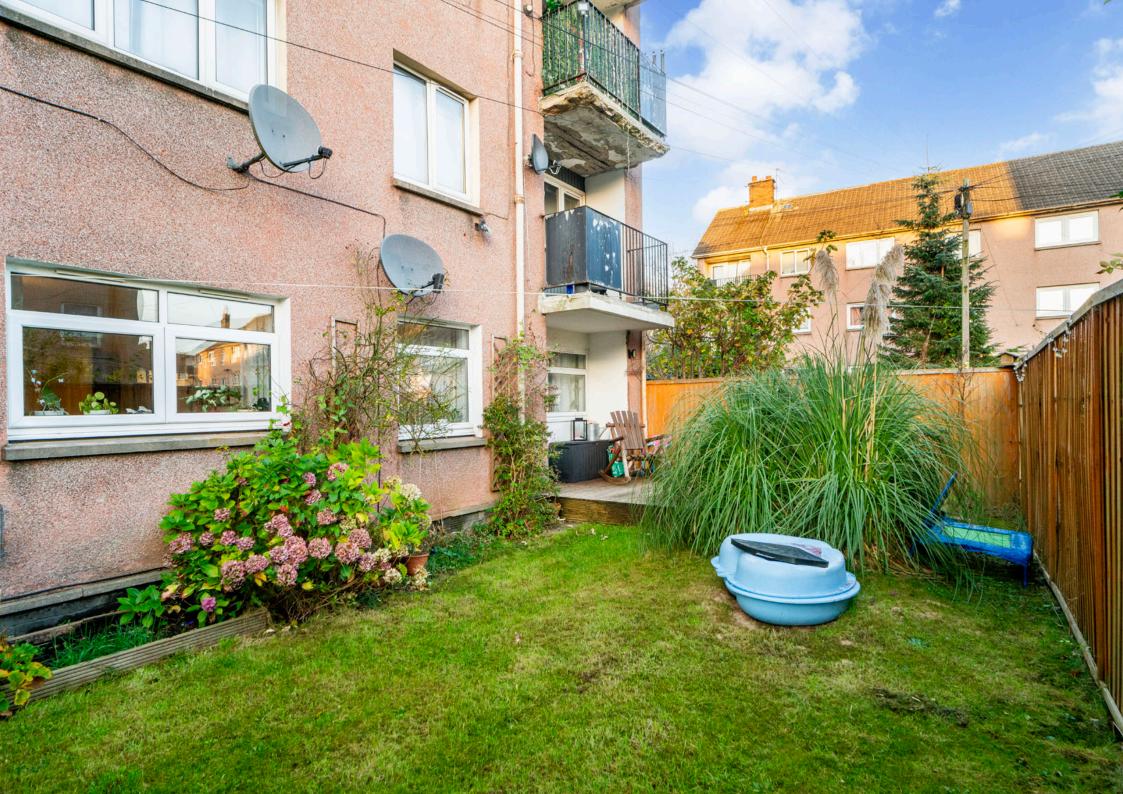

LAW • PROPERTY • FINANCE

FLAT 1, 50 DOCHART DRIVE

Clermiston, Edinburgh EH47LR

Forming part of an established development in Clermiston, this two-bedroom ground-floor flat, with spacious accommodation and stylish interiors, within commuting distance of the city centre, is sure to appeal to many buyers. It also offers easy access to local amenities, including shops, commuter links and outdoor space. The home boasts a sun-filled reception area with access to a private garden, a stylish kitchen with double-aspect windows, a sunny double bedroom, and a versatile second bedroom with mirrored storage and a modern family bathroom. Outside, it benefits from private gardens with the sunny rear garden boasting outdoor seating and on-street parking. Extras: all fitted floor and window coverings, light fittings and kitchen appliances are included in the sale. No warranties or guarantees shall be provided in relation to any of the services, moveables, and/or appliances included in the price, as these items are to be left in a sold as seen condition.

## **FEATURES**

- Ground floor flat in an established development
- Situated in sought-after Clermiston
- Secure shared entry and stairwell
- Vestibule and hall with storage
- Sunny and airy living/dining room
- Stylish dual-aspect kitchen
- Sun-filled double bedroom
- Versatile second bedroom with storage
- Family bathroom with overhead shower
- A private front garden
- Private rear garden with seating space
- Private storage space in the communal stair
- On-street parking
- Gas central heating and double glazing