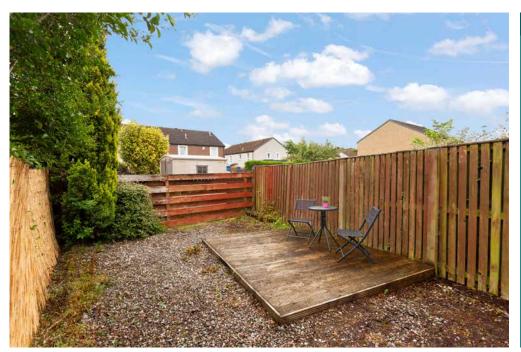

## 24 Fauldburn Park

Immaculate, one bedroom, end terrace house, situated in a lovely quiet cul de sac in an established residential development in East Craigs. Located to the North West of Edinburgh's City Centre, this property is in an ideal location for commuting out of the city, or to the airport and close to excellent local amenities, green spaces and the Gyle Shopping Centre. The property has been beautifully decorated throughout with accommodation set over two floors comprising: an entrance vestibule, open plan lounge/dining area, modern fitted kitchen with appliances included in the sale price. On the upper floor there is a spacious, double bedroom with built-in cupboard and double aspect windows, a contemporary stylish bathroom with three-piece suite and shower over the bath. On the upstairs landing are two storage cupboards and access to the loft space for storage. There is a well-maintained front garden and a fully enclosed rear garden with an allocated parking space in the rear car park. This is an ideal property for a first-time buyer or investment opportunity.

#### **Property Summary**

- End-Terraced House
- Entrance Vestibule
- Living/dining room
- Fitted Kitchen
- Hall landing with built-in storage
- Double bedroom
- Stylish bathroom with shower over the bath
- Loft storage
- Double glazing and gas central heating
- Private front and fully enclosed rear garden
- Allocated Parking Space
- EPC Band C | Council Tax B
- Home Report Value £175,000