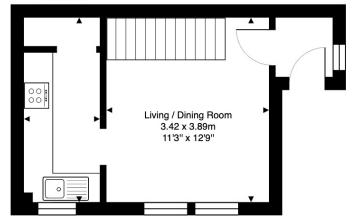

#### 24 Fauldburn Park, Edinburgh, EH12 8YN

Kitchen 1.60 x 3.89m 5'3" x 12'9"

**Ground Floor** 

1.89 x 1.96m 6'2" x 6'5"

**First Floor** 

Total Area: 41.8 m<sup>2</sup> ... 450 ft<sup>2</sup>

All measurements are approximate and for display purposes only.