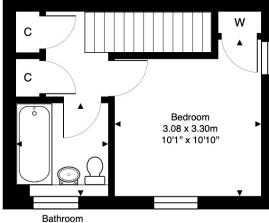

#### 24 Fauldburn Park, Edinburgh, EH12 8YN

Kitchen 1.60 x 3.89m 5'3" x 12'9"

**Ground Floor** 

1.89 x 1.96m 6'2" x 6'5"

**First Floor** 

Total Area: 41.8 m<sup>2</sup> ... 450 ft<sup>2</sup>

All measurements are approximate and for display purposes only.