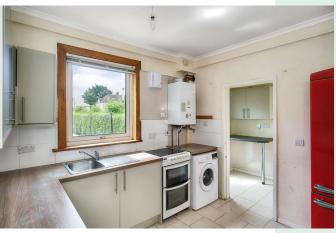

## **FEATURES**

- Mid-terraced house in Tranent
- Excellent potential for upgrading
- Entrance vestibule and hall with storage
- Good-sized living/dining room
- Breakfasting kitchen and adjoining utility room with storage and external access
- Three double bedrooms with built-in storage
- Bright three-piece bathroom
- Large, southwest-facing rear garden
- Private front driveway
- Gas central heating and double glazing