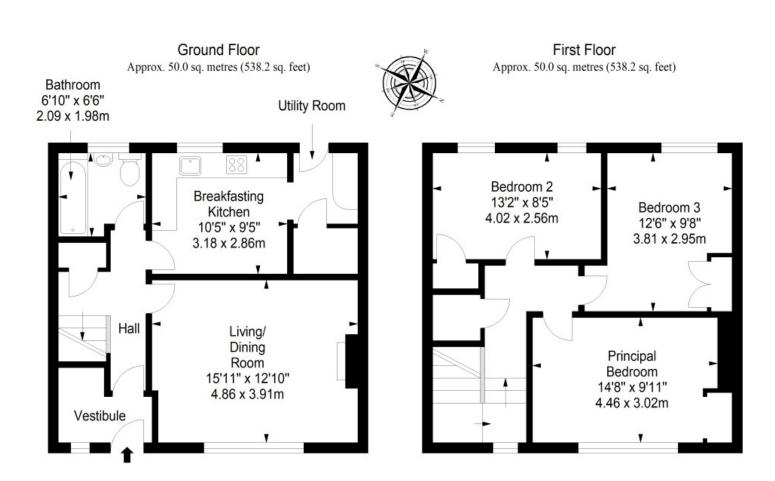

ng









OFFERS TO: 22 Hardgate Haddington EH41 3JS

Tel: 01620 825 368 Fax: 01620 824 671

DX540733 Haddington



## **HOUSE SALES**

If you have a house to sell, we provide free pre-sales advice, including valuation. We will visit your home and discuss in detail all aspects of selling and buying, including costs and marketing strategy, and will explain GSB Properties' comprehensive services.

While these Sales Particulars are believed to be correct, their accuracy is not warranted and they do not form any part of any contract. All sizes are approximate.
Interested parties are advised to note interest through their solicitor as soon as possible in order to be kept informed should a Closing Date be set. The seller will not be bound to accept the highest or any offer.

## **FLOORPLAN**



Total area: approx. 100.0 sq. metres (1076.4 sq. feet)