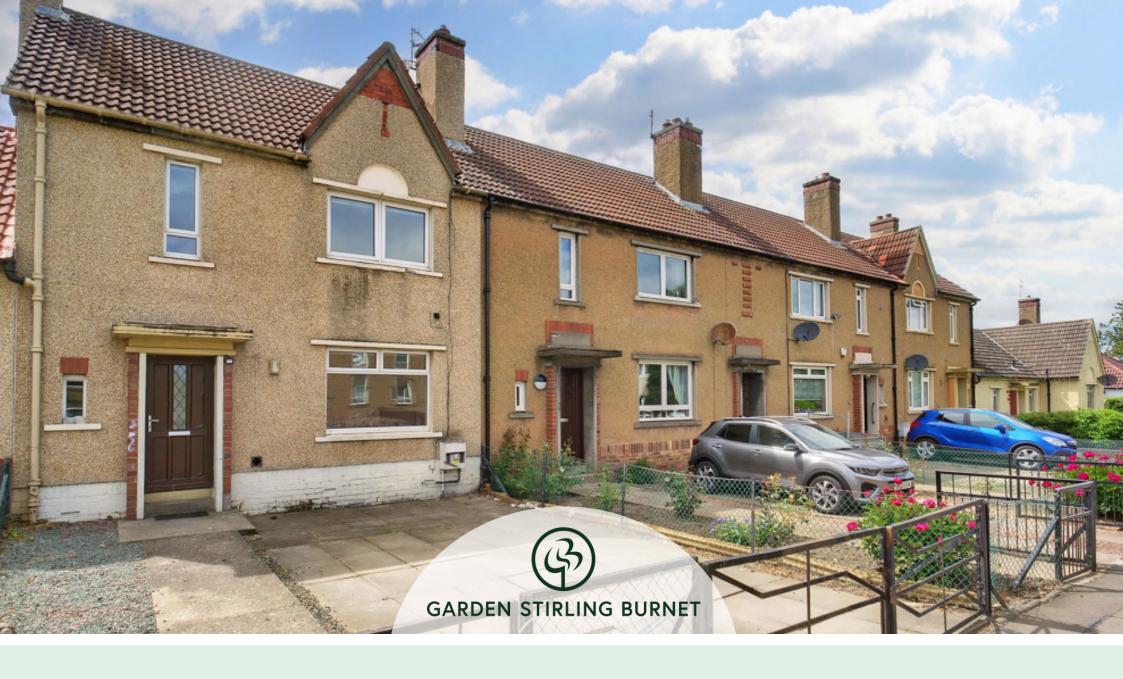

**44 COALGATE AVENUE** TRANENT, EAST LOTHIAN, EH33 1JR

## **SUMMARY**

This three-bedroom mid-terraced house is situated on an established residential street in Tranent and although it is now in need of upgrading, it offers an exciting blank canvas for its new owner to style to their own taste. The property benefits from a particularly spacious rear garden and a private front driveway, and it is ideally positioned for swift access to Tranent's amenities, including shops, schools, and transport links. Furthermore, it lies within easy reach of the coast, whilst Edinburgh is just a short journey away.

## **FEATURES**

- Mid-terraced house in Tranent
- Excellent potential for upgrading
- Entrance vestibule and hall with storage
- Good-sized living/dining room
- Breakfasting kitchen and adjoining utility room with storage and external access
- Three double bedrooms with built-in storage
- Bright three-piece bathroom
- Large, southwest-facing rear garden
- Private front driveway
- Gas central heating and double glazing