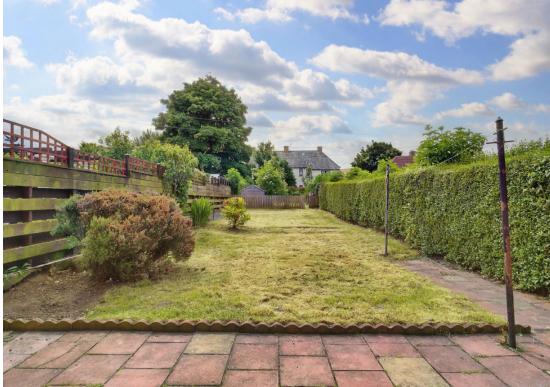

## **SUMMARY**

This three-bedroom mid-terraced house is situated on an established residential street in Tranent and although it is now in need of upgrading, it offers an exciting blank canvas for its new owner to style to their own taste. The property benefits from a particularly spacious rear garden and a private front driveway, and it is ideally positioned for swift access to Tranent's amenities, including shops, schools, and transport links. Furthermore, it lies within easy reach of the coast, whilst Edinburgh is just a short journey away.

## **FEATURES**

- Mid-terraced house in Tranent
- Excellent potential for upgrading
- Entrance vestibule and hall with storage
- Good-sized living/dining room
- Breakfasting kitchen and adjoining utility room with storage and external access
- Three double bedrooms with built-in storage
- Bright three-piece bathroom
- Large, southwest-facing rear garden
- Private front driveway
- Gas central heating and double glazing