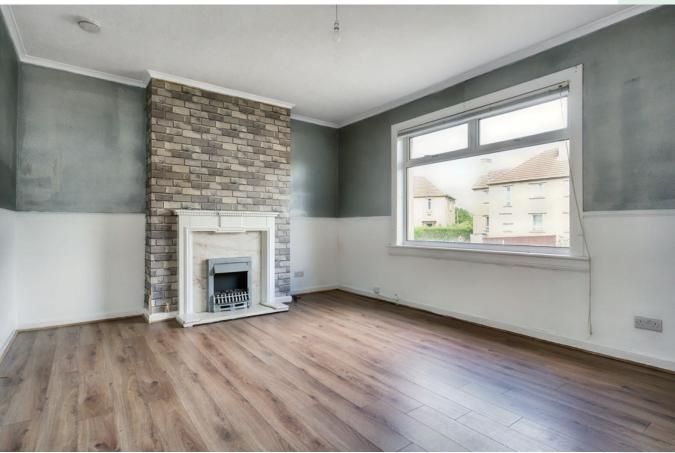

## **FEATURES**

- Mid-terraced house in Tranent
- Excellent potential for upgrading
- Entrance vestibule and hall with storage
- Good-sized living/dining room
- Breakfasting kitchen and adjoining utility room with storage and external access
- Three double bedrooms with built-in storage
- Bright three-piece bathroom
- Large, southwest-facing rear garden
- Private front driveway
- Gas central heating and double glazing