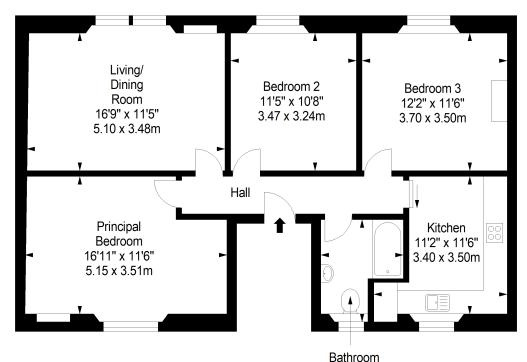

## **FLOORPLAN**

Cellar

Approx. 1.1 sq. metres (11.8 sq. feet)

Cellar

Cellar Approx. 3.0 sq. metres (32.3 sq. feet)

First Floor Approx. 84.9 sq. metres (913.9 sq. feet)

9'0" x 6'9"

2.75 x 2.07m

Total area: approx. 89.0 sq. metres (958.0 sq. feet)