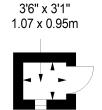

## **FLOORPLAN**

Cellar

Approx. 1.1 sq. metres (11.8 sq. feet)

Cellar

Cellar Approx. 3.0 sq. metres (32.3 sq. feet)

First Floor Approx. 84.9 sq. metres (913.9 sq. feet)

9'0" x 6'9"

2.75 x 2.07m