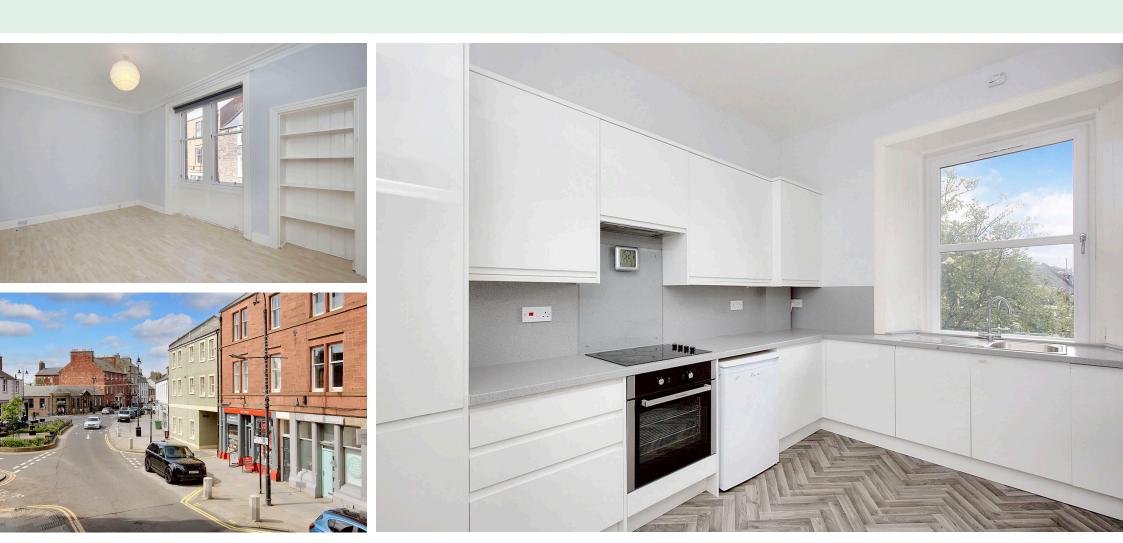

## **SUMMARY**

Enjoying wonderfully bright and spacious interiors, this three-bedroom first-floor flat forms part of a handsome, traditional red sandstone building on Dunbar High Street. The flat is presented with lovely period features, some modern touches, and a tasteful palette of décor throughout. It is sure to appeal to a wealth of buyers and as well as benefiting from the High Street's amenities on the doorstep, it is situated close to the town's schools, train station, and beautiful open spaces, including the beach.

## **FEATURES**

- Traditional first-floor flat on Dunbar High Street
- Well-presented, bright interiors
- Secure shared entrance and stairwell
- Inviting hallway
- Generous living room with open Edinburgh press
- Contemporary fitted kitchen
- Three generous and airy double bedrooms
- Attractive bathroom with shower-over-bath
- Access to a low-maintenance rear garden
- Unrestricted parking in the vicinity
- Gas central heating and double glazing