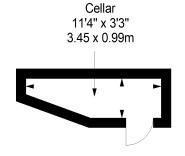

## **FLOORPLAN**

Cellar

Approx. 1.1 sq. metres (11.8 sq. feet)

Cellar

Cellar Approx. 3.0 sq. metres (32.3 sq. feet)

First Floor Approx. 84.9 sq. metres (913.9 sq. feet)

9'0" x 6'9"

2.75 x 2.07m