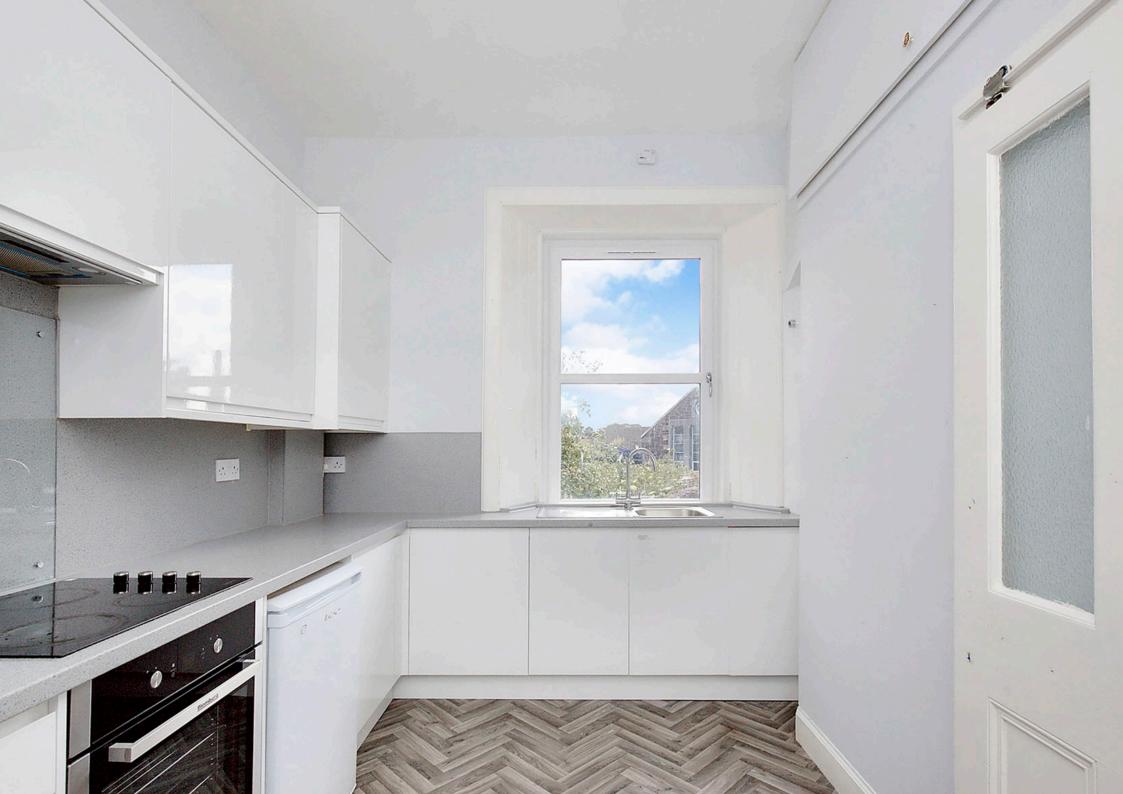

## **FEATURES**

- Traditional first-floor flat on Dunbar High Street
- Well-presented, bright interiors
- Secure shared entrance and stairwell
- Inviting hallway
- Generous living room with open Edinburgh press
- Contemporary fitted kitchen
- Three generous and airy double bedrooms
- Attractive bathroom with shower-over-bath
- Access to a low-maintenance rear garden
- Unrestricted parking in the vicinity
- Gas central heating and double glazing