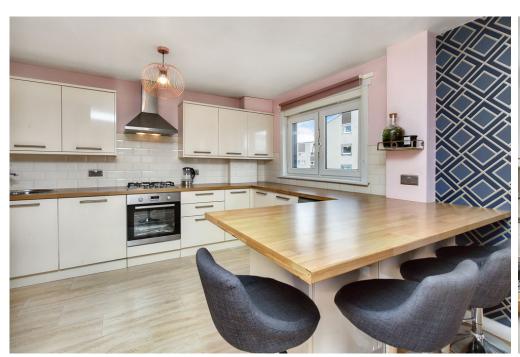

# 12/11 CALDER GROVE

Sighthill, Edinburgh, EH11 4NA

Set on the second floor of an established development with residents' off-street parking and communal garden grounds, this spacious flat boasts attractive contemporary interiors comprising two equally spacious double bedrooms, a versatile box/dressing room, a bathroom, and a bright reception room open to a stylish well-appointed kitchen with a breakfast bar. The flat's peaceful suburban setting promises wonderfully leafy views and excellent transport connections, with proximity to the bypass and local bus/rail services into the city centre.

## **FEATURES**

- Peaceful setting with leafy views
- Thoughtful stylish interiors
- Second-floor flat in established development
- Secure communal entrance stairs
- Entrance hall with storage
- Bright living/dining room, open-plan to:
- Kitchen with four-seater breakfast bar
- Two good-sized double bedrooms
- Versatile box/dressing/utility room
- Bathroom with shower-over-bath
- Neatly lawned communal gardens
- Residents' off-street parking
- Gas central heating and double glazing