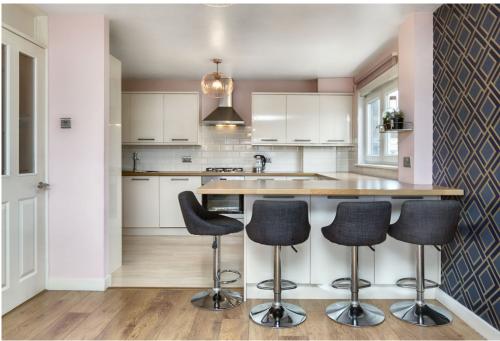

# 12/11 CALDER GROVE

Sighthill, Edinburgh, EH11 4NA

Set on the second floor of an established development with residents' off-street parking and communal garden grounds, this spacious flat boasts attractive contemporary interiors comprising two equally spacious double bedrooms, a versatile box/dressing room, a bathroom, and a bright reception room open to a stylish well-appointed kitchen with a breakfast bar. The flat's peaceful suburban setting promises wonderfully leafy views and excellent transport connections, with proximity to the bypass and local bus/rail services into the city centre.

## **FEATURES**

- Peaceful setting with leafy views
- Thoughtful stylish interiors
- Second-floor flat in established development
- Secure communal entrance stairs
- Entrance hall with storage
- Bright living/dining room, open-plan to:
- Kitchen with four-seater breakfast bar
- Two good-sized double bedrooms
- Versatile box/dressing/utility room
- Bathroom with shower-over-bath
- Neatly lawned communal gardens
- Residents' off-street parking
- Gas central heating and double glazing