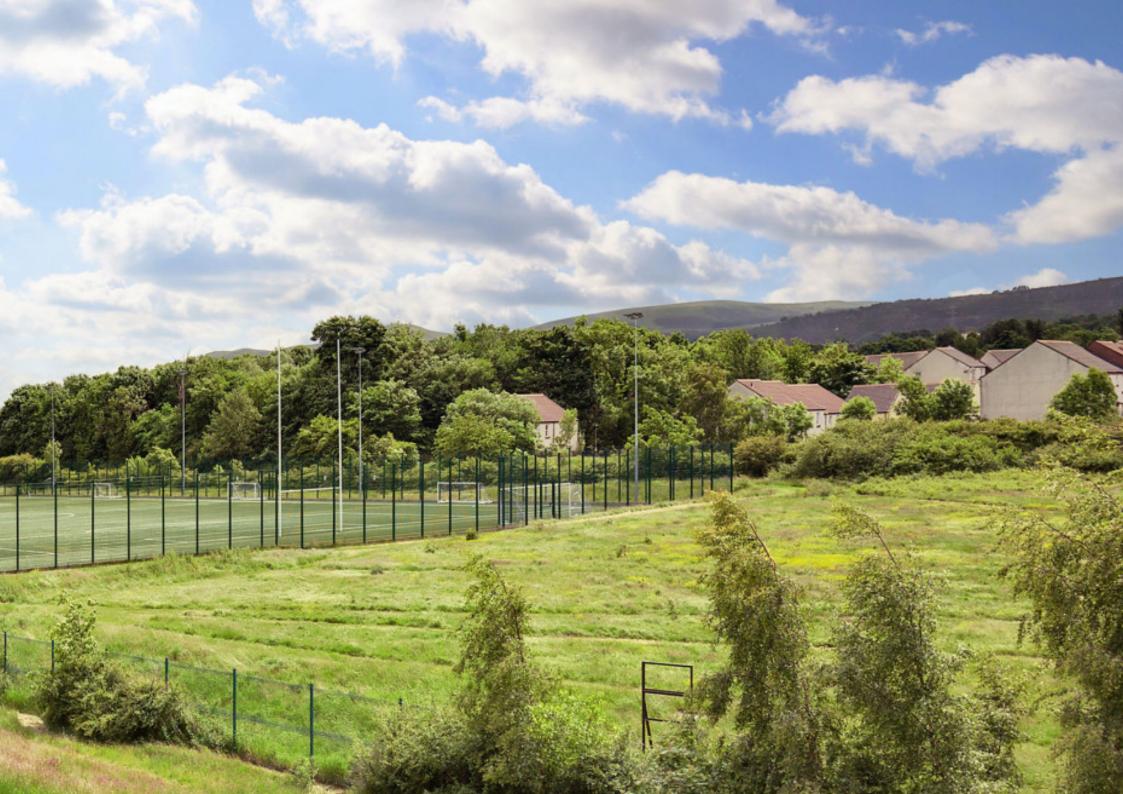

# 12/11 CALDER GROVE

Sighthill, Edinburgh, EH11 4NA

Set on the second floor of an established development with residents' off-street parking and communal garden grounds, this spacious flat boasts attractive contemporary interiors comprising two equally spacious double bedrooms, a versatile box/dressing room, a bathroom, and a bright reception room open to a stylish well-appointed kitchen with a breakfast bar. The flat's peaceful suburban setting promises wonderfully leafy views and excellent transport connections, with proximity to the bypass and local bus/rail services into the city centre.

"THE FLAT'S PEACEFUL
SUBURBAN SETTING ENJOYS
WONDERFUL LEAFY VIEWS
AND GOOD TRANSPORT
LINKS INTO THE CITY CENTRE
AND BEYOND"

Total area: approx. 69.6 sq. metres (749.2 sq. feet)

GILSONGRAY.CO.UK