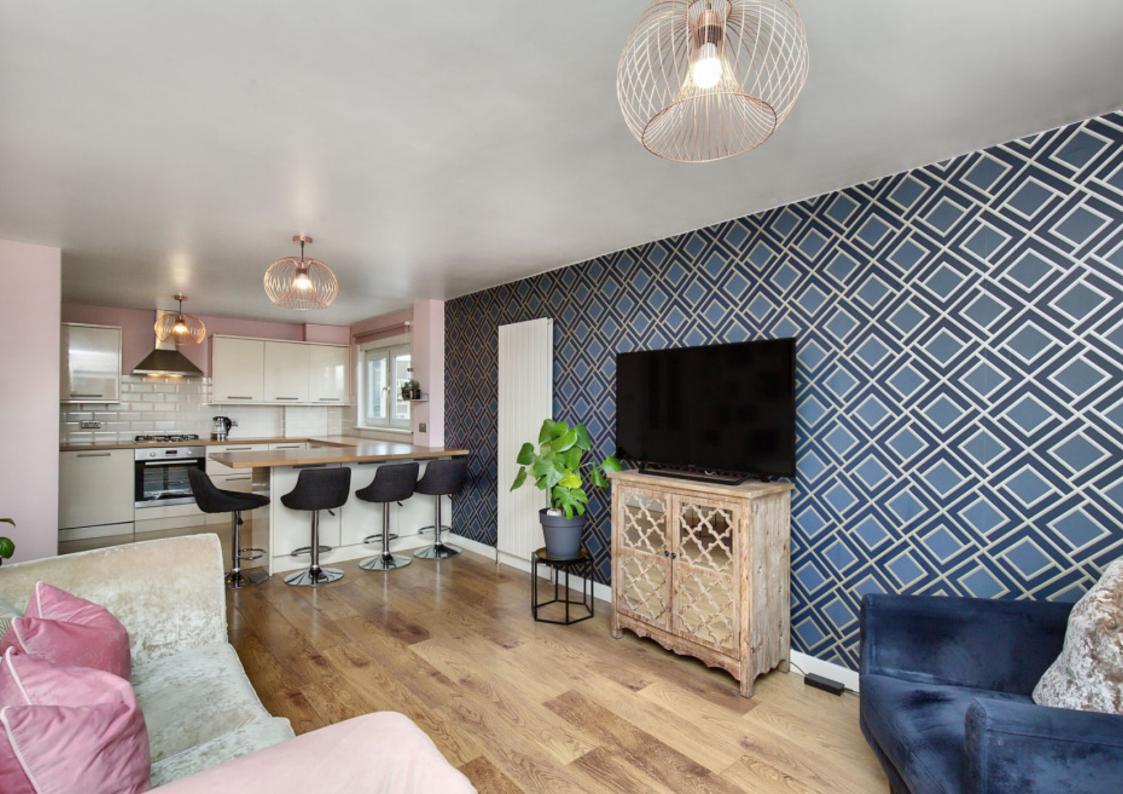

# 12/11 CALDER GROVE

Sighthill, Edinburgh, EH11 4NA

Set on the second floor of an established development with residents' off-street parking and communal garden grounds, this spacious flat boasts attractive contemporary interiors comprising two equally spacious double bedrooms, a versatile box/dressing room, a bathroom, and a bright reception room open to a stylish well-appointed kitchen with a breakfast bar. The flat's peaceful suburban setting promises wonderfully leafy views and excellent transport connections, with proximity to the bypass and local bus/rail services into the city centre.

## **FEATURES**

- Peaceful setting with leafy views
- Thoughtful stylish interiors
- Second-floor flat in established development
- Secure communal entrance stairs
- Entrance hall with storage
- Bright living/dining room, open-plan to:
- Kitchen with four-seater breakfast bar
- Two good-sized double bedrooms
- Versatile box/dressing/utility room
- Bathroom with shower-over-bath
- Neatly lawned communal gardens
- Residents' off-street parking
- Gas central heating and double glazing