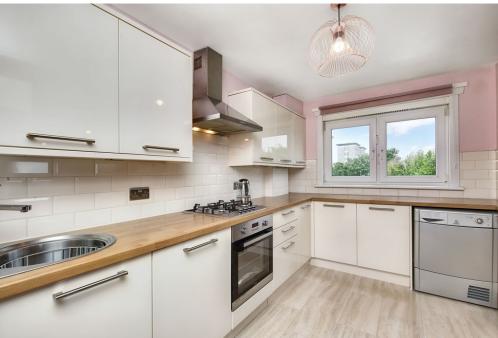

# 12/11 CALDER GROVE

Sighthill, Edinburgh, EH11 4NA

Set on the second floor of an established development with residents' off-street parking and communal garden grounds, this spacious flat boasts attractive contemporary interiors comprising two equally spacious double bedrooms, a versatile box/dressing room, a bathroom, and a bright reception room open to a stylish well-appointed kitchen with a breakfast bar. The flat's peaceful suburban setting promises wonderfully leafy views and excellent transport connections, with proximity to the bypass and local bus/rail services into the city centre.

## **FEATURES**

- Peaceful setting with leafy views
- Thoughtful stylish interiors
- Second-floor flat in established development
- Secure communal entrance stairs
- Entrance hall with storage
- Bright living/dining room, open-plan to:
- Kitchen with four-seater breakfast bar
- Two good-sized double bedrooms
- Versatile box/dressing/utility room
- Bathroom with shower-over-bath
- Neatly lawned communal gardens
- Residents' off-street parking
- Gas central heating and double glazing