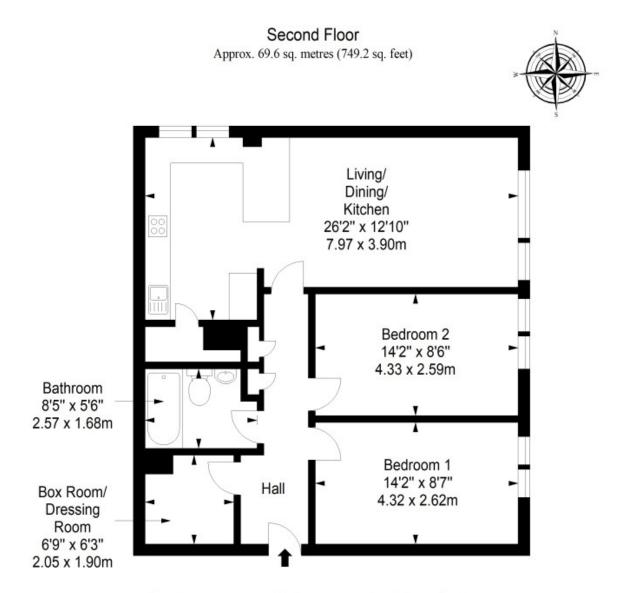

# 12/11 CALDER GROVE

Sighthill, Edinburgh, EH11 4NA

Set on the second floor of an established development with residents' off-street parking and communal garden grounds, this spacious flat boasts attractive contemporary interiors comprising two equally spacious double bedrooms, a versatile box/dressing room, a bathroom, and a bright reception room open to a stylish well-appointed kitchen with a breakfast bar. The flat's peaceful suburban setting promises wonderfully leafy views and excellent transport connections, with proximity to the bypass and local bus/rail services into the city centre.

## **FEATURES**

- Peaceful setting with leafy views
- Thoughtful stylish interiors
- Second-floor flat in established development
- Secure communal entrance stairs
- Entrance hall with storage
- Bright living/dining room, open-plan to:
- Kitchen with four-seater breakfast bar
- Two good-sized double bedrooms
- Versatile box/dressing/utility room
- Bathroom with shower-over-bath
- Neatly lawned communal gardens
- Residents' off-street parking
- Gas central heating and double glazing

"THE FLAT'S PEACEFUL
SUBURBAN SETTING ENJOYS
WONDERFUL LEAFY VIEWS
AND GOOD TRANSPORT
LINKS INTO THE CITY CENTRE
AND BEYOND"

Total area: approx. 69.6 sq. metres (749.2 sq. feet)

GILSONGRAY.CO.UK