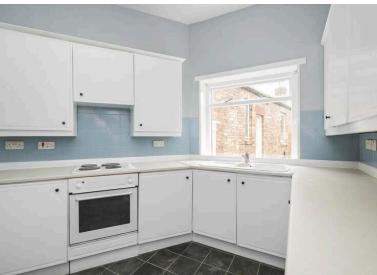

- Entrance vestibule.
- · Reception hallway.
- · Bright and spacious living room front facing.
- Kitchen equipped with a range of wall and base units
- Rear hallway, door accesses the rear communal garden.
- Front facing double bedroom located on the ground