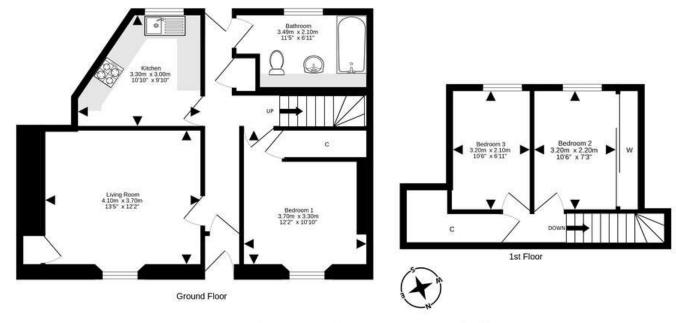

Welcome to Westland Cottages, rarely available, this charming three bedroom terraced property is arranged over two floors with private garden to the front offering bright and spacious accommodation. The property is ideally located in the popular Gilmerton area of Edinburgh close to an abundance of amenities, schooling and swift transport links. Presented to the market in good order throughout, we would recommend an early viewing.

- Entrance vestibule.
- · Reception hallway.
- · Bright and spacious living room front facing.
- Kitchen equipped with a range of wall and base units
- Rear hallway, door accesses the rear communal garden.
- Front facing double bedroom located on the ground

level.

- Further two bedrooms on the upper level.
- Bathroom comprising WC, wash hand basin, bath with shower over.
- Gas central heating, sash and case windows.
- Private gardens to the front, shared garden to the rear.
- · On street parking.