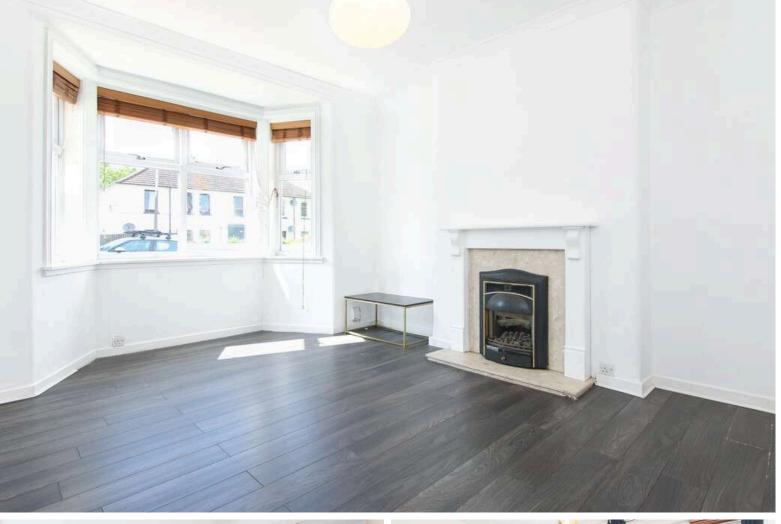

Offers Over: £310,000

Home Report: £320,000

EPC Rating: C

Council Tax: D

Tenure: Freehold

The front door opens into a vestibule and welcoming hallway, which leads to the accommodation comprising: a bay windowed lounge with a feature fireplace and built-in storage, well-appointed kitchen with

appliances, two double bedrooms and a four-piece bathroom with a separate shower cubicle and corner bath.

The property further benefits from gas central heating and double glazing. Accessed from the kitchen is a private garden with decking and lawn. There is a substantial driveway to the front for off-street parking.