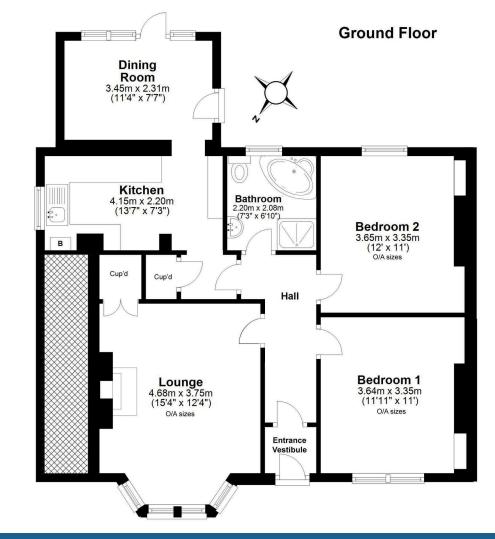

## Glendevon Avenue

Situated in a quiet residential in Balgreen, this two bed lower villa offers a fantastic opportunity for the growing family, professionals and downsizers alike.

- Bright & Spacious lower villa
- Vestibule and hallway
- Bay window lounge w/feature fireplace
- Kitchen w/appliances
- Dining room w/garden access
- Two double bedrooms
- Four-piece bathroom
- Gas central heating & double glazing
- Private garden
- Private driveway

Offers Over: £310,000

Home Report: £320,000

EPC Rating: C

Council Tax: D

Tenure: Freehold

The front door opens into a vestibule and welcoming hallway, which leads to the accommodation comprising: a bay windowed lounge with a feature fireplace and built-in storage, well-appointed kitchen with

appliances, two double bedrooms and a four-piece bathroom with a separate shower cubicle and corner bath.

The property further benefits from gas central heating and double glazing. Accessed from the kitchen is a private garden with decking and lawn. There is a substantial driveway to the front for off-street parking.