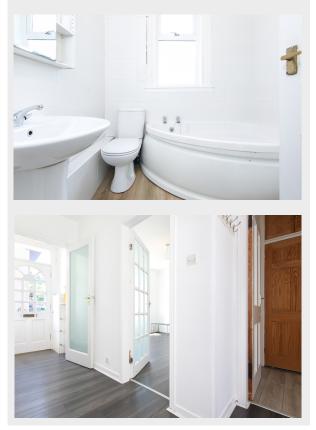

Offers Over: £310,000

Home Report: £320,000

EPC Rating: C

Council Tax: D

Tenure: Freehold

The front door opens into a vestibule and welcoming hallway, which leads to the accommodation comprising: a bay windowed lounge with a feature fireplace and built-in storage, well-appointed kitchen with

appliances, two double bedrooms and a four-piece bathroom with a separate shower cubicle and corner bath.

The property further benefits from gas central heating and double glazing. Accessed from the kitchen is a private garden with decking and lawn. There is a substantial driveway to the front for off-street parking.