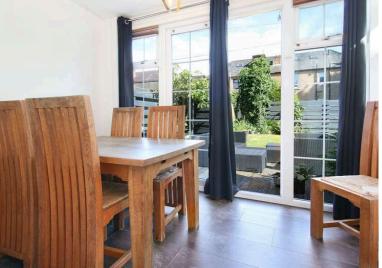

appliances, two double bedrooms and a four-piece bathroom with a separate shower cubicle and corner bath.

The property further benefits from gas central heating and double glazing. Accessed from the kitchen is a private garden with decking and lawn. There is a substantial driveway to the front for off-street parking.