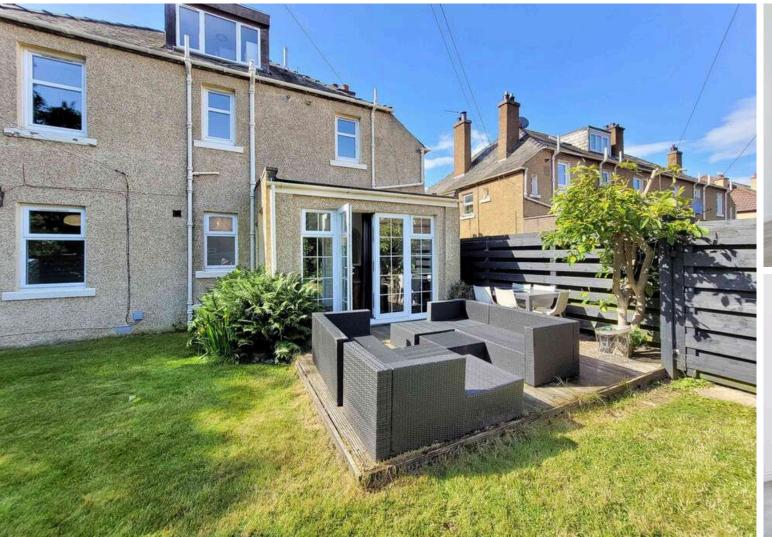

appliances, two double bedrooms and a four-piece bathroom with a separate shower cubicle and corner bath.

The property further benefits from gas central heating and double glazing. Accessed from the kitchen is a private garden with decking and lawn. There is a substantial driveway to the front for off-street parking.