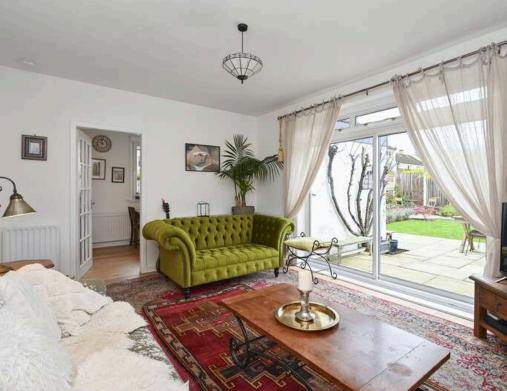

- Entrance vestibule.
- Reception hallway, hatch to the floored attic accessed by a fixed ladder.
- Beautiful living room offering direct access to the rear garden, gas stove and shelved press.
- Stylish kitchen equipped with a range of wall and base units along with integrated appliances, rear garden access.
- Dining area featuring a large pantry and utility cupboard
- Three double bedrooms.
- Bathroom comprising WC, wash hand basin, bath with shower over, vanity storage and underfloor heating.
- Gas central heating.
- Double glazing.
- Single garage and driveway.
- Beautiful gardens to the front and to the rear with gated side access.