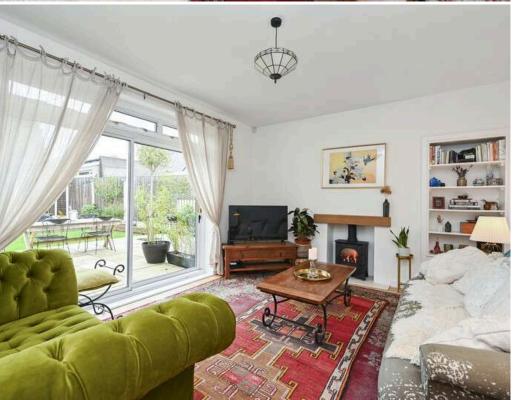

- Entrance vestibule.
- Reception hallway, hatch to the floored attic accessed by a fixed ladder.
- Beautiful living room offering direct access to the rear garden, gas stove and shelved press.
- Stylish kitchen equipped with a range of wall and base units along with integrated appliances, rear garden access.
- Dining area featuring a large pantry and utility cupboard
- Three double bedrooms.
- Bathroom comprising WC, wash hand basin, bath with shower over, vanity storage and underfloor heating.
- Gas central heating.
- Double glazing.
- Single garage and driveway.
- Beautiful gardens to the front and to the rear with gated side access.