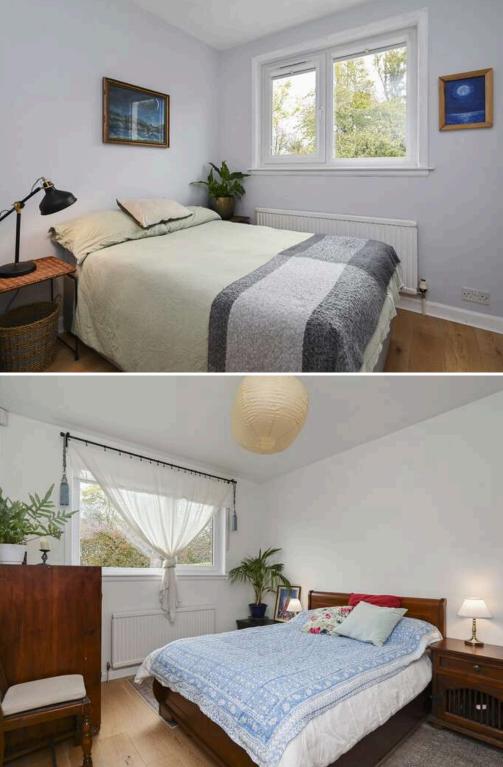

- Entrance vestibule.
- Reception hallway, hatch to the floored attic accessed by a fixed ladder.
- Beautiful living room offering direct access to the rear garden, gas stove and shelved press.
- Stylish kitchen equipped with a range of wall and base units along with integrated appliances, rear garden access.
- Dining area featuring a large pantry and utility cupboard
- Three double bedrooms.
- Bathroom comprising WC, wash hand basin, bath with shower over, vanity storage and underfloor heating.
- Gas central heating.
- Double glazing.
- Single garage and driveway.
- Beautiful gardens to the front and to the rear with gated side access.