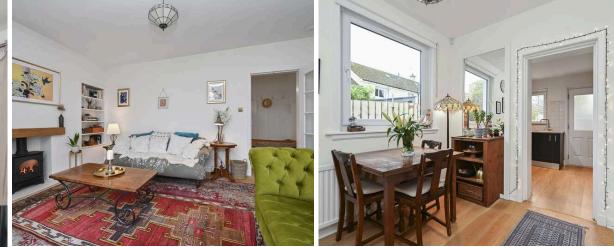

- Entrance vestibule.
- Reception hallway, hatch to the floored attic accessed by a fixed ladder.
- Beautiful living room offering direct access to the rear garden, gas stove and shelved press.
- Stylish kitchen equipped with a range of wall and base units along with integrated appliances, rear garden access.
- Dining area featuring a large pantry and utility cupboard
- Three double bedrooms.
- Bathroom comprising WC, wash hand basin, bath with shower over, vanity storage and underfloor heating.
- Gas central heating.
- Double glazing.
- Single garage and driveway.
- Beautiful gardens to the front and to the rear with gated side access.