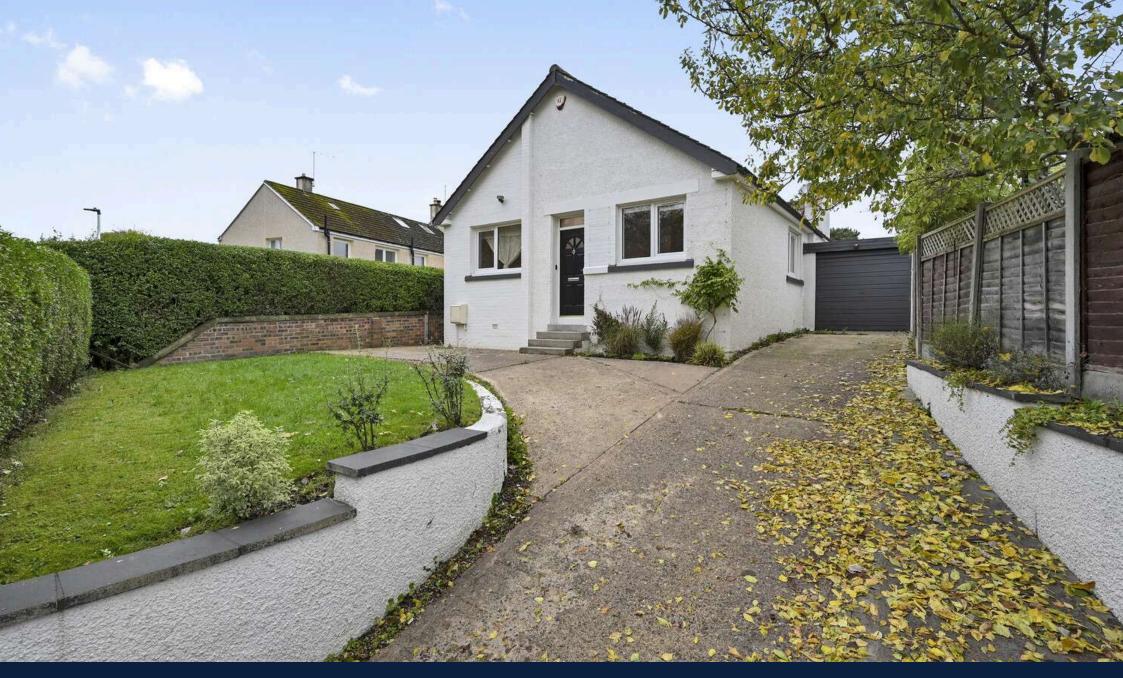

## 105 Gracemount Avenue, Edinburgh, EH16 6ST

## Welcome

Welcome to Gracemount Avenue, this charming three bedroom detached bungalow offers well-proportioned, bright and spacious accommodation with a single garage, driveway and gardens to the front and to the rear. Ideally located in the popular Liberton area of Edinburgh close to many local amenities, schooling and swift transport links. The property is tastefully presented and in excellent order throughout, we would recommend an early viewing.

- Entrance vestibule.
- Reception hallway, hatch to the floored attic accessed by a fixed ladder.
- Beautiful living room offering direct access to the rear garden, gas stove and shelved press.
- Stylish kitchen equipped with a range of wall and base units along with integrated appliances, rear garden access.
- Dining area featuring a large pantry and utility cupboard
- Three double bedrooms.
- Bathroom comprising WC, wash hand basin, bath with shower over, vanity storage and underfloor heating.
- Gas central heating.
- Double glazing.
- Single garage and driveway.
- Beautiful gardens to the front and to the rear with gated side access.