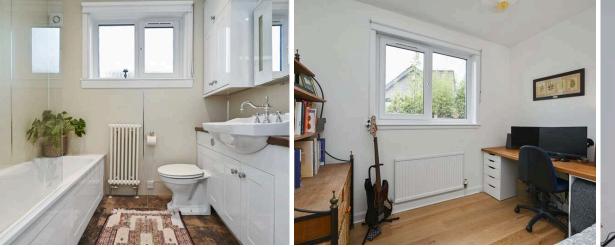

- Entrance vestibule.
- Reception hallway, hatch to the floored attic accessed by a fixed ladder.
- Beautiful living room offering direct access to the rear garden, gas stove and shelved press.
- Stylish kitchen equipped with a range of wall and base units along with integrated appliances, rear garden access.
- Dining area featuring a large pantry and utility cupboard
- Three double bedrooms.
- Bathroom comprising WC, wash hand basin, bath with shower over, vanity storage and underfloor heating.
- Gas central heating.
- Double glazing.
- Single garage and driveway.
- Beautiful gardens to the front and to the rear with gated side access.