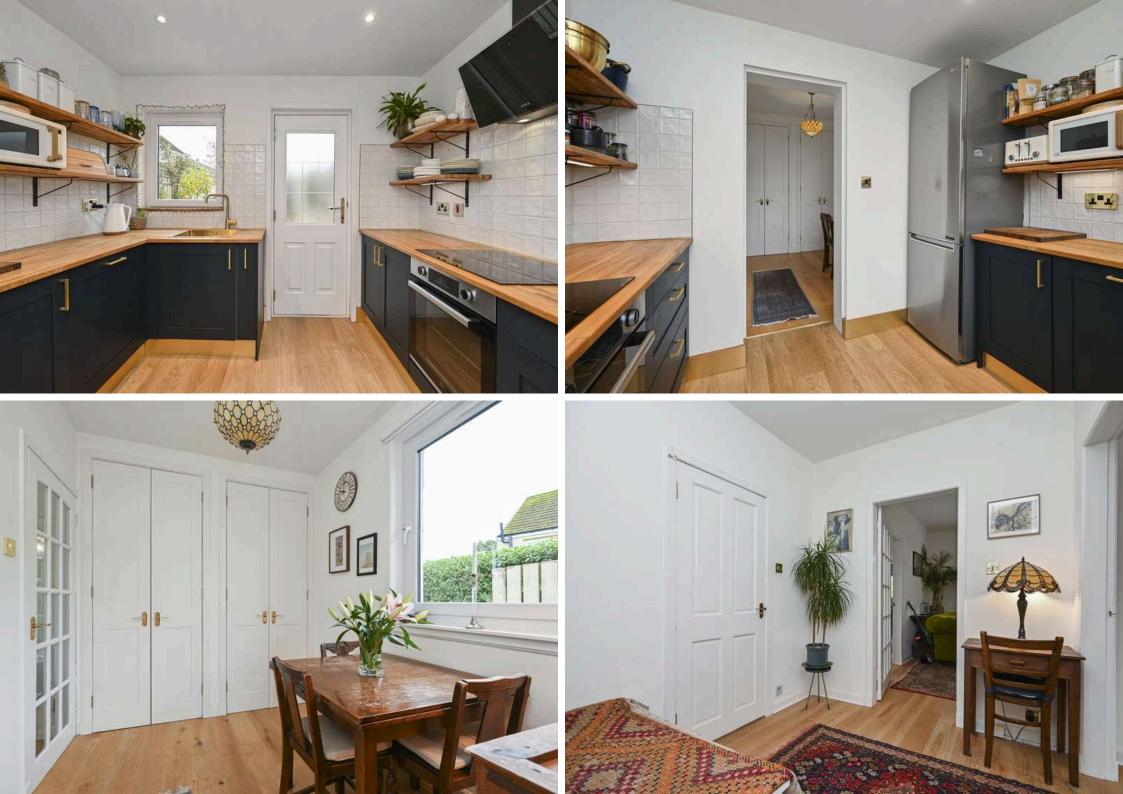

- Entrance vestibule.
- Reception hallway, hatch to the floored attic accessed by a fixed ladder.
- Beautiful living room offering direct access to the rear garden, gas stove and shelved press.
- Stylish kitchen equipped with a range of wall and base units along with integrated appliances, rear garden access.
- Dining area featuring a large pantry and utility cupboard
- Three double bedrooms.
- Bathroom comprising WC, wash hand basin, bath with shower over, vanity storage and underfloor heating.
- Gas central heating.
- Double glazing.
- Single garage and driveway.
- Beautiful gardens to the front and to the rear with gated side access.