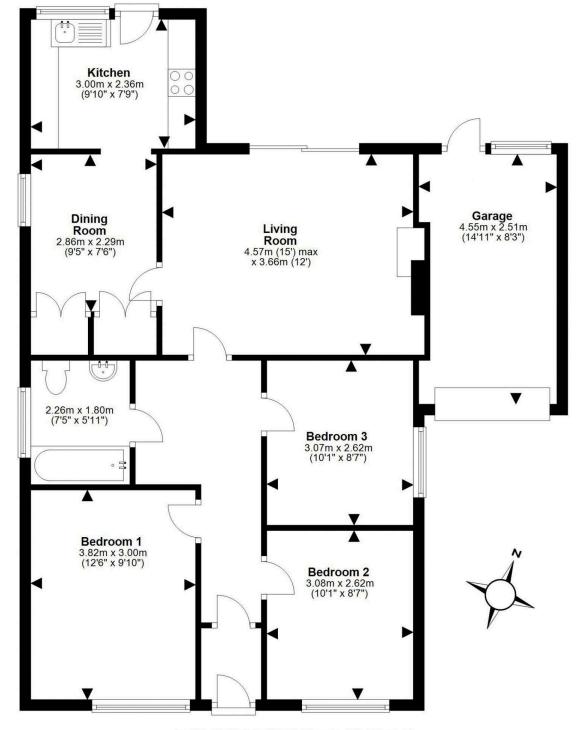

- Entrance vestibule.
- Reception hallway, hatch to the floored attic accessed by a fixed ladder.
- Beautiful living room offering direct access to the rear garden, gas stove and shelved press.
- Stylish kitchen equipped with a range of wall and base units along with integrated appliances, rear garden access.
- Dining area featuring a large pantry and utility cupboard
- Three double bedrooms.
- Bathroom comprising WC, wash hand basin, bath with shower over, vanity storage and underfloor heating.
- Gas central heating.
- Double glazing.
- Single garage and driveway.
- Beautiful gardens to the front and to the rear with gated side access.

For details of the total internal floor area, please refer to the Home Report. This plan is for illustrative purposes only and should be used as such by a prospective buyer.