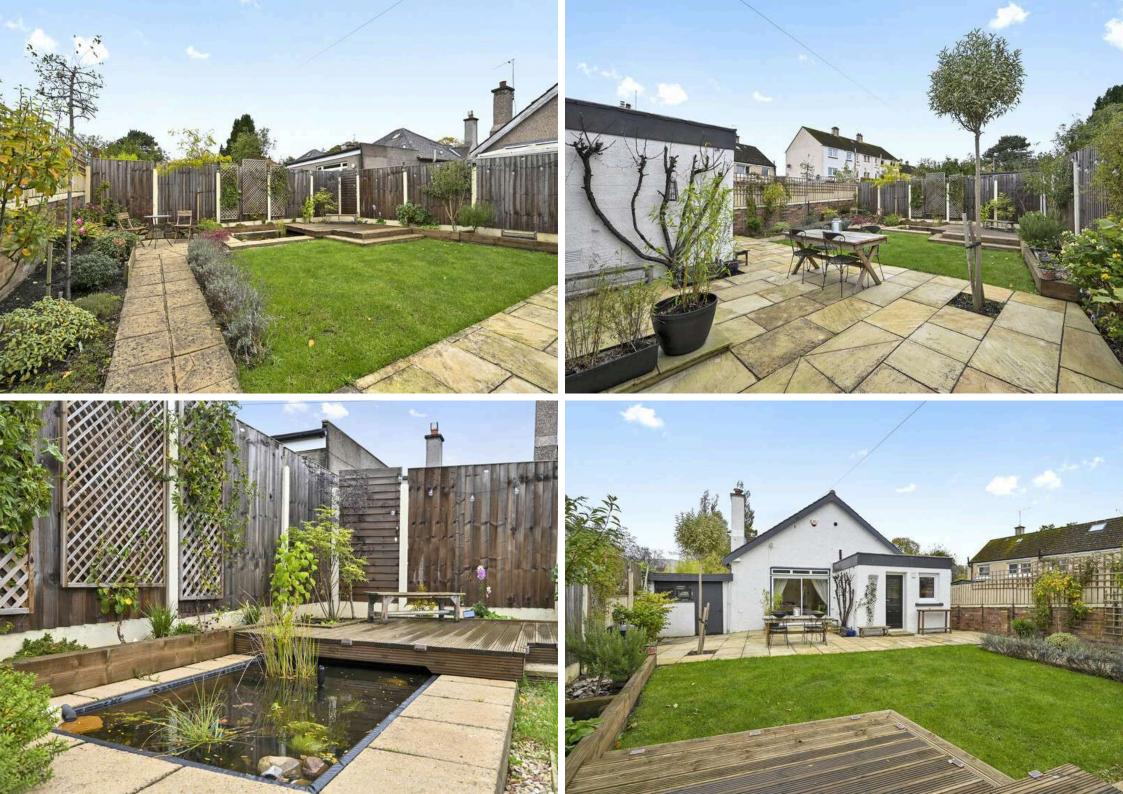

- Entrance vestibule.
- Reception hallway, hatch to the floored attic accessed by a fixed ladder.
- Beautiful living room offering direct access to the rear garden, gas stove and shelved press.
- Stylish kitchen equipped with a range of wall and base units along with integrated appliances, rear garden access.
- Dining area featuring a large pantry and utility cupboard
- Three double bedrooms.
- Bathroom comprising WC, wash hand basin, bath with shower over, vanity storage and underfloor heating.
- Gas central heating.
- Double glazing.
- Single garage and driveway.
- Beautiful gardens to the front and to the rear with gated side access.