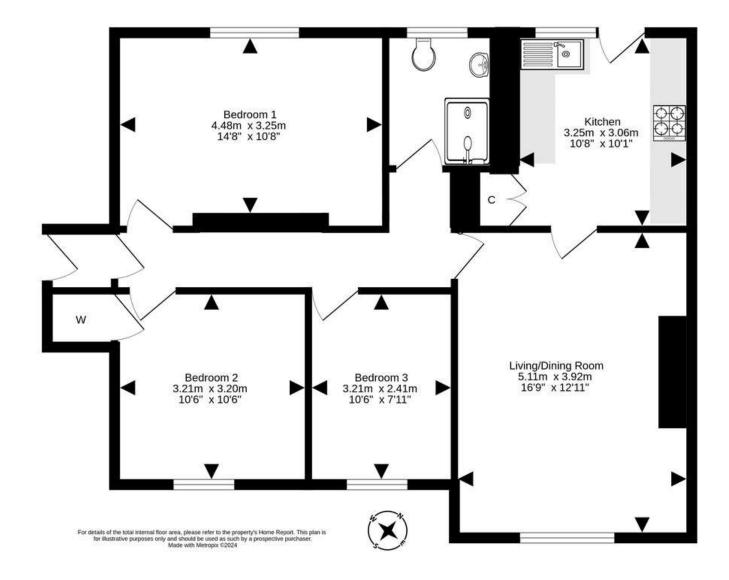

46 Nethershot Road, Prestonpans, EH32 9AW

www.mcdougallmcqueen.co.uk

Quietly positioned in a leafy residential area of Prestonpans is this lovely 3 bed lower villa with good lovely natural light and well proportioned rooms. Good proximity to schools and shopping facilities and would suit any number of buyers from first time buyers, starter families and down sizers. The accommodation briefly comprises a spacious front facing lounge with open views and space for lounge and dining furniture; access to the kitchen is via the lounge and there is a range of lower and upper units, storage cupboard and door giving access to the rear garden. There are three double bedrooms and a modern style shower room with window giving natural light. The property benefits from gas central heating and double glazing. Externally there are private gardens to the rear and side with a private driveway. We recommend viewing to appreciate what is on offer.