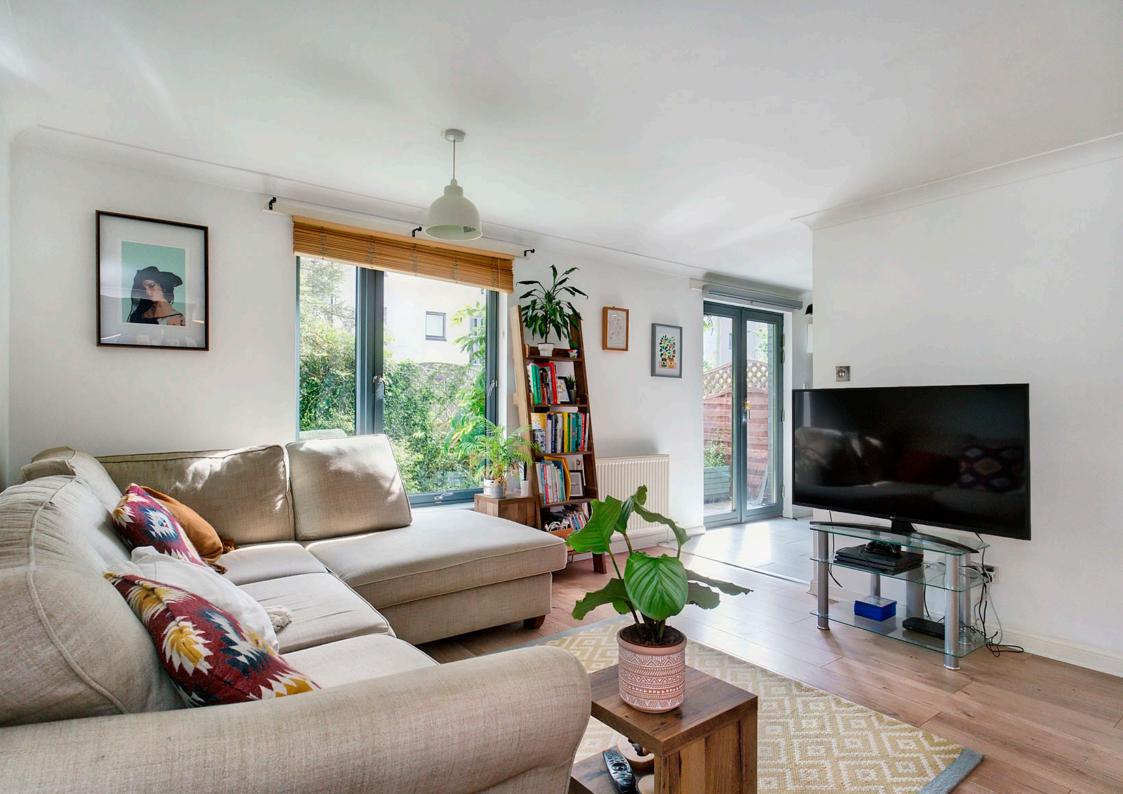

## **FEATURES**

- Ground-floor flat in popular Leith
- Part of an attractive, modern development
- Well-presented, contemporary interiors
- Secure shared entrance
- Hallway with built-in storage
- Open-plan kitchen, living and dining room with French doors onto garden
- Two double bedrooms with built-in storage
- One en-suite shower room
- Bathroom with shower-over-bath
- Leafy private garden area
- Access to well-maintained shared gardens
- Private residents' parking