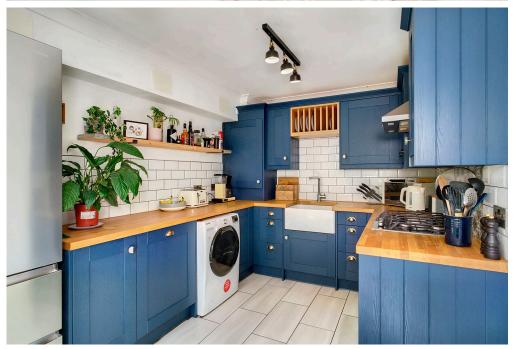

Extras: Integrated kitchen appliances comprising an oven, hob, extractor hood, and dishwasher will be included in the sale. Please note, no warranties or guarantees shall be provided for the appliances.

## **FEATURES**

- Ground-floor flat in popular Leith
- Part of an attractive, modern development
- Well-presented, contemporary interiors
- Secure shared entrance
- Hallway with built-in storage
- Open-plan kitchen, living and dining room with French doors onto garden
- Two double bedrooms with built-in storage
- One en-suite shower room
- Bathroom with shower-over-bath
- Leafy private garden area
- Access to well-maintained shared gardens
- Private residents' parking