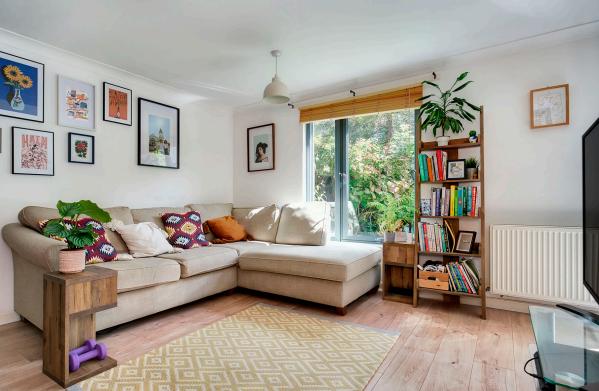

## **FEATURES**

- Ground-floor flat in popular Leith
- Part of an attractive, modern development
- Well-presented, contemporary interiors
- Secure shared entrance
- Hallway with built-in storage
- Open-plan kitchen, living and dining room with French doors onto garden
- Two double bedrooms with built-in storage
- One en-suite shower room
- Bathroom with shower-over-bath
- Leafy private garden area
- Access to well-maintained shared gardens
- Private residents' parking