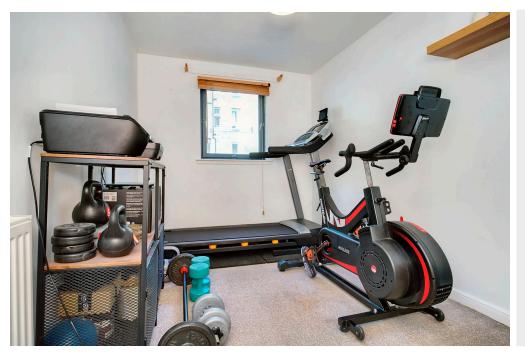

## **FEATURES**

- Ground-floor flat in popular Leith
- Part of an attractive, modern development
- Well-presented, contemporary interiors
- Secure shared entrance
- Hallway with built-in storage
- Open-plan kitchen, living and dining room with French doors onto garden
- Two double bedrooms with built-in storage
- One en-suite shower room
- Bathroom with shower-over-bath
- Leafy private garden area
- Access to well-maintained shared gardens
- Private residents' parking