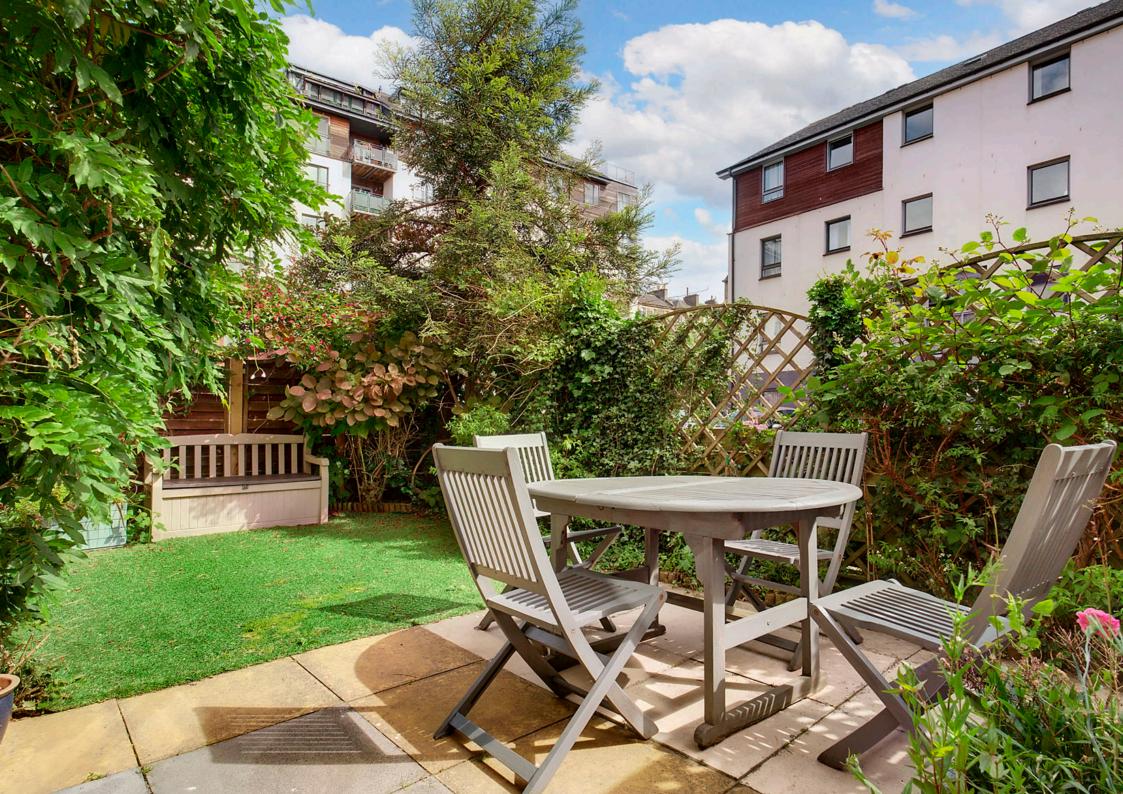

# 93B/2 ALBERT STREET

Leith, Edinburgh, EH7 5LY

Situated on the ground floor of a modern development in cosmopolitan Leith, this two-bedroom, two-bathroom ground-floor flat is well-presented with attractive, contemporary interiors and is sure to appeal to first-time buyers, professionals, couples, small families, downsizers, and rental investors alike. Furthermore, it has its own private garden area, as well as access to private residents' parking. The development is tucked away from the main road yet lies within easy reach of Leith's eclectic amenities, such as a diverse range of shops, restaurants, pubs, and cafés, primary and secondary schooling, regular transport links, and green space.

## **FEATURES**

- Ground-floor flat in popular Leith
- Part of an attractive, modern development
- Well-presented, contemporary interiors
- Secure shared entrance
- Hallway with built-in storage
- Open-plan kitchen, living and dining room with French doors onto garden
- Two double bedrooms with built-in storage
- One en-suite shower room
- Bathroom with shower-over-bath
- Leafy private garden area
- Access to well-maintained shared gardens
- Private residents' parking