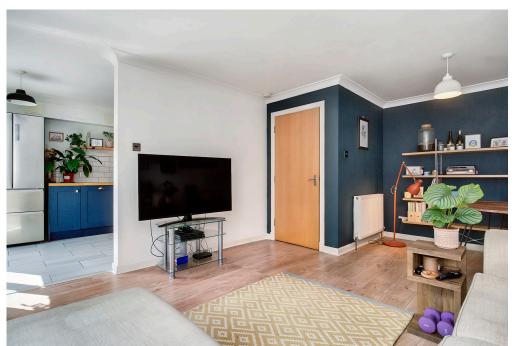

## **FEATURES**

- Ground-floor flat in popular Leith
- Part of an attractive, modern development
- Well-presented, contemporary interiors
- Secure shared entrance
- Hallway with built-in storage
- Open-plan kitchen, living and dining room with French doors onto garden
- Two double bedrooms with built-in storage
- One en-suite shower room
- Bathroom with shower-over-bath
- Leafy private garden area
- Access to well-maintained shared gardens
- Private residents' parking

"THIS TWO-BEDROOM GROUND-FLOOR FLAT IN LEITH IS WELL-PRESENTED WITH STYLISH INTERIORS AND BOASTS A PRIVATE GARDEN AREA."

Total area: approx. 70.9 sq. metres (763.2 sq. feet)

GILSONGRAY.CO.UK