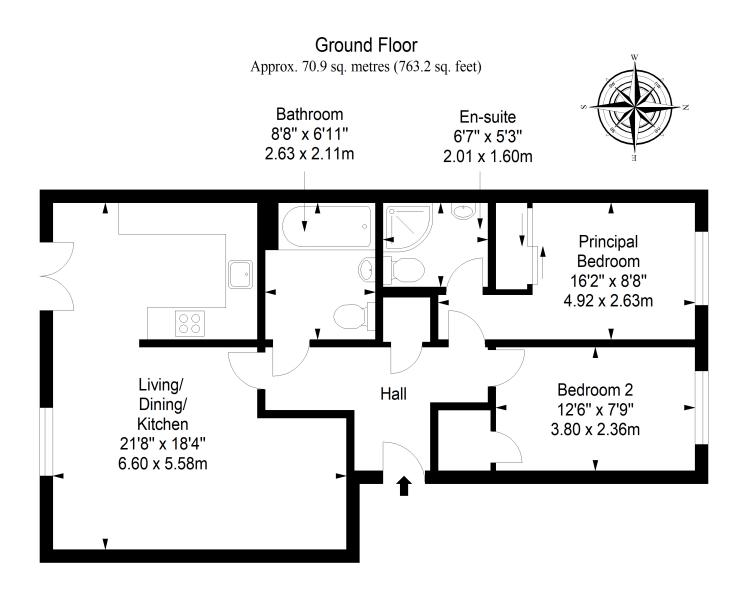

## **FEATURES**

- Ground-floor flat in popular Leith
- Part of an attractive, modern development
- Well-presented, contemporary interiors
- Secure shared entrance
- Hallway with built-in storage
- Open-plan kitchen, living and dining room with French doors onto garden
- Two double bedrooms with built-in storage
- One en-suite shower room
- Bathroom with shower-over-bath
- Leafy private garden area
- Access to well-maintained shared gardens
- Private residents' parking

"THIS TWO-BEDROOM GROUND-FLOOR FLAT IN LEITH IS WELL-PRESENTED WITH STYLISH INTERIORS AND BOASTS A PRIVATE GARDEN AREA."

Total area: approx. 70.9 sq. metres (763.2 sq. feet)

GILSONGRAY.CO.UK