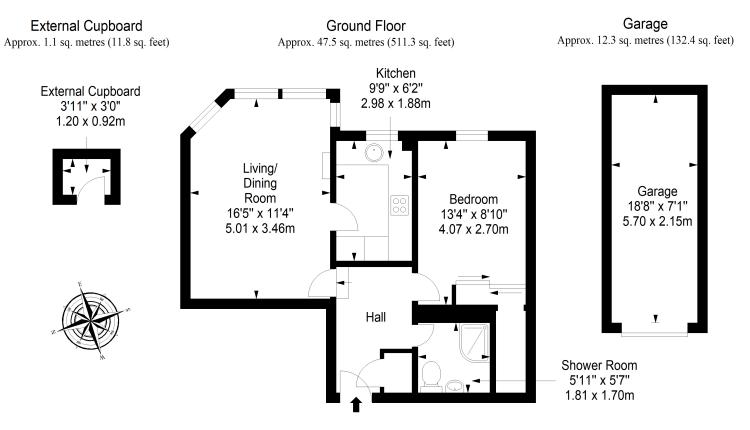

# **FLOORPLAN**

OFFERS TO: 22 Hardgate Haddington EH41 3JS

Tel: 01620 825 368 Fax: 01620 824 671

DX540733 Haddington

Total area: approx. 60.9 sq. metres (655.5 sq. feet)