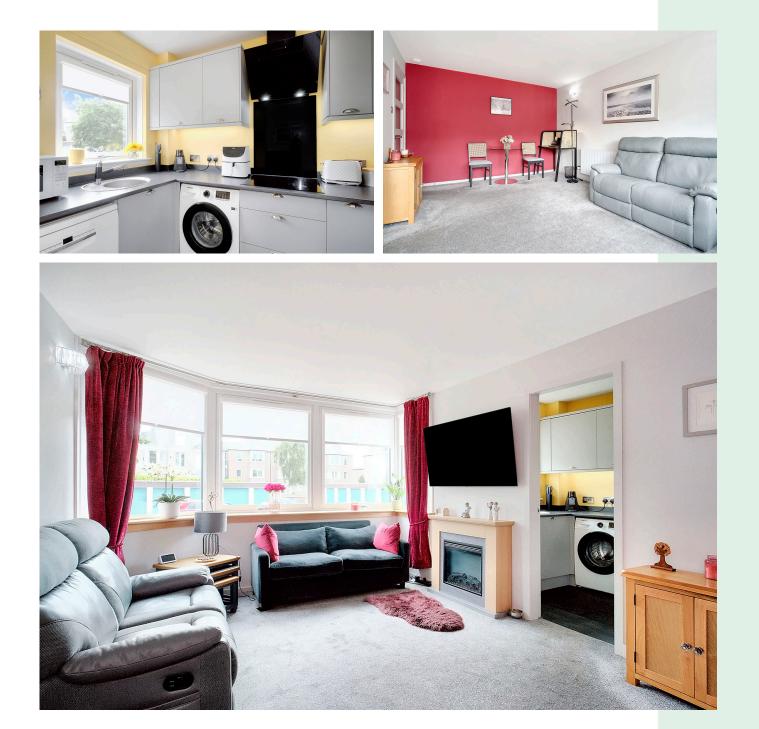

### SUMMARY

This appealing ground-floor flat lies within an attractive development offering access to manicured communal gardens, a private garage, and additional off-street parking. The inviting modern home features a double bedroom with storage, a stylish shower room, and a wonderfully bright reception room with convenient direct access to a tastefully appointed kitchen. Situated in the popular seaside town of Musselburgh near the racecourse, with superb travel links into the capital day and night. This walk in condition flat will certainly appeal to a wide range of people. Extras: All fitted floor and window coverings and light fittings are included. The dishwasher, washing machine and fridge/freezer is also included in the sale.

### FEATURES

- Popular coastal town with good transport links
- Attractive established development
- Well-presented ground-floor flat
- Secure entry system
- Entrance hall with storage
- Bright living/dining room
- Tasteful modern kitchen
- One double bedroom with mirrored storage
- Stylish shower room
- Delightful communal gardens (external cupboard)
- Private garage and additional parking
- Electric heating and double-glazing