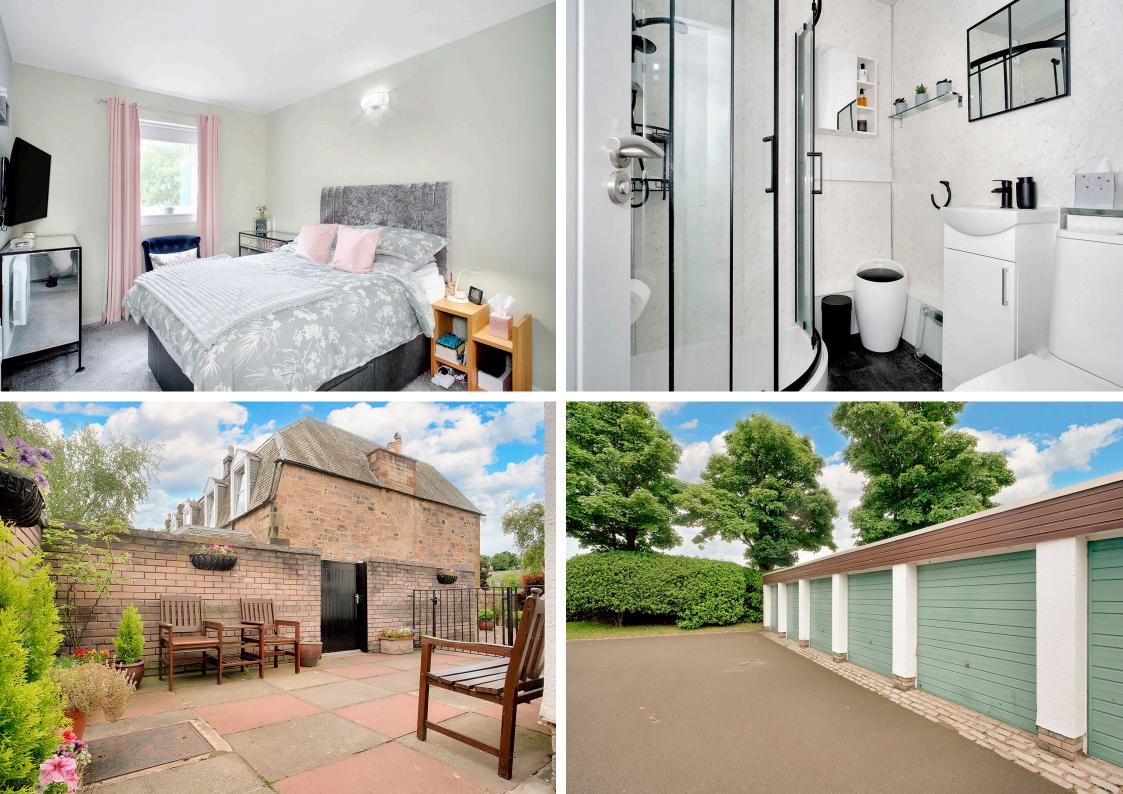

### SUMMARY

This appealing ground-floor flat lies within an attractive development offering access to manicured communal gardens, a private garage, and additional off-street parking. The inviting modern home features a double bedroom with storage, a stylish shower room, and a wonderfully bright reception room with convenient direct access to a tastefully appointed kitchen. Situated in the popular seaside town of Musselburgh near the racecourse, with superb travel links into the capital day and night. This walk in condition flat will certainly appeal to a wide range of people. Extras: All fitted floor and window coverings and light fittings are included. The dishwasher, washing machine and fridge/freezer is also included in the sale.

### FEATURES

- Popular coastal town with good transport links
- Attractive established development
- Well-presented ground-floor flat
- Secure entry system
- Entrance hall with storage
- Bright living/dining room
- Tasteful modern kitchen
- One double bedroom with mirrored storage
- Stylish shower room
- Delightful communal gardens (external cupboard)
- Private garage and additional parking
- Electric heating and double-glazing