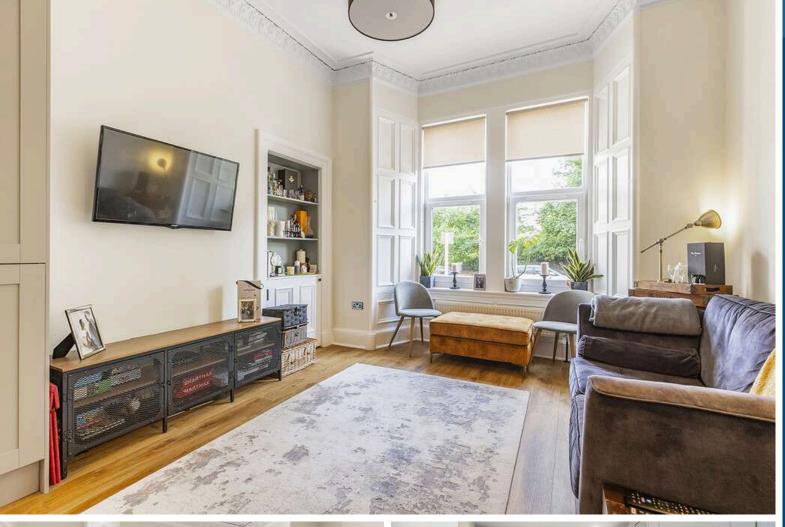

Offers Over: £275,000 Home Report: £285,000

EPC Rating: D
Council Tax: C
Tenure: Freehold

Accessed from a well maintained communal stair the property opens to an entrance hall with storage and utility cupboards. To the front the bright double windowed lounge features ornate cornicing with the well equipped kitchen with integrated appliances (slimline dishwasher, electric oven and hob and fridge/freezer) to the rear there are two bedrooms one of which has a large walk in wardrobe and a tiled bathroom with 3 piece suite and shower over the bath completes this property.