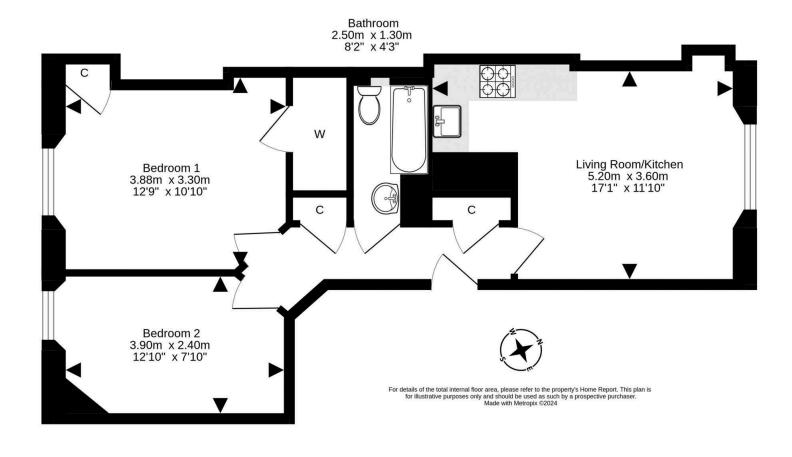

Offers Over: £275,000 Home Report: £285,000

EPC Rating: D
Council Tax: C
Tenure: Freehold

Accessed from a well maintained communal stair the property opens to an entrance hall with storage and utility cupboards. To the front the bright double windowed lounge features ornate cornicing with the well equipped kitchen with integrated appliances (slimline dishwasher, electric oven and hob and fridge/freezer) to the rear there are two bedrooms one of which has a large walk in wardrobe and a tiled bathroom with 3 piece suite and shower over the bath completes this property.