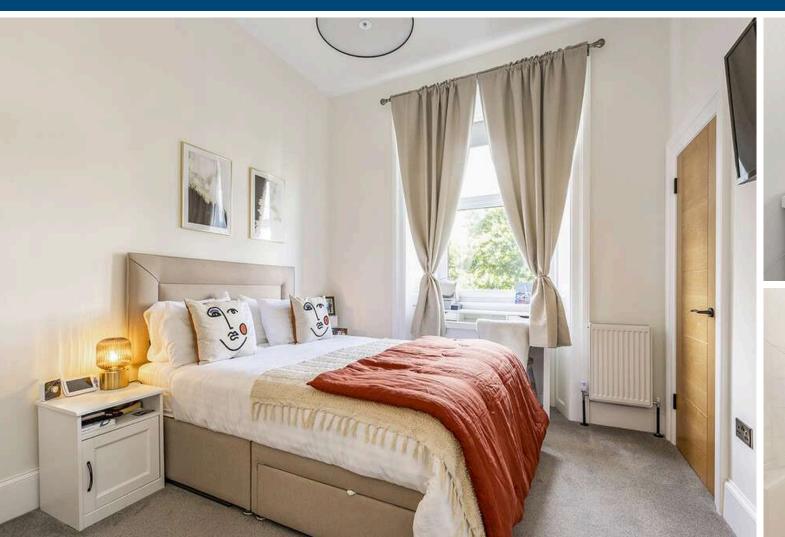

Offers Over: £275,000 Home Report: £285,000

EPC Rating: D
Council Tax: C
Tenure: Freehold

Accessed from a well maintained communal stair the property opens to an entrance hall with storage and utility cupboards. To the front the bright double windowed lounge features ornate cornicing with the well equipped kitchen with integrated appliances (slimline dishwasher, electric oven and hob and fridge/freezer) to the rear there are two bedrooms one of which has a large walk in wardrobe and a tiled bathroom with 3 piece suite and shower over the bath completes this property.