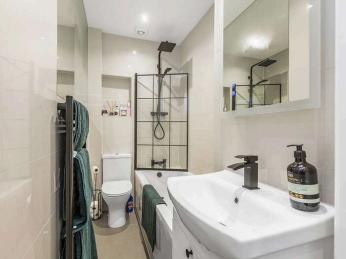

Offers Over: £275,000 Home Report: £285,000

EPC Rating: D
Council Tax: C
Tenure: Freehold

Accessed from a well maintained communal stair the property opens to an entrance hall with storage and utility cupboards. To the front the bright double windowed lounge features ornate cornicing with the well equipped kitchen with integrated appliances (slimline dishwasher, electric oven and hob and fridge/freezer) to the rear there are two bedrooms one of which has a large walk in wardrobe and a tiled bathroom with 3 piece suite and shower over the bath completes this property.