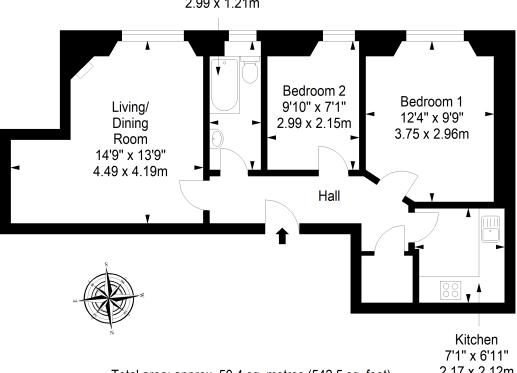

#### Second Floor

Approx. 50.4 sq. metres (542.5 sq. feet)

Bathroom 9'10" x 4'0" 2.99 x 1.21m

Total area: approx. 50.4 sq. metres (542.5 sq. feet)

2.17 x 2.12m

@gilsongrayprop

These particulars were prepared on the basis of our own knowledge of the local area and, in respect of the property itself, information supplied to us by our clients; all reasonable steps were taken at the time of preparing these particulars to ensure that all details contained in them were accurate. All statements contained in the particulars are for information only and all parties should not rely upon them as statements or representations of fact. In particular, (a) descriptions, measurements and only. Our clients may instruct us to set a closing date for offers at short notice and therefore if you wish to pursue interest in this property, you should immediately instruct your solicitor to note interest with us. Our clients reserve the right to conclude a bargain for the sale of the above subjects or any part thereof ahead of a notified closing date and will not be obliged to accept either the highest or indeed any offer for the above subjects or any part thereof. All measurements have been taken using a sonic tape and cannot be regarded as guaranteed given the limitations of the device. Services and/or appliances referred to in these particulars have not been tested and no warranty is given that they are in full working order.