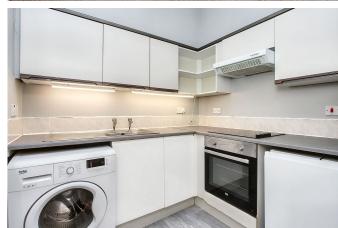

## **FEATURES**

- Fantastic city location
- South-facing neutral interiors
- Second-floor tenement flat
- Secure entry and shared stairwell
- Entrance hall with storage
- Living/dining room with period features
- Modern kitchen
- Two double bedrooms
- Bright bathroom with shower-over-bath
- Communal rear garden
- On-street permit parking (Zone N7)
- Electric heating and double-glazing