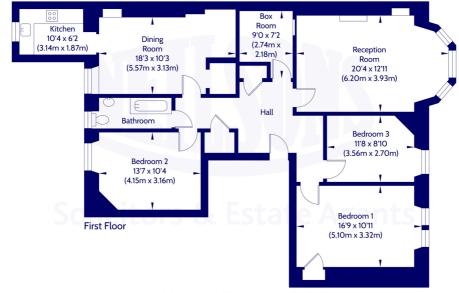

#### Description

The property features a secure entrance system leading to a spacious and welcoming hallway with ample storage options. The front aspect reception room boasts a bay window, fireplace, and original features such as cornice work and a ceiling rose. At the rear, there is a second lounge that incorporates a dining area with a large storage cupboard and a fitted kitchen equipped with a range of wall and base units. The principal bedroom includes a small bay window and built-in storage, complemented by two further well-proportioned double bedrooms that offer a flexible layout. Additionally, the property benefits from an internal box room, ideal for use as a study or home office, and is complete with a white three-piece family bathroom.

#### Approx. Gross Internal Floor Area 115.57 Sq M / 1244 Sq Ft.

Area excludes garages, outbuildings, attics and eaves if applicable. All measurements are approximate. Not to scale. For identification only. © 2024 Neilsons Solicitors & Estate Agents. Plans by Planography.co.uk