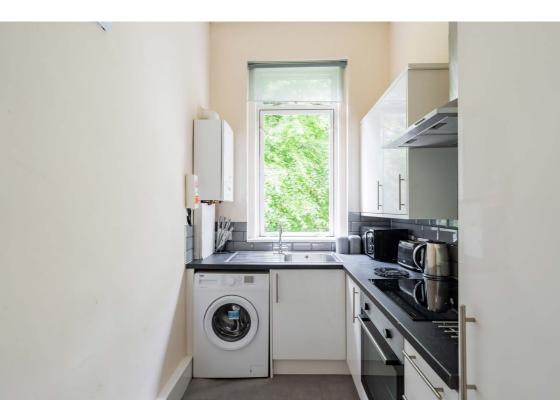

#### Description

The property features a secure entrance system leading to a spacious and welcoming hallway with ample storage options. The front aspect reception room boasts a bay window, fireplace, and original features such as cornice work and a ceiling rose. At the rear, there is a second lounge that incorporates a dining area with a large storage cupboard and a fitted kitchen equipped with a range of wall and base units. The principal bedroom includes a small bay window and built-in storage, complemented by two further well-proportioned double bedrooms that offer a flexible layout. Additionally, the property benefits from an internal box room, ideal for use as a study or home office, and is complete with a white three-piece family bathroom.