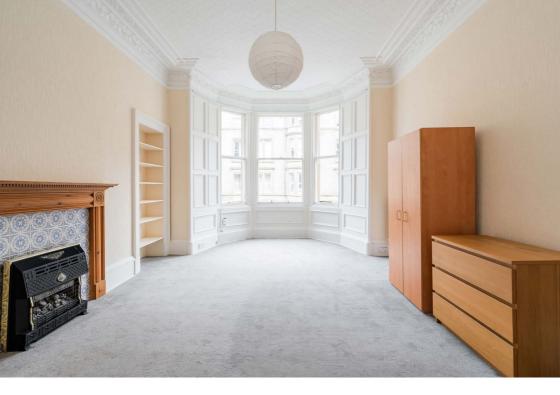

#### Description

The property features a secure entrance system leading to a spacious and welcoming hallway with ample storage options. The front aspect reception room boasts a bay window, fireplace, and original features such as cornice work and a ceiling rose. At the rear, there is a second lounge that incorporates a dining area with a large storage cupboard and a fitted kitchen equipped with a range of wall and base units. The principal bedroom includes a small bay window and built-in storage, complemented by two further well-proportioned double bedrooms that offer a flexible layout. Additionally, the property benefits from an internal box room, ideal for use as a study or home office, and is complete with a white three-piece family bathroom.