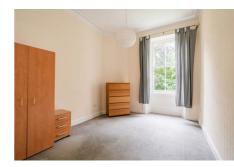

#### Description

The property features a secure entrance system leading to a spacious and welcoming hallway with ample storage options. The front aspect reception room boasts a bay window, fireplace, and original features such as cornice work and a ceiling rose. At the rear, there is a second lounge that incorporates a dining area with a large storage cupboard and a fitted kitchen equipped with a range of wall and base units. The principal bedroom includes a small bay window and built-in storage, complemented by two further well-proportioned double bedrooms that offer a flexible layout. Additionally, the property benefits from an internal box room, ideal for use as a study or home office, and is complete with a white three-piece family bathroom.