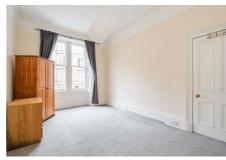

#### Description

The property features a secure entrance system leading to a spacious and welcoming hallway with ample storage options. The front aspect reception room boasts a bay window, fireplace, and original features such as cornice work and a ceiling rose. At the rear, there is a second lounge that incorporates a dining area with a large storage cupboard and a fitted kitchen equipped with a range of wall and base units. The principal bedroom includes a small bay window and built-in storage, complemented by two further well-proportioned double bedrooms that offer a flexible layout. Additionally, the property benefits from an internal box room, ideal for use as a study or home office, and is complete with a white three-piece family bathroom.