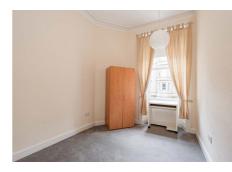

#### Description

The property features a secure entrance system leading to a spacious and welcoming hallway with ample storage options. The front aspect reception room boasts a bay window, fireplace, and original features such as cornice work and a ceiling rose. At the rear, there is a second lounge that incorporates a dining area with a large storage cupboard and a fitted kitchen equipped with a range of wall and base units. The principal bedroom includes a small bay window and built-in storage, complemented by two further well-proportioned double bedrooms that offer a flexible layout. Additionally, the property benefits from an internal box room, ideal for use as a study or home office, and is complete with a white three-piece family bathroom.