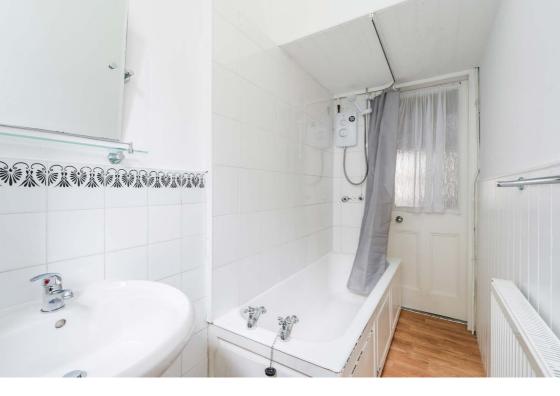

#### Description

The property features a secure entrance system leading to a spacious and welcoming hallway with ample storage options. The front aspect reception room boasts a bay window, fireplace, and original features such as cornice work and a ceiling rose. At the rear, there is a second lounge that incorporates a dining area with a large storage cupboard and a fitted kitchen equipped with a range of wall and base units. The principal bedroom includes a small bay window and built-in storage, complemented by two further well-proportioned double bedrooms that offer a flexible layout. Additionally, the property benefits from an internal box room, ideal for use as a study or home office, and is complete with a white three-piece family bathroom.