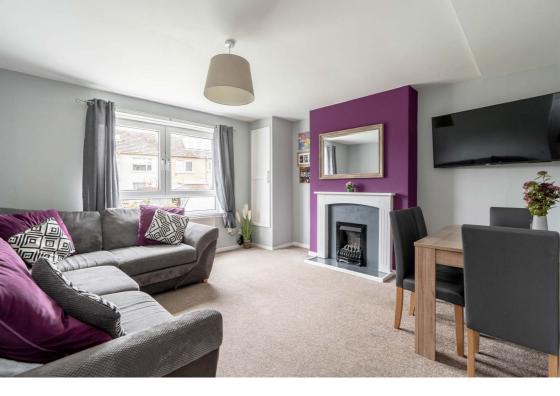

# **Description**

In brief the accommodation comprises; entrance vestibule, welcoming hallway, light and airy reception/dining room with feature fireplace and storage cupboard, modern fitted kitchen with side door accessing rear garden, two well proportioned double bedrooms with fitted cupboards and contemporary bathroom with three-piece suite and electric shower over bath. Further benefits include gas central heating and double glazing.