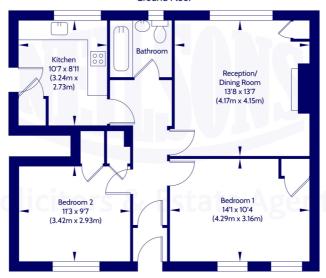

#### Approx. Gross Internal Floor Area 63.88 Sq M / 688 Sq Ft.

#### **Ground Floor**

Area excludes garages, outbuildings, attics and eaves if applicable.

All measurements are approximate. Not to scale. For identification only.

© 2024 Neilsons Solicitors & Estate Agents. Plans by Planography.co.uk