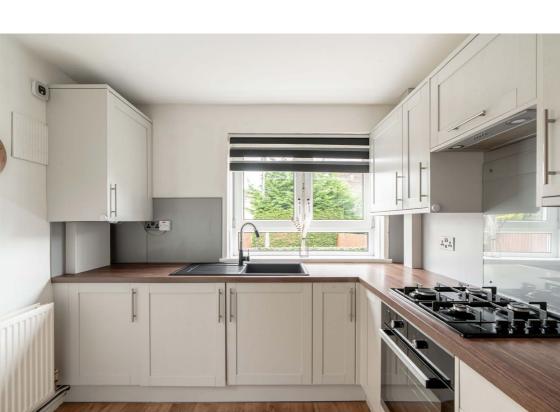

# **Description**

In brief the accommodation comprises; entrance vestibule, welcoming hallway, light and airy reception/dining room with feature fireplace and storage cupboard, modern fitted kitchen with side door accessing rear garden, two well proportioned double bedrooms with fitted cupboards and contemporary bathroom with three-piece suite and electric shower over bath. Further benefits include gas central heating and double glazing.

#### **Extras**

All fitted floor coverings will be included in the sale together with the gas hob, oven, integrated fridge/freezer and integrated washing machine.