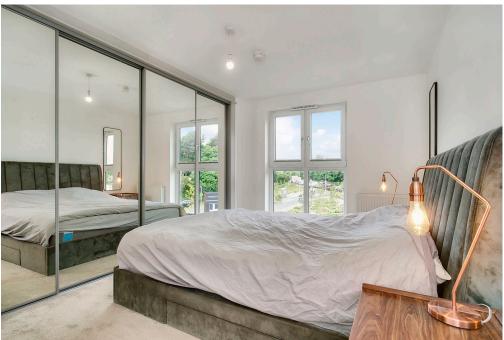

## **FEATURES**

- Second-floor apartment in desirable Cammo
- Part of an attractive, modern development
- Immaculate, contemporary interiors
- Secure shared entrance and stairwell
- Welcoming hallway with built-in storage
- Fantastic open-plan kitchen, living, and dining room with private, sunny balcony
- Two double bedrooms with mirrored built-in wardrobes
- Pristine en-suite shower room
- Stylish bathroom with shower-over-bath and towel radiator
- Beautifully landscaped communal grounds
- Private residents' parking

"THIS TWO-BEDROOM
APARTMENT IS BEAUTIFULLY
PRESENTED WITH
CONTEMPORARY INTERIORS
AND IMMACULATE DECOR."

Second Floor Approx. 78.8 sq. metres (848.2 sq. feet)

Total area: approx. 78.8 sq. metres (848.2 sq. feet)