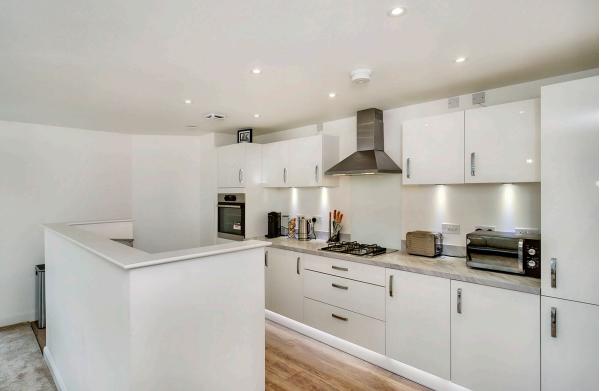

Extras: Integrated kitchen appliances comprising an oven, hob, extractor hood, fridge/freezer, and dishwasher will be included in the sale. Please note, no warranties or guarantees shall be provided for the appliances.

## **FEATURES**

- Second-floor apartment in desirable Cammo
- Part of an attractive, modern development
- Immaculate, contemporary interiors
- Secure shared entrance and stairwell
- Welcoming hallway with built-in storage
- Fantastic open-plan kitchen, living, and dining room with private, sunny balcony
- Two double bedrooms with mirrored built-in wardrobes
- Pristine en-suite shower room
- Stylish bathroom with shower-over-bath and towel radiator
- Beautifully landscaped communal grounds
- Private residents' parking