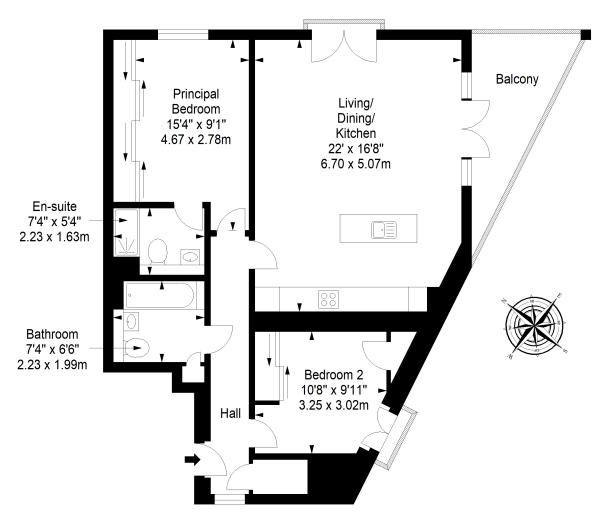

"THIS TWO-BEDROOM
APARTMENT IS BEAUTIFULLY
PRESENTED WITH
CONTEMPORARY INTERIORS
AND IMMACULATE DECOR."

Second Floor Approx. 78.8 sq. metres (848.2 sq. feet)

Total area: approx. 78.8 sq. metres (848.2 sq. feet)