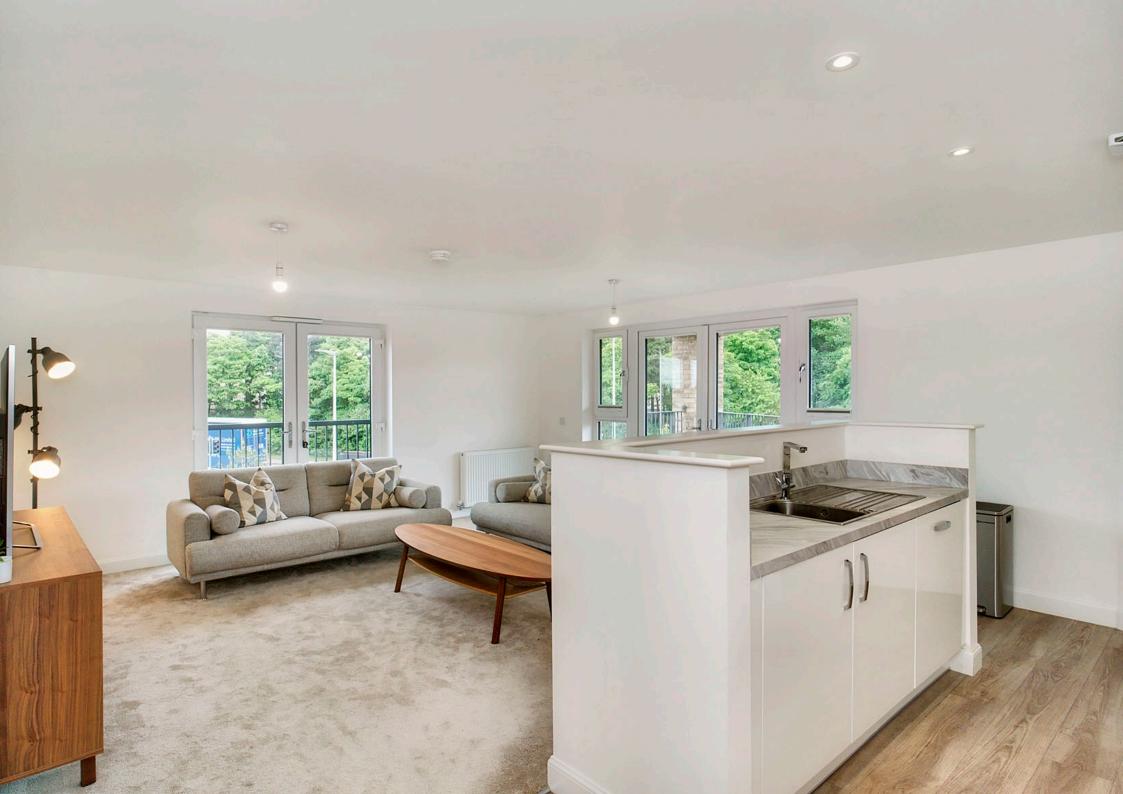

## **FEATURES**

- Second-floor apartment in desirable Cammo
- Part of an attractive, modern development
- Immaculate, contemporary interiors
- Secure shared entrance and stairwell
- Welcoming hallway with built-in storage
- Fantastic open-plan kitchen, living, and dining room with private, sunny balcony
- Two double bedrooms with mirrored built-in wardrobes
- Pristine en-suite shower room
- Stylish bathroom with shower-over-bath and towel radiator
- Beautifully landscaped communal grounds
- Private residents' parking

"THIS TWO-BEDROOM
APARTMENT IS BEAUTIFULLY
PRESENTED WITH
CONTEMPORARY INTERIORS
AND IMMACULATE DECOR."

Second Floor Approx. 78.8 sq. metres (848.2 sq. feet)

Total area: approx. 78.8 sq. metres (848.2 sq. feet)