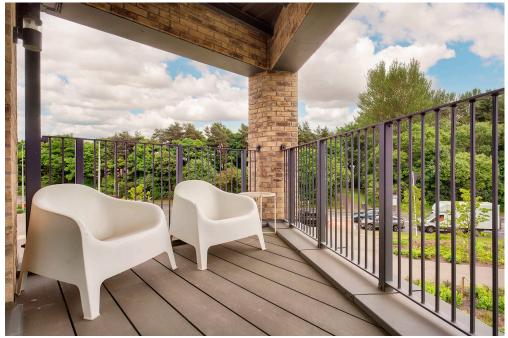

## **FEATURES**

- Second-floor apartment in desirable Cammo
- Part of an attractive, modern development
- Immaculate, contemporary interiors
- Secure shared entrance and stairwell
- Welcoming hallway with built-in storage
- Fantastic open-plan kitchen, living, and dining room with private, sunny balcony
- Two double bedrooms with mirrored built-in wardrobes
- Pristine en-suite shower room
- Stylish bathroom with shower-over-bath and towel radiator
- Beautifully landscaped communal grounds
- Private residents' parking