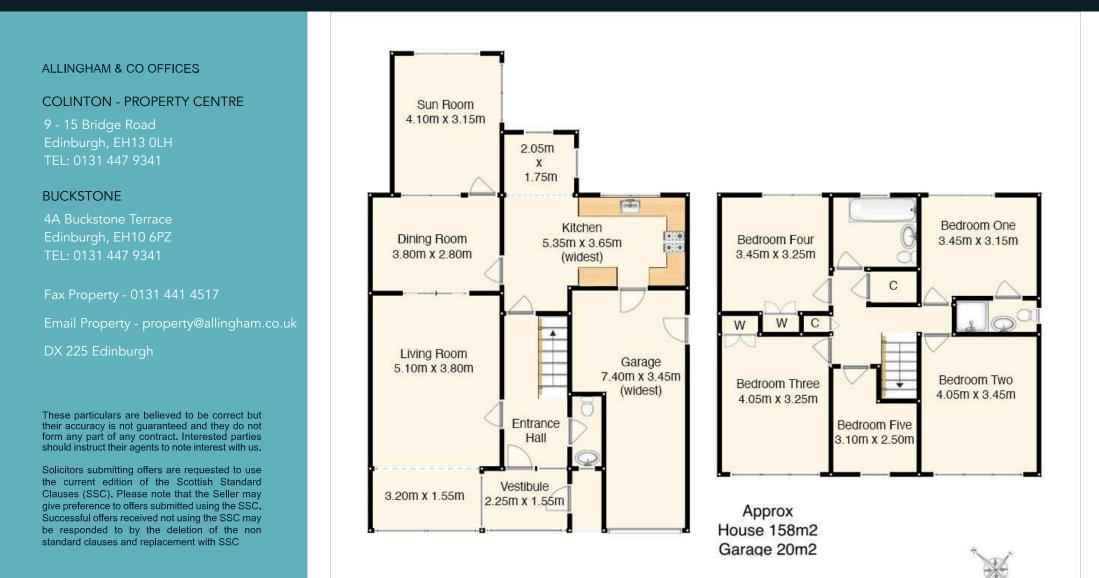

### General

Substantial detached home with excellent potential to renovate to suit individual tastes.

Three reception rooms including a living room, sitting room, and dining room.

Spacious kitchen with gas hob, electric oven, grill, and built-in seating area for dining.

Master bedroom with en-suite shower room and built-in storage.

Four well-proportioned double bedrooms

Two full bathrooms and an additional w/c.

Large windows throughout the property affording plenty of natural light.

Sizeable entrance vestibule.

The sitting room attached to dining room also acts as a sunroom.

Attractive landscaped garden with summer house

Garage accessible via the kitchen.