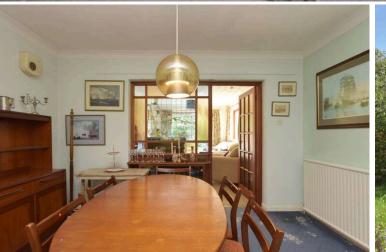

### General

Substantial detached home with excellent potential to renovate to suit individual tastes.

Three reception rooms including a living room, sitting room, and dining room.

Spacious kitchen with gas hob, electric oven, grill, and built-in seating area for dining.

Sizeable entrance vestibule.

The sitting room attached to dining room also acts as a sunroom.

Attractive landscaped garden with summer house

Garage accessible via the kitchen.