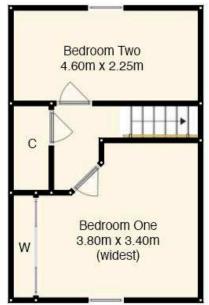

## General

Entrance hall.

Three generously proportioned bedrooms, one with built-in wardrobe space.

An additional benefit of one bedroom being located on the ground floor, which is ideal for accessibility.

Approx House 87m2 Garage 14m2