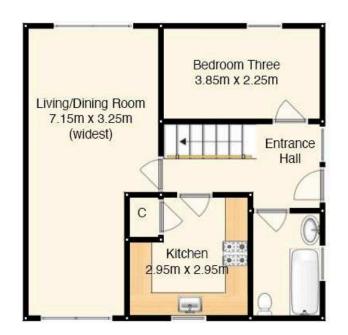

## General

Entrance hall.

Three generously proportioned bedrooms, one with built-in wardrobe space.

An additional benefit of one bedroom being located on the ground floor, which is ideal for accessibility.

Spacious living room with dining area, fireplace, and patio doors with direct access to the landscaped back garden.

Kitchen with cooker, washing machine, and fridge freezer. These items are believed to be in good working order, however their condition is not warranted.

Double glazing.

Electric heating

Large windows throughout the property.

Driveway leading to the single-car garage.

Well-maintained gardens to front and rear of property.

Approx House 87m2 Garage 14m2