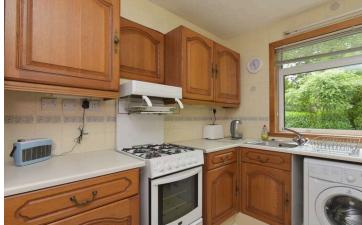

Spacious living room with dining area, fireplace, and patio doors with direct access to the landscaped back garden.

Kitchen with cooker, washing machine, and fridge freezer. These items are believed to be in good working order, however their condition is not warranted.