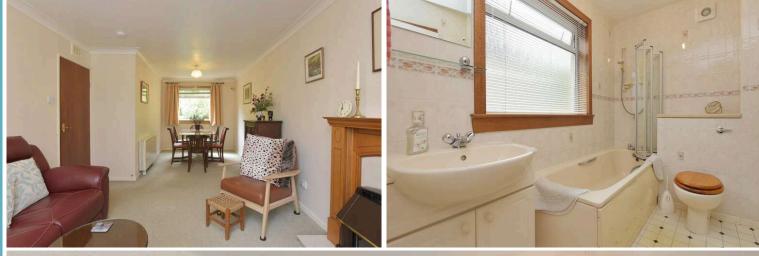

## General

Entrance hall.

Three generously proportioned bedrooms, one with built-in wardrobe space.

An additional benefit of one bedroom being located on the ground floor, which is ideal for accessibility.

Spacious living room with dining area, fireplace, and patio doors with direct access to the landscaped back garden.

Kitchen with cooker, washing machine, and fridge freezer. These items are believed to be in good working order, however their condition is not warranted.