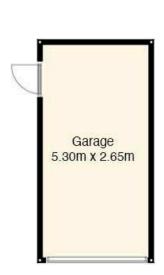

Double glazing.

Electric heating

Large windows throughout the property.

Driveway leading to the single-car garage.

Well-maintained gardens to front and rear of property.

Approx House 87m2 Garage 14m2