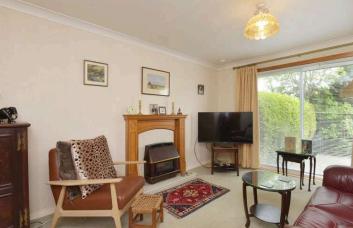

Spacious living room with dining area, fireplace, and patio doors with direct access to the landscaped back garden.

Kitchen with cooker, washing machine, and fridge freezer. These items are believed to be in good working order, however their condition is not warranted.