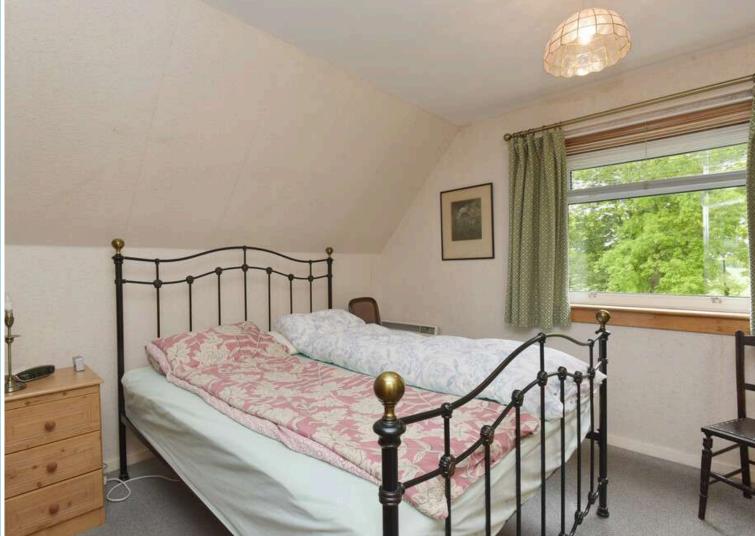

## General

Entrance hall.

Three generously proportioned bedrooms, one with built-in wardrobe space.

An additional benefit of one bedroom being located on the ground floor, which is ideal for accessibility.

Spacious living room with dining area, fireplace, and patio doors with direct access to the landscaped back garden.

Kitchen with cooker, washing machine, and fridge freezer. These items are believed to be in good working order, however their condition is not warranted.

Double glazing.

Electric heating

Large windows throughout the property.

Driveway leading to the single-car garage.

Well-maintained gardens to front and rear of property.