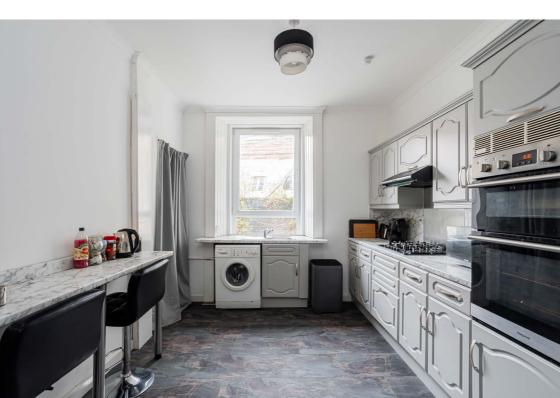

## Description

In brief the accommodation comprises; welcoming entrance hallway with excellent built-in storage, fantastic sized lounge with feature fireplace, stylish fitted kitchen/ dining pleasantly situated to the rear, useful study/office located off, light and airy bedroom and modern bathroom with three-piece suite and shower over bath. The property further benefits from new flooring, new rewiring, gas central heating and double glazing throughout.

## **Extras**

All fitted floor coverings and curtains will be included in the sale together with the integrated oven and integrated hob.