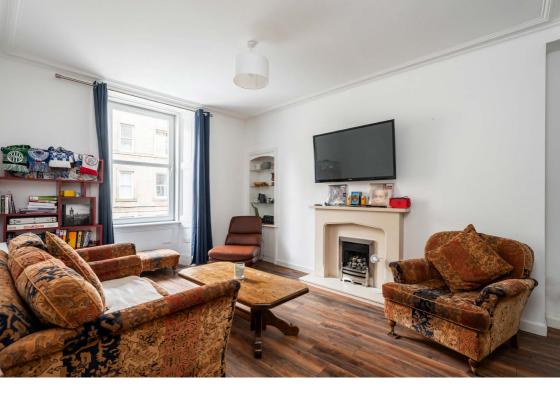

## Description

In brief the accommodation comprises; welcoming entrance hallway with excellent built-in storage, fantastic sized lounge with feature fireplace, stylish fitted kitchen/ dining pleasantly situated to the rear, useful study/office located off, light and airy bedroom and modern bathroom with three-piece suite and shower over bath. The property further benefits from new flooring, new rewiring, gas central heating and double glazing throughout.