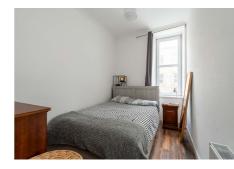

## Description

In brief the accommodation comprises; welcoming entrance hallway with excellent built-in storage, fantastic sized lounge with feature fireplace, stylish fitted kitchen/ dining pleasantly situated to the rear, useful study/office located off, light and airy bedroom and modern bathroom with three-piece suite and shower over bath. The property further benefits from new flooring, new rewiring, gas central heating and double glazing throughout.