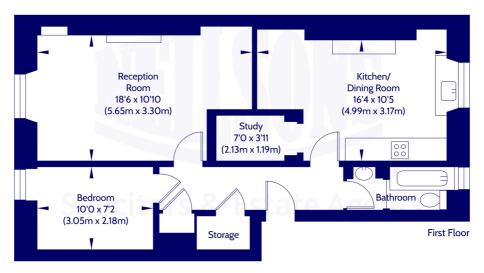

#### Approx. Gross Internal Floor Area 56.55 Sq M / 609 Sq Ft.

Area excludes garages, outbuildings, attics and eaves if applicable. All measurements are approximate. Not to scale. For identification only. © 2024 Neilsons Solicitors & Estate Agents. Plans by Planography.co.uk