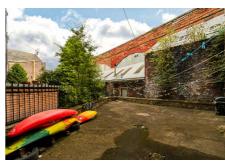

# Gardens & Parking

There is a communal drying area located to the rear and permit/metered parking can be found to the front and surrounding area.