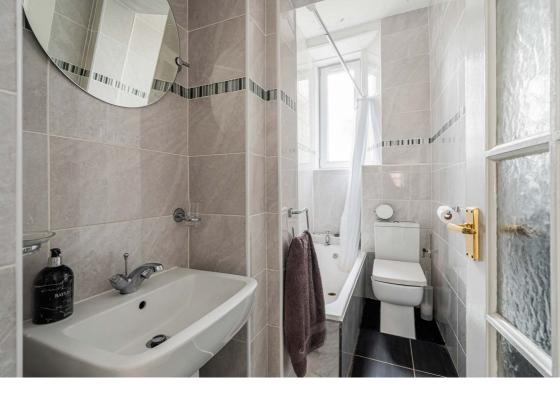

## Description

In brief the accommodation comprises; welcoming entrance hallway with excellent built-in storage, fantastic sized lounge with feature fireplace, stylish fitted kitchen/ dining pleasantly situated to the rear, useful study/office located off, light and airy bedroom and modern bathroom with three-piece suite and shower over bath. The property further benefits from new flooring, new rewiring, gas central heating and double glazing throughout.