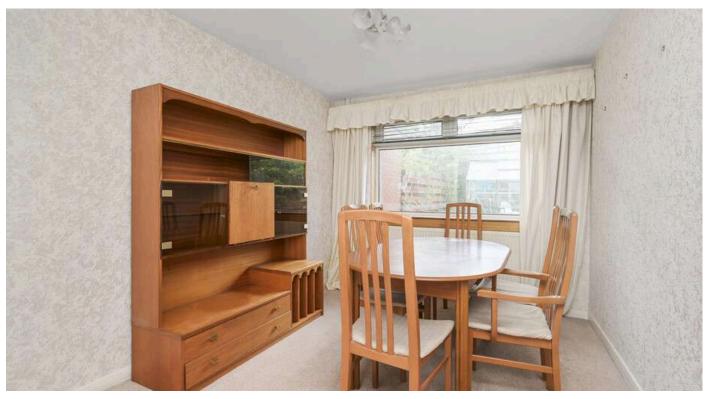

- Entrance hall with stairs to the upper level and a large walk-in store cupboard
- Spacious living room with front facing window, living flame gas fire with fire surround
- Dining room with rear facing window
- Fitted kitchen with a range of base and wall units with gas cooker, extractor, washing machine, and dishwasher
- Upper hallway with side facing window, store cupboard, and Ramsay ladder loft access (part floored with light)
- · Bedroom one with front facing window
- . Bedroom two with window to the rear and built-in mirrored