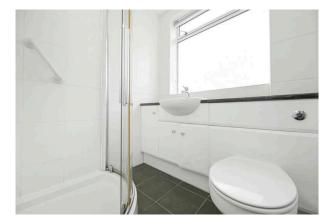

wardrobes and store cupboard

- Bedroom three with window to the front and over stair store cupboard
- Family shower room with corner shower cubicle, wc and sink with vanity unit, and a towel radiator
- · Gas central heating and double glazing
- Well kept, private front, side and rear gardens which are ideal for outside entertaining
- Driveway for off street parking providing access to a detached garage