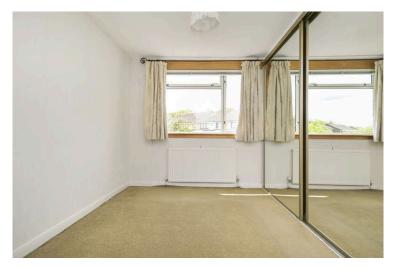

- Entrance hall with stairs to the upper level and a large walk-in store cupboard
- Spacious living room with front facing window, living flame gas fire with fire surround
- Dining room with rear facing window
- Fitted kitchen with a range of base and wall units with gas cooker, extractor, washing machine, and dishwasher
- Upper hallway with side facing window, store cupboard, and Ramsay ladder loft access (part floored with light)
- · Bedroom one with front facing window
- . Bedroom two with window to the rear and built-in mirrored