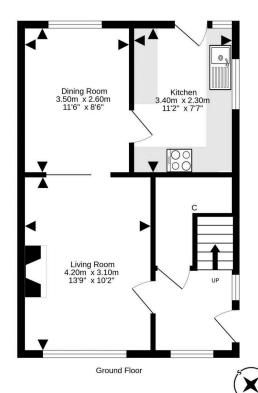

- Entrance hall with stairs to the upper level and a large walk-in store cupboard
- Spacious living room with front facing window, living flame gas fire with fire surround
- Dining room with rear facing window
- Fitted kitchen with a range of base and wall units with gas cooker, extractor, washing machine, and dishwasher
- Upper hallway with side facing window, store cupboard, and Ramsay ladder loft access (part floored with light)
- · Bedroom one with front facing window
- . Bedroom two with window to the rear and built-in mirrored

## Price & Viewing

For price and viewing information or further details on this property please contact agent

EPC Band - C

For details of the total internal floor area, please refer to the property's Home Report. This plan is for illustrative purposes only and should be used as such by a prospective purchaser. Made with Metropix ©2024