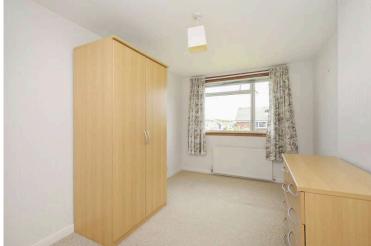

wardrobes and store cupboard

- Bedroom three with window to the front and over stair store cupboard
- Family shower room with corner shower cubicle, wc and sink with vanity unit, and a towel radiator
- · Gas central heating and double glazing
- Well kept, private front, side and rear gardens which are ideal for outside entertaining
- Driveway for off street parking providing access to a detached garage