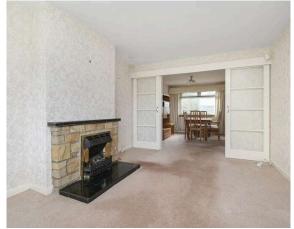

- Entrance hall with stairs to the upper level and a large walk-in store cupboard
- Spacious living room with front facing window, living flame gas fire with fire surround
- Dining room with rear facing window
- Fitted kitchen with a range of base and wall units with gas cooker, extractor, washing machine, and dishwasher
- Upper hallway with side facing window, store cupboard, and Ramsay ladder loft access (part floored with light)
- · Bedroom one with front facing window
- . Bedroom two with window to the rear and built-in mirrored