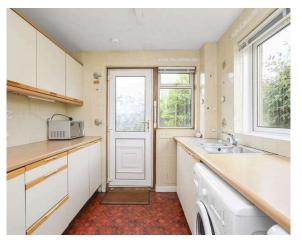

- Entrance hall with stairs to the upper level and a large walk-in store cupboard
- Spacious living room with front facing window, living flame gas fire with fire surround
- Dining room with rear facing window
- Fitted kitchen with a range of base and wall units with gas cooker, extractor, washing machine, and dishwasher
- Upper hallway with side facing window, store cupboard, and Ramsay ladder loft access (part floored with light)
- · Bedroom one with front facing window
- . Bedroom two with window to the rear and built-in mirrored