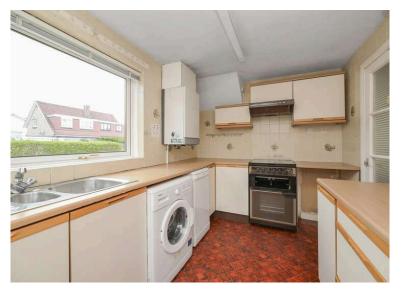

- Entrance hall with stairs to the upper level and a large walk-in store cupboard
- Spacious living room with front facing window, living flame gas fire with fire surround
- Dining room with rear facing window
- Fitted kitchen with a range of base and wall units with gas cooker, extractor, washing machine, and dishwasher
- Upper hallway with side facing window, store cupboard, and Ramsay ladder loft access (part floored with light)
- · Bedroom one with front facing window
- . Bedroom two with window to the rear and built-in mirrored