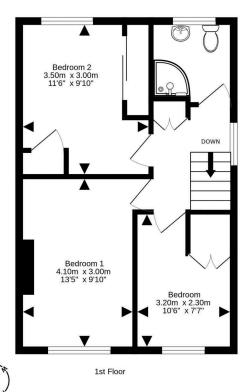

wardrobes and store cupboard

- Bedroom three with window to the front and over stair store cupboard
- Family shower room with corner shower cubicle, wc and sink with vanity unit, and a towel radiator
- · Gas central heating and double glazing
- Well kept, private front, side and rear gardens which are ideal for outside entertaining
- Driveway for off street parking providing access to a detached garage

## Price & Viewing

For price and viewing information or further details on this property please contact agent

EPC Band - C

For details of the total internal floor area, please refer to the property's Home Report. This plan is for illustrative purposes only and should be used as such by a prospective purchaser. Made with Metropix ©2024