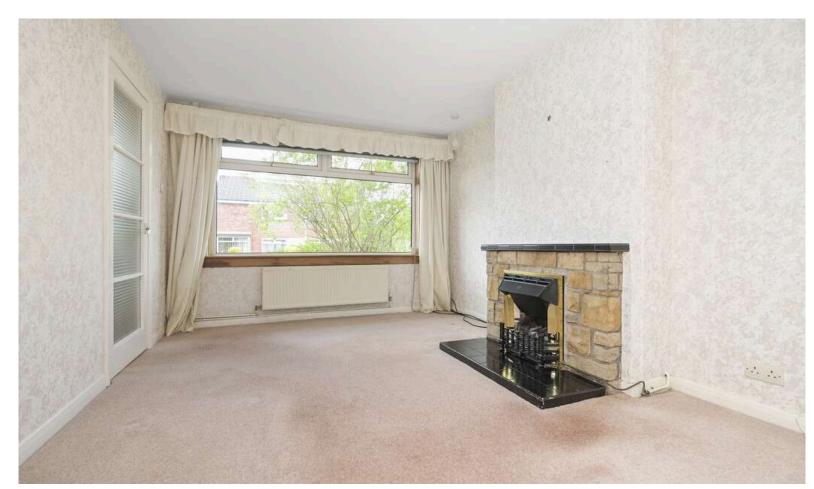

- Entrance hall with stairs to the upper level and a large walk-in store cupboard
- Spacious living room with front facing window, living flame gas fire with fire surround
- Dining room with rear facing window
- Fitted kitchen with a range of base and wall units with gas cooker, extractor, washing machine, and dishwasher
- Upper hallway with side facing window, store cupboard, and Ramsay ladder loft access (part floored with light)
- · Bedroom one with front facing window
- . Bedroom two with window to the rear and built-in mirrored