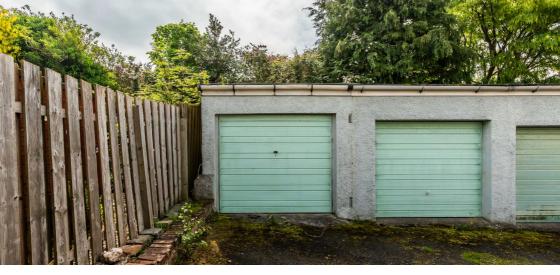

#### **Description**

Accessed via a lane on Caiystane Gardens, the garage is the eastmost of a block of 8. Measuring approximately 16'5" x 8'2" it offers secure off-street parking, overspill storage and an excellent workspace for the hobbyist or DIY enthusiast.

# Eastmost Garage, Caiystane Gardens

Fairmilehead | Edinburgh | EH10 6SY

A rare opportunity has arisen to acquire this single garage, which is quietly tucked away on an established residential street, with excellent connections to Edinburgh City Centre and the City Bypass.