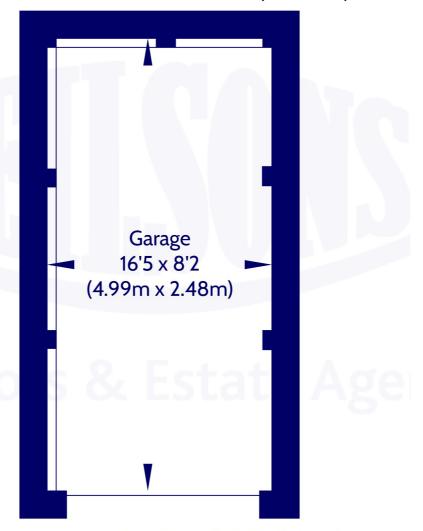

#### **Description**

Accessed via a lane on Caiystane Gardens, the garage is the eastmost of a block of 8. Measuring approximately 16'5" x 8'2" it offers secure off-street parking, overspill storage and an excellent workspace for the hobbyist or DIY enthusiast.

## **Floorplan**

Approx. Gross Internal Floor Area 12.38 Sq M / 133 Sq Ft.

All measurements are approximate. Not to scale. For identification only. © 2024 Neilsons Solicitors & Estate Agents. Plans by Planography.co.uk