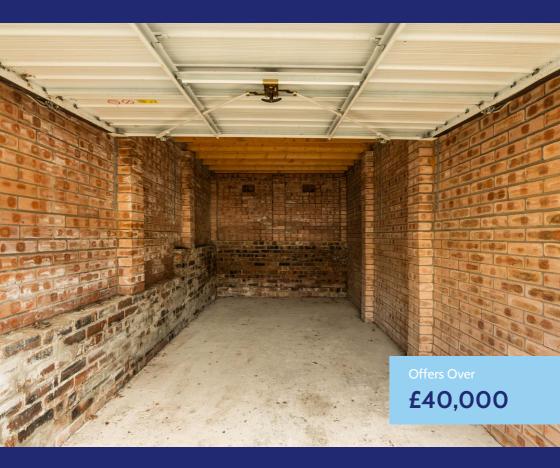

#### **Description**

Accessed via a lane on Caiystane Gardens, the garage is the eastmost of a block of 8. Measuring approximately 16'5" x 8'2" it offers secure off-street parking, overspill storage and an excellent workspace for the hobbyist or DIY enthusiast.

# Eastmost Garage, Caiystane Gardens

Fairmilehead | Edinburgh | EH10 6SY

A rare opportunity has arisen to acquire this single garage, which is quietly tucked away on an established residential street, with excellent connections to Edinburgh City Centre and the City Bypass.