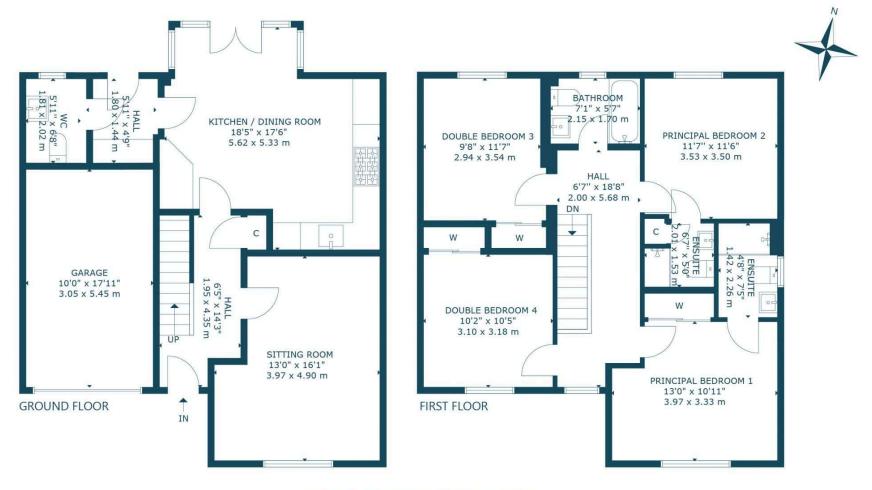

14 PRENTICE FIELDS, ROSLIN, MIDLOTHIAN, EH25 9AP NOT TO SCALE - FOR ILLUSTRATIVE PURPOSES ONLY APPROXIMATE GROSS INTERNAL FLOOR AREA 1,370 SQ FT / 127 SQ M

GARAGE 179 SQ FT / 17 SQ M All measurements and fixtures including doors and windows are approximate and should be independently verified. Copyright © Nest Marketing www.nest-marketing.co.uk