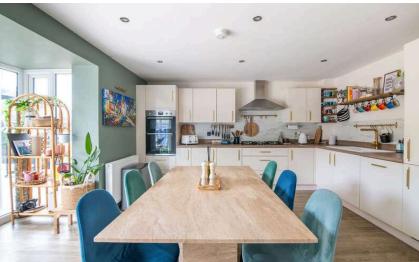

On the ground floor, the accommodation comprises - entrance hall with storage cupboard; sumptuous sitting room; large open plan kitchen/dining room flooded with natural light from the floor to ceiling windows and French doors which lead out to the rear garden; utility; and WC.