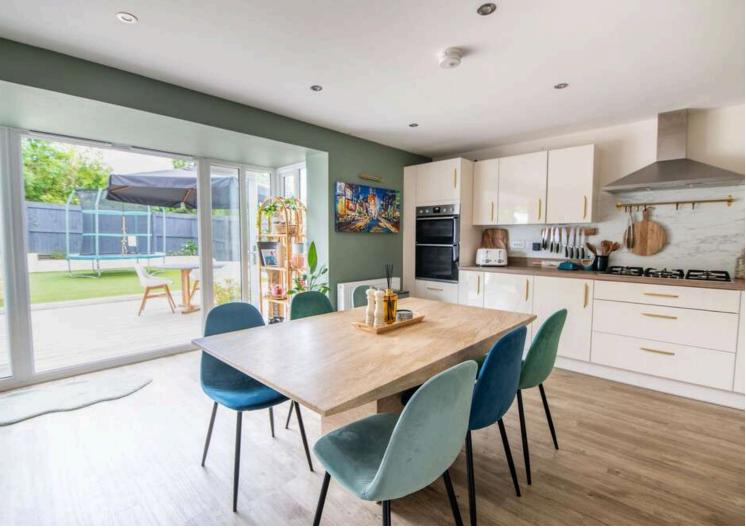

On the ground floor, the accommodation comprises - entrance hall with storage cupboard; sumptuous sitting room; large open plan kitchen/dining room flooded with natural light from the floor to ceiling windows and French doors which lead out to the rear garden; utility; and WC.