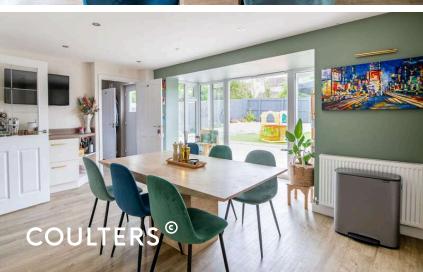

On the ground floor, the accommodation comprises - entrance hall with storage cupboard; sumptuous sitting room; large open plan kitchen/dining room flooded with natural light from the floor to ceiling windows and French doors which lead out to the rear garden; utility; and WC.

The rear garden has a large patio area directly adjacent to the kitchen/dining room which is perfect for indoor/outdoor entertaining. There is a further patio seating area and the remainder of the garden is laid with artificial lawn for easy maintenance and an immaculate look throughout the year.