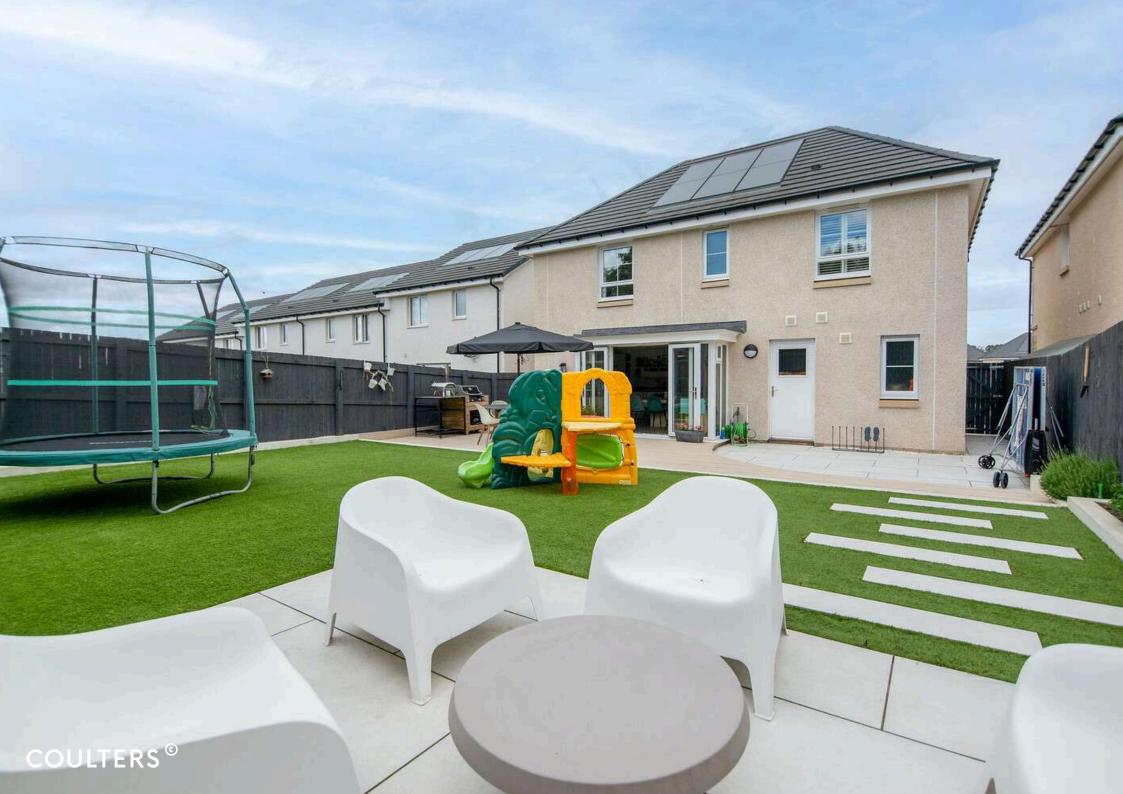

The rear garden has a large patio area directly adjacent to the kitchen/dining room which is perfect for indoor/outdoor entertaining. There is a further patio seating area and the remainder of the garden is laid with artificial lawn for easy maintenance and an immaculate look throughout the year.

To the front of the house there is a driveway and single garage.