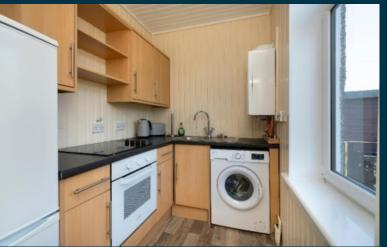

## **Description**

This main door ground floor villa is a style of flat which seldom becomes available in the popular district of Boswall. The property would make an ideal first home or perfect 'downsizing' opportunity for purchasers of all ages. Brick-built in the 1950's, it provides wellproportioned accommodation (59 sqm) now boasting a modified layout. The living room has been adapted by the creation of French doors giving external access. There is a separate kitchen, walk-through dining room 2 double bedrooms and a wet room. The galvanised access ramp for disabled access can be removed on request.