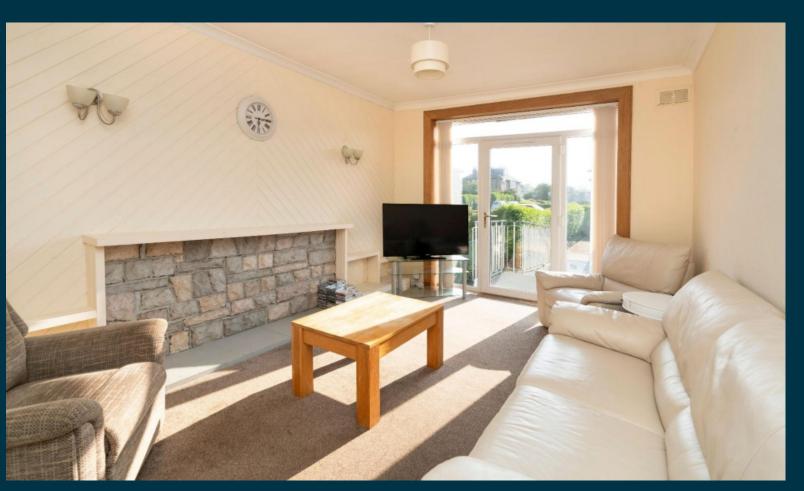

## **Description**

This main door ground floor villa is a style of flat which seldom becomes available in the popular district of Boswall. The property would make an ideal first home or perfect 'downsizing' opportunity for purchasers of all ages. Brick-built in the 1950's, it provides wellproportioned accommodation (59 sqm) now boasting a modified layout. The living room has been adapted by the creation of French doors giving external access. There is a separate kitchen, walk-through dining room 2 double bedrooms and a wet room. The galvanised access ramp for disabled access can be removed on request.

# Gas Central Heating and Double Glazing

Gas central heating and is complemented by UPVC replacement double glazing.