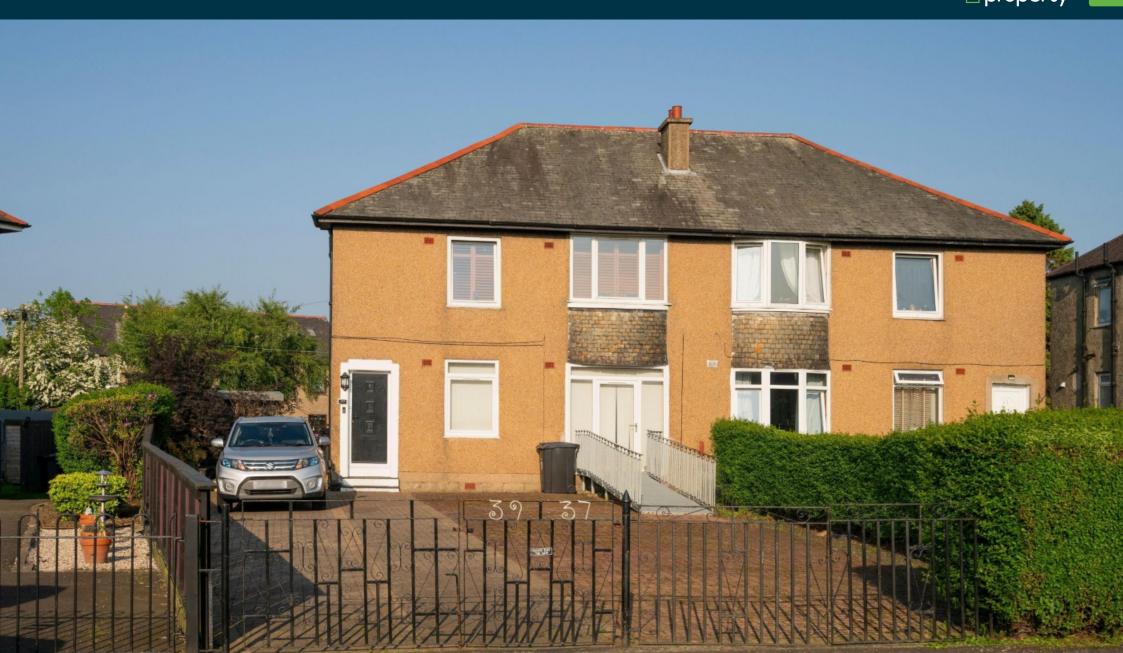

## **Description**

This main door ground floor villa is a style of flat which seldom becomes available in the popular district of Boswall. The property would make an ideal first home or perfect 'downsizing' opportunity for purchasers of all ages. Brick-built in the 1950's, it provides wellproportioned accommodation (59 sqm) now boasting a modified layout. The living room has been adapted by the creation of French doors giving external access. There is a separate kitchen, walk-through dining room 2 double bedrooms and a wet room. The galvanised access ramp for disabled access can be removed on request.

#### Garden

The property has a gated paviour driveway/front garden plus a private garden to rear.

#### Location

37 Crewe Place forms part of a mature residential setting comprising both villas and flats. It is 2 miles north of Edinburgh's city centre and lies midway between Golden Acre/Ferry Road and Newhaven harbour. There are ample local amenities including schools, pre-school facilities and large supermarkets. Off-road walk-ways/cycle tracks intersect the area and excellent bus services operate.