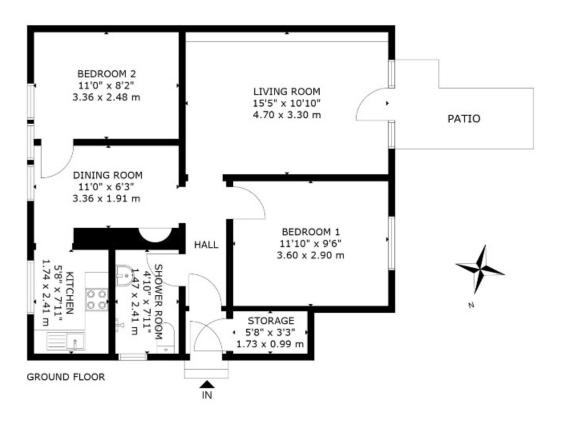

## **Description**

This main door ground floor villa is a style of flat which seldom becomes available in the popular district of Boswall. The property would make an ideal first home or perfect 'downsizing' opportunity for purchasers of all ages. Brick-built in the 1950's, it provides wellproportioned accommodation (59 sqm) now boasting a modified layout. The living room has been adapted by the creation of French doors giving external access. There is a separate kitchen, walk-through dining room 2 double bedrooms and a wet room. The galvanised access ramp for disabled access can be removed on request.

## Viewing

By appointment with the Agent telephone 0131 229 3399 (or 0759 58 20611 out with office hours).

37 CREWE PL, EDINBURGH EH5 2LR
NOT TO SCALE - FOR ILLUSTRATIVE PURPOSES ONLY
APPROXIMATE GROSS INTERNAL AREA 636 SQ FT / 59 SQ M
All measurements and fixtures including doors and windows are
approximate and should be independently verified.
Copyright © Nest Marketing
www.nest-marketing.co.uk