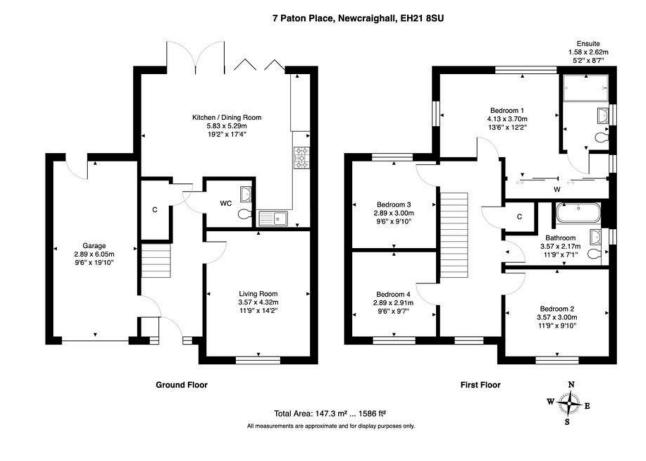

# "7 Paton Place is a beautifully maintained, bright and spacious four-bedroom detached family home"

- HALLWAY
- LIVING ROOM
- KITCHEN/DINING ROOM
- DOWNSTAIRS W.C
- BEDROOM ONE (DOUBLE)
- EN-SUITE SHOWER ROOM
- BEDROOM TWO (DOUBLE)
- BEDROOM THREE (DOUBLE)
- BEDROOM FOUR (DOUBLE)
- BATHROOM
- GAS CENTRAL HEATING
- DOUBLE GLAZING
- FRONT & REAR GARDENS
- GARAGE

## **DESCRIPTION**

7 Paton Place is a beautifully maintained, bright and spacious four-bedroom detached family home located in a sought-after, exclusive residential development. This move-in-ready property offers well-appointed accommodation and comprises: welcoming entrance hall with under stair storage cupboard as well as access to the integral garage; generously sized open-plan kitchen with upgraded units and dining area features bi-fold patio doors that fill the space with an abundance of natural light, leading out to a large and enclosed rear garden; bright and spacious living room; fully tiled contemporary WC; carpeted staircase leads to the upper floor, where you'll find the rear-facing double bedroom 1 with ample built-in wardrobes and modern ensuite shower room with a double cubicle and mains-powered shower; three additional double bedrooms provide versatility, with one currently used as a home office and a stylish family bathroom with shower over the bath completes the upstairs accommodation. Externally, the front garden is laid to lawn, with a monobloc driveway offering parking for two cars and access to a single garage with an up-andover door. A side gate leads to the enclosed rear garden, primarily laid to lawn with a raised patio extending from the kitchen's bi-fold doors, ideal for summer entertaining. Additional features include gas central heating, double glazing, partially floored attic and unrestricted on-street parking.