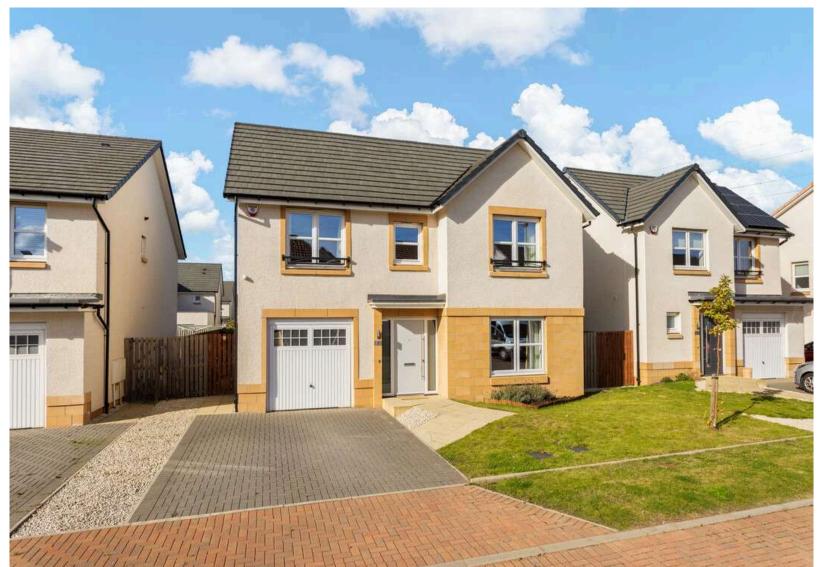

# "7 Paton Place is a beautifully maintained, bright and spacious four-bedroom detached family home"

- HALLWAY
- LIVING ROOM
- KITCHEN/DINING ROOM
- DOWNSTAIRS W.C
- BEDROOM ONE (DOUBLE)
- EN-SUITE SHOWER ROOM
- BEDROOM TWO (DOUBLE)
- BEDROOM THREE (DOUBLE)
- BEDROOM FOUR (DOUBLE)
- BATHROOM
- GAS CENTRAL HEATING
- DOUBLE GLAZING
- FRONT & REAR GARDENS
- GARAGE

## **DESCRIPTION**

7 Paton Place is a beautifully maintained, bright and spacious four-bedroom detached family home located in a sought-after, exclusive residential development. This move-in-ready property offers well-appointed accommodation and comprises: welcoming entrance hall with under stair storage cupboard as well as access to the integral garage; generously sized open-plan kitchen with upgraded units and dining area features bi-fold patio doors that fill the space with an abundance of natural light, leading out to a large and enclosed rear garden; bright and spacious living room; fully tiled contemporary WC; carpeted staircase leads to the upper floor, where you'll find the rear-facing double bedroom 1 with ample built-in wardrobes and modern ensuite shower room with a double cubicle and mains-powered shower; three additional double bedrooms provide versatility, with one currently used as a home office and a stylish family bathroom with shower over the bath completes the upstairs accommodation. Externally, the front garden is laid to lawn, with a monobloc driveway offering parking for two cars and access to a single garage with an up-andover door. A side gate leads to the enclosed rear garden, primarily laid to lawn with a raised patio extending from the kitchen's bi-fold doors, ideal for summer entertaining. Additional features include gas central heating, double glazing, partially floored attic and unrestricted on-street parking.