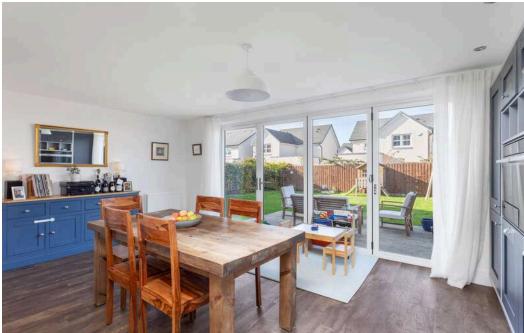

## **DESCRIPTION**

7 Paton Place is a beautifully maintained, bright and spacious four-bedroom detached family home located in a sought-after, exclusive residential development. This move-in-ready property offers well-appointed accommodation and comprises: welcoming entrance hall with under stair storage cupboard as well as access to the integral garage; generously sized open-plan kitchen with upgraded units and dining area features bi-fold patio doors that fill the space with an abundance of natural light, leading out to a large and enclosed rear garden; bright and spacious living room; fully tiled contemporary WC; carpeted staircase leads to the upper floor, where you'll find the rear-facing double bedroom 1 with ample built-in wardrobes and modern ensuite shower room with a double cubicle and mains-powered shower; three additional double bedrooms provide versatility, with one currently used as a home office and a stylish family bathroom with shower over the bath completes the upstairs accommodation. Externally, the front garden is laid to lawn, with a monobloc driveway offering parking for two cars and access to a single garage with an up-andover door. A side gate leads to the enclosed rear garden, primarily laid to lawn with a raised patio extending from the kitchen's bi-fold doors, ideal for summer entertaining. Additional features include gas central heating, double glazing, partially floored attic and unrestricted on-street parking.