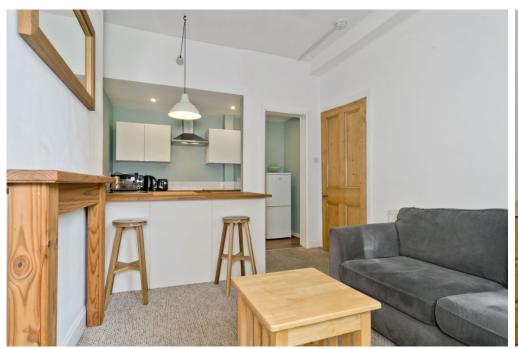

# 14/9 WARDLAW STREET

Gorgie, Edinburgh, EH11 1TR

Situated on the second floor of a traditional tenement building in Gorgie, this one-bedroom flat represents an ideally proportioned home for first-time buyers, professionals, couples, and rental investors alike, and it is presented with attractive, modern interiors and tasteful décor. The flat is conveniently positioned for easy access to nearby amenities, including shops, transport links, eateries, fitness and leisure facilities, and open spaces, as well as being just two miles from the very heart of the city.

## **FEATURES**

- Traditional second-floor flat in Gorgie
- Well-presented, modern interiors
- Secure shared entrance and stairwell
- Welcoming hallway with built-in storage
- Open-plan living area with well-appointed, contemporary kitchen
- Generous and airy double bedroom
- Attractive, modern shower room
- Access to a good-sized communal garden
- Controlled on-street parking (Zone S6)