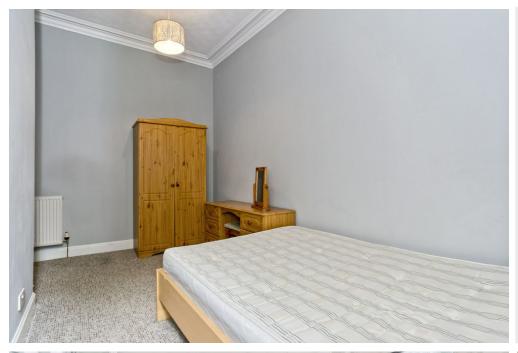

## **FEATURES**

- Traditional second-floor flat in Gorgie
- Well-presented, modern interiors
- Secure shared entrance and stairwell
- Welcoming hallway with built-in storage
- Open-plan living area with well-appointed, contemporary kitchen
- Generous and airy double bedroom
- Attractive, modern shower room
- Access to a good-sized communal garden
- Controlled on-street parking (Zone S6)

"THIS TRADITIONAL ONE-BEDROOM FLAT IN GORGIE IS PRESENTED IN A MOVE-IN CONDITION, AND IS SURE TO APPEAL TO A WIDE DEMOGRAPHIC."

Approx. 41.7 sq. metres (448.8 sq. feet)

Total area: approx. 41.7 sq. metres (448.8 sq. feet)