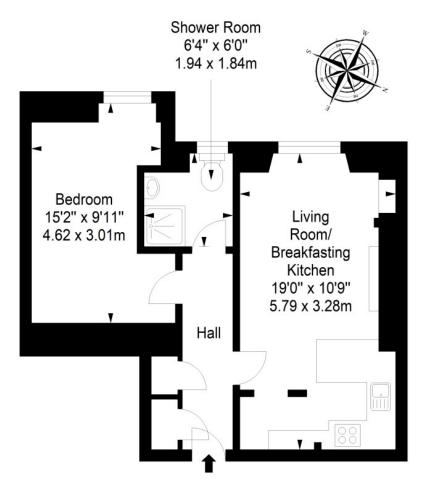

# 14/9 WARDLAW STREET

Gorgie, Edinburgh, EH11 1TR

Situated on the second floor of a traditional tenement building in Gorgie, this one-bedroom flat represents an ideally proportioned home for first-time buyers, professionals, couples, and rental investors alike, and it is presented with attractive, modern interiors and tasteful décor. The flat is conveniently positioned for easy access to nearby amenities, including shops, transport links, eateries, fitness and leisure facilities, and open spaces, as well as being just two miles from the very heart of the city.

## **FEATURES**

- Traditional second-floor flat in Gorgie
- Well-presented, modern interiors
- Secure shared entrance and stairwell
- Welcoming hallway with built-in storage
- Open-plan living area with well-appointed, contemporary kitchen
- Generous and airy double bedroom
- Attractive, modern shower room
- Access to a good-sized communal garden
- Controlled on-street parking (Zone S6)

"THIS TRADITIONAL ONE-BEDROOM FLAT IN GORGIE IS PRESENTED IN A MOVE-IN CONDITION, AND IS SURE TO APPEAL TO A WIDE DEMOGRAPHIC."

Approx. 41.7 sq. metres (448.8 sq. feet)

Total area: approx. 41.7 sq. metres (448.8 sq. feet)