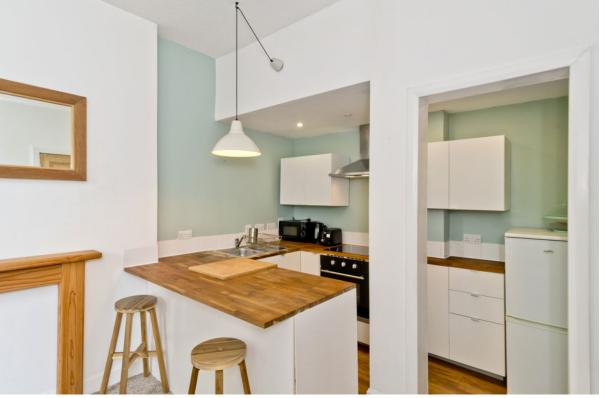

## **FEATURES**

- Traditional second-floor flat in Gorgie
- Well-presented, modern interiors
- Secure shared entrance and stairwell
- Welcoming hallway with built-in storage
- Open-plan living area with well-appointed, contemporary kitchen
- Generous and airy double bedroom
- Attractive, modern shower room
- Access to a good-sized communal garden
- Controlled on-street parking (Zone S6)