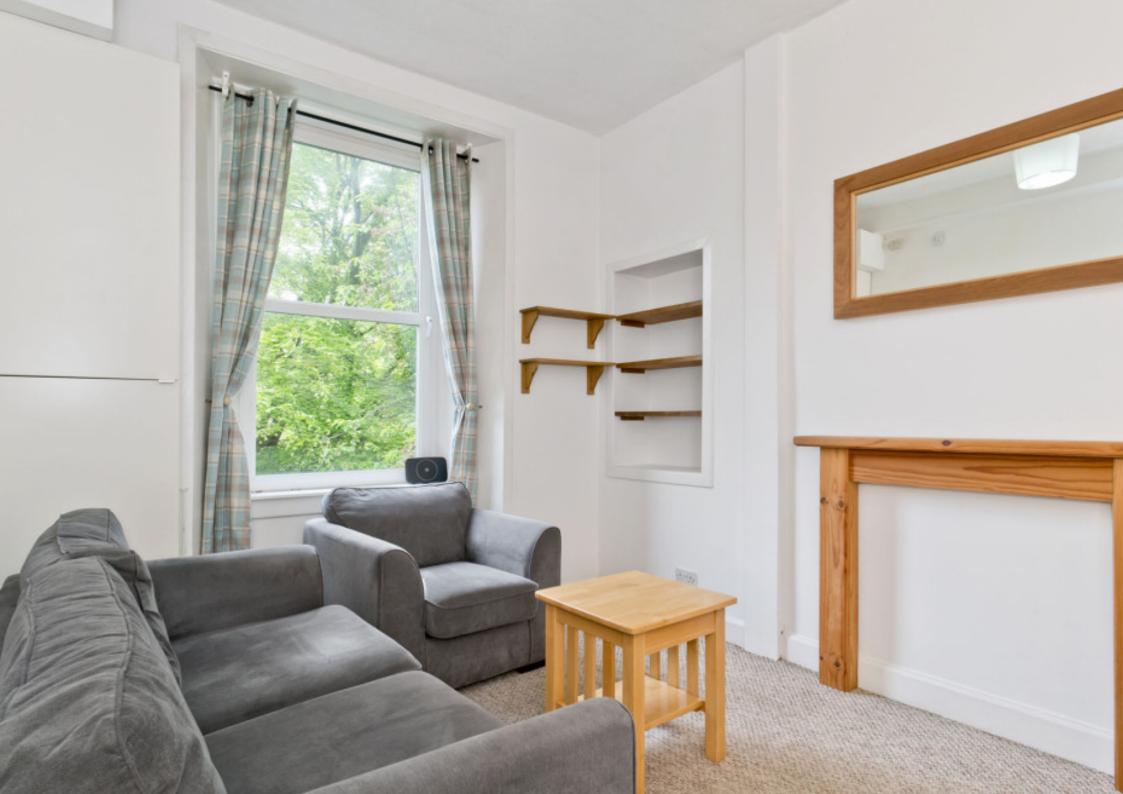

## **FEATURES**

- Traditional second-floor flat in Gorgie
- Well-presented, modern interiors
- Secure shared entrance and stairwell
- Welcoming hallway with built-in storage
- Open-plan living area with well-appointed, contemporary kitchen
- Generous and airy double bedroom
- Attractive, modern shower room
- Access to a good-sized communal garden
- Controlled on-street parking (Zone S6)