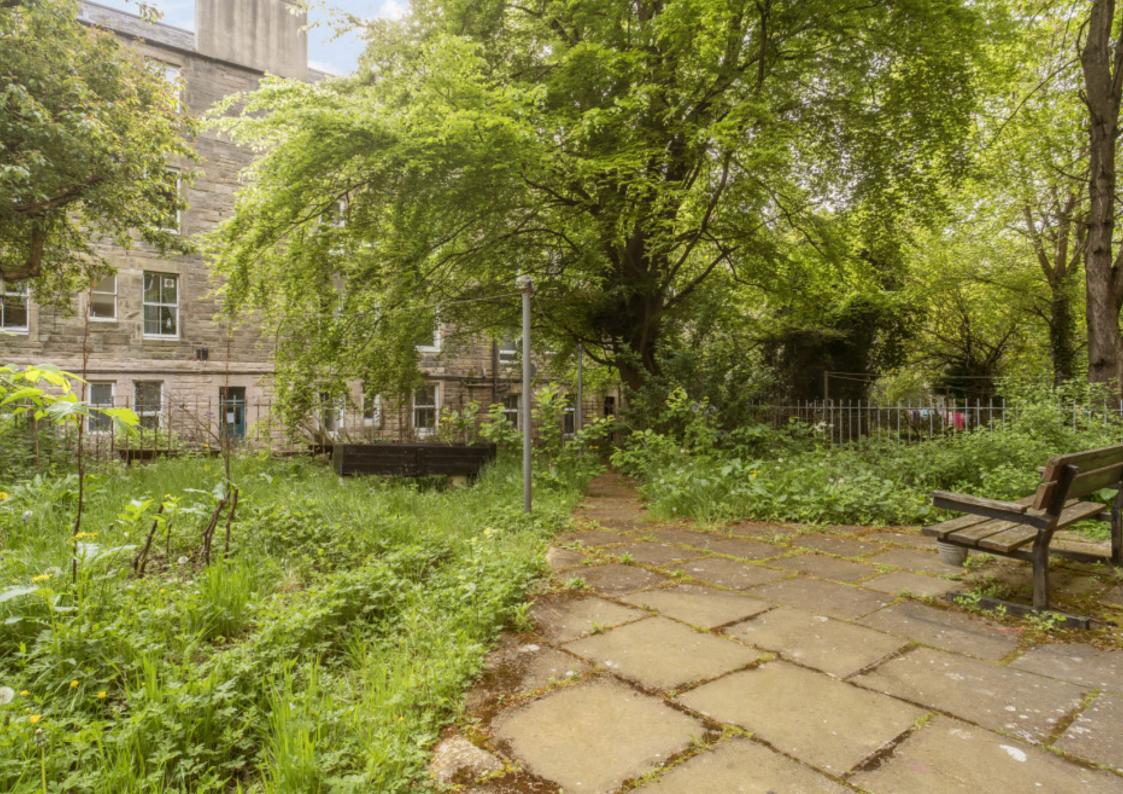

## **FEATURES**

- Traditional second-floor flat in Gorgie
- Well-presented, modern interiors
- Secure shared entrance and stairwell
- Welcoming hallway with built-in storage
- Open-plan living area with well-appointed, contemporary kitchen
- Generous and airy double bedroom
- Attractive, modern shower room
- Access to a good-sized communal garden
- Controlled on-street parking (Zone S6)