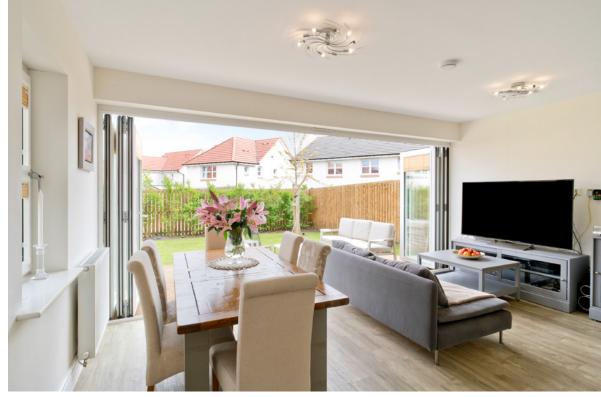

#### **Property Summary**

- · Generous detached house in Newcraighall
- Presented in a true move-in condition
- Welcoming entrance hallway
- · Living room with fabulous bi-folding doors onto garden
- Contemporary, well-appointed kitchen with breakfasting island and separate utility room (with WC)
- Four well-proportioned double bedrooms
- One en-suite shower room
- Stylish family bathroom with shower-over-bath
- · Good-sized, east-facing, landscaped rear garden
- Integral single garage and private driveway
- Gas central heating and double glazing
- EPC Rating B | Council Tax Band G

The property offers a fabulous open-plan breakfasting kitchen and living room with bi-folding doors, four double bedrooms and two bathrooms

The property is accompanied by a good-sized garden and excellent private parking comprising an integral single garage and a driveway