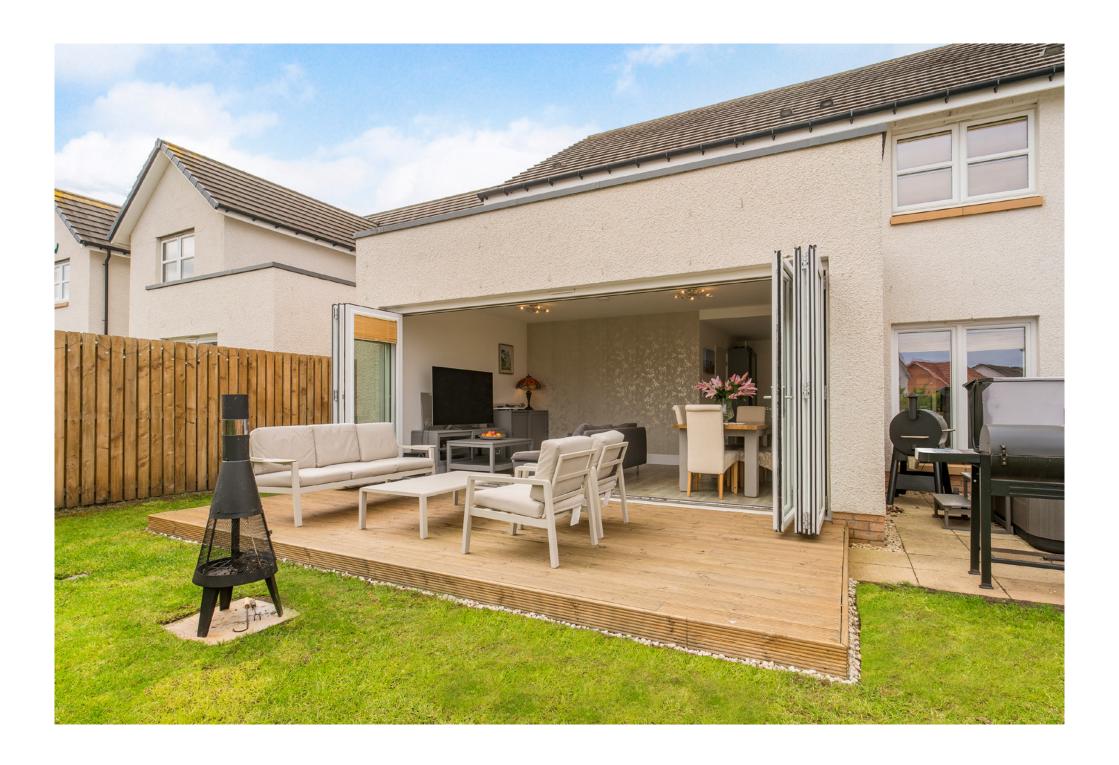

#### **Property Summary**

- · Generous detached house in Newcraighall
- Presented in a true move-in condition
- Welcoming entrance hallway
- · Living room with fabulous bi-folding doors onto garden
- Contemporary, well-appointed kitchen with breakfasting island and separate utility room (with WC)
- Four well-proportioned double bedrooms
- One en-suite shower room
- Stylish family bathroom with shower-over-bath
- · Good-sized, east-facing, landscaped rear garden
- Integral single garage and private driveway
- Gas central heating and double glazing
- EPC Rating B | Council Tax Band G

The property offers a fabulous open-plan breakfasting kitchen and living room with bi-folding doors, four double bedrooms and two bathrooms

The property is accompanied by a good-sized garden and excellent private parking comprising an integral single garage and a driveway