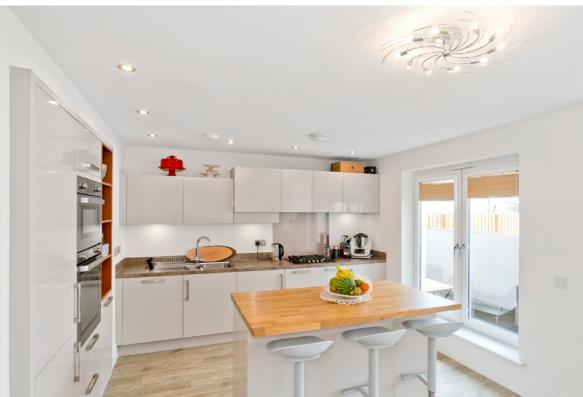

#### **Property Summary**

- · Generous detached house in Newcraighall
- Presented in a true move-in condition
- Welcoming entrance hallway
- · Living room with fabulous bi-folding doors onto garden
- Contemporary, well-appointed kitchen with breakfasting island and separate utility room (with WC)
- Four well-proportioned double bedrooms
- One en-suite shower room
- Stylish family bathroom with shower-over-bath
- · Good-sized, east-facing, landscaped rear garden
- Integral single garage and private driveway
- Gas central heating and double glazing
- EPC Rating B | Council Tax Band G

The property offers a fabulous open-plan breakfasting kitchen and living room with bi-folding doors, four double bedrooms and two bathrooms

The property is accompanied by a good-sized garden and excellent private parking comprising an integral single garage and a driveway