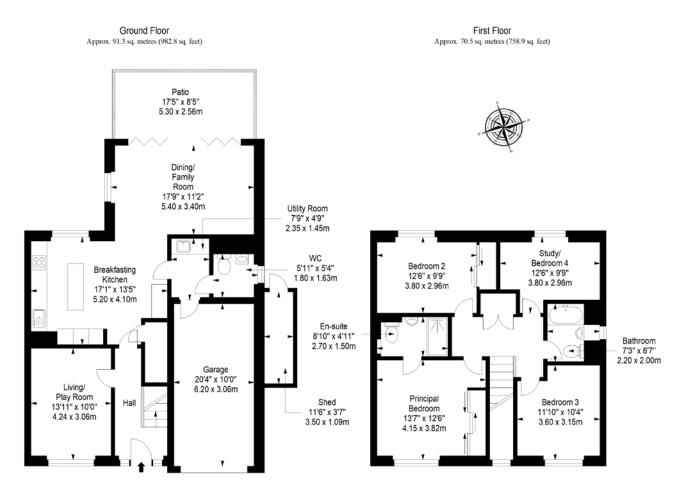

# 3 Longwall Crescent

Forming part of an attractive, contemporary development in Newcraighall, this four-bedroom, two-bathroom (plus a separate WC) detached house is immaculately presented with stylish, modern interiors and tasteful décor. Sure to appeal to growing families, the home lies enviably close to the amenities Newcraighall and the surrounding area has to offer, such as shops (Fort Kinnaird Retail Park is just a short walk away), a primary school, excellent road and rail links, and a wealth of open space, including play parks and nearby Newhailes Estate.

#### **Property Summary**

- · Generous detached house in Newcraighall
- Presented in a true move-in condition
- Welcoming entrance hallway
- · Living room with fabulous bi-folding doors onto garden
- Contemporary, well-appointed kitchen with breakfasting island and separate utility room (with WC)
- Four well-proportioned double bedrooms
- One en-suite shower room
- Stylish family bathroom with shower-over-bath
- · Good-sized, east-facing, landscaped rear garden
- Integral single garage and private driveway
- Gas central heating and double glazing
- EPC Rating B | Council Tax Band G

The property offers a fabulous open-plan breakfasting kitchen and living room with bi-folding doors, four double bedrooms and two bathrooms

The property is accompanied by a good-sized garden and excellent private parking comprising an integral single garage and a driveway

Total area: approx. 161.8 sq. metres (1741.7 sq. feet)